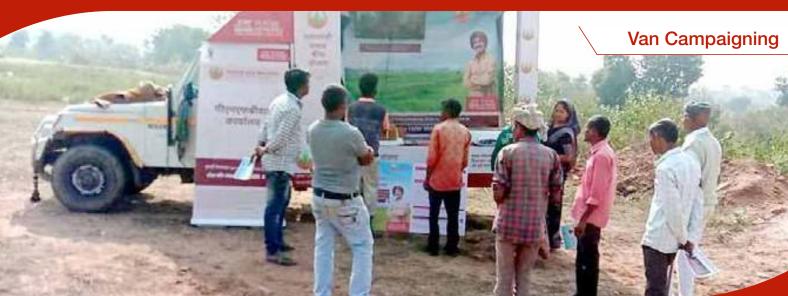

Natak and Wall Painting

| District  | Banner | Leaflet | Poster | Nukkad Natak | Wall Painting |
|-----------|--------|---------|--------|--------------|---------------|
| Jodhpur   | 1600   | 330000  | 3000   | 30           | 30            |
| Bundi     | 820    | 160000  | 3000   | 28           | 30            |
| Dungarpur | 795    | 160000  | 3000   | 28           | 30            |
| Total     | 3215   | 650000  | 9000   | 86           | 90            |

# Flag off Event





Kharif IEC
Campaign Inauguration

#### District Bundi







TOTAL NUMBER OF VANS DEPLOYED

**TOTAL NUMBER** OF TALUKAS COVERED

TOTAL NUMBER OF GRAM PANCHAYATS
COVERED
236

TOTAL NUMBER OF FASAL BIMA PATHSALA CONDUCTED

#### District **Bundi**







#### District **Bundi**





#### District **Dungarpur**







TOTAL NUMBER OF VANS DEPLOYED

TOTAL NUMBER OF TALUKAS COVERED TOTAL NUMBER OF GRAM PANCHAYATS COVERED

261

TOTAL NUMBER OF FASAL BIMA PATHSALA CONDUCTED

155

### District **Dungarpur**







### District **Dungarpur**





### District Jodhpur







TOTAL NUMBER OF VANS DEPLOYED

TOTAL NUMBER OF TALUKAS COVERED

TOTAL NUMBER OF GRAM PANCHAYATS COVERED

628

TOTAL NUMBER OF FASAL BIMA PATHSALA CONDUCTED

272

### District Jodhpur







### District Jodhpur





### **Nukkad** Natak







#### **Wall** Painting







#### Meri Policy Mere Haath Campaign











#### Press Coverage

#### फ्यूचर जेनराली इंडिया इंश्योरेंस जोधपुर जिले में प्रधानमंत्री फसल बीमा योजना का कियान्वयन कर रही है

(कार्यालय संवाददाता)

जोधपुर (का.सं.)। प्रधानमंत्री फसल बीमा योजना के तहत प्यूचर जेनेराली इंडि