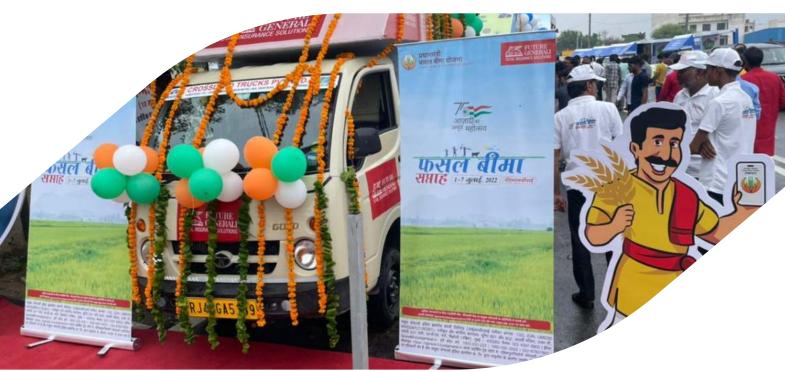

| 3,38,221                                             | 22,317                      | 70,15,90,852               | 1,40,30,104                 | 8,88,46,780                     |







TOTAL CSC VISITS 236















### Maketing **Material**

# District wise count of Marketing Material Distribution, Nukkad Natak and Wall Painting

| District  | Banner | Leaflet | Poster | Nukkad Natak | Wall Painting |
|-----------|--------|---------|--------|--------------|---------------|
| Jodhpur   | 1600   | 330000  | 3000   | 30           | 30            |
| Bundi     | 820    | 160000  | 3000   | 28           | 30            |
| Dungarpur | 795    | 160000  | 3000   | 28           | 30            |
| Total     | 3215   | 650000  | 9000   | 86           | 90            |

# Flag off Event





Kharif IEC
Campaign Inauguration

#### District Bundi







TOTAL NUMBER OF VANS DEPLOYED

**TOTAL NUMBER** OF TALUKAS COVERED

TOTAL NUMBER OF GRAM PANCHAYATS
COVERED
236

TOTAL NUMBER OF FASAL BIMA PATHSALA CONDUCTED

#### District **Bundi**







#### District **Bundi**





#### District **Dungarpur**







TOTAL NUMBER OF VANS DEPLOYED

TOTAL NUMBER OF TALUKAS COVERED TOTAL NUMBER OF GRAM PANCHAYATS COVERED

261

TOTAL NUMBER OF FASAL BIMA PATHSALA CONDUCTED

155

### District **Dungarpur**







### District **Dungarpur**





### District Jodhpur







TOTAL NUMBER OF VANS DEPLOYED

TOTAL NUMBER OF TALUKAS COVERED

TOTAL NUMBER OF GRAM PANCHAYATS COVERED

628

TOTAL NUMBER OF FASAL BIMA PATHSALA CONDUCTED

272

### District Jodhpur







### District Jodhpur





### **Nuk