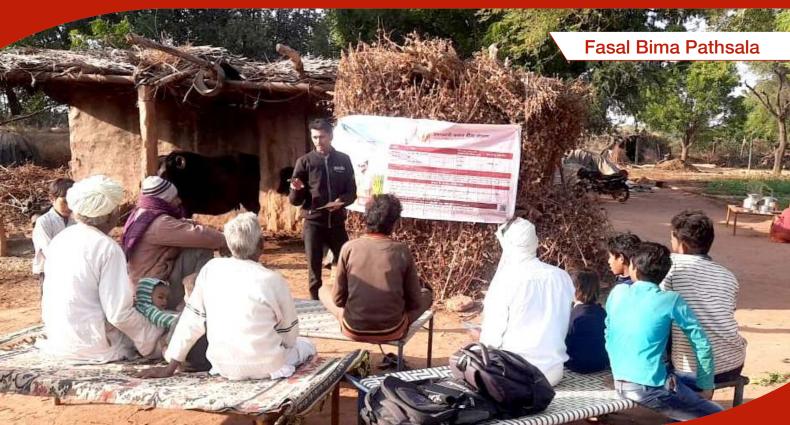

off Event





Kharif IEC
Campaign Inauguration

#### District Bundi







TOTAL NUMBER OF VANS DEPLOYED

**TOTAL NUMBER** OF TALUKAS COVERED

TOTAL NUMBER OF GRAM PANCHAYATS
COVERED
236

TOTAL NUMBER OF FASAL BIMA PATHSALA CONDUCTED

#### District **Bundi**







#### District **Bundi**





#### District **Dungarpur**







TOTAL NUMBER OF VANS DEPLOYED

TOTAL NUMBER OF TALUKAS COVERED TOTAL NUMBER OF GRAM PANCHAYATS COVERED

261

TOTAL NUMBER OF FASAL BIMA PATHSALA CONDUCTED

155

### District **Dungarpur**







### District **Dungarpur**





### District Jodhpur







TOTAL NUMBER OF VANS DEPLOYED

TOTAL NUMBER OF TALUKAS COVERED

TOTAL NUMBER OF GRAM PANCHAYATS COVERED

628

TOTAL NUMBER OF FASAL BIMA PATHSALA CONDUCTED

272

### District Jodhpur







### District Jodhpur





### **Nukkad** Natak







#### **Wall** Painting







#### Meri Policy Mere Haath Campaign











#### Press Coverage

#### फ्यूचर जेनराली इंडिया इंश्योरेंस जोधपुर जिले में प्रधानमंत्री फसल बीमा योजना का कियान्वयन कर रही है

(कार्यालय संवाददाता)

जोधपुर (का.सं.)। प्रधानमंत्री फसल बीमा योजना के तहत प्यूचर जेनेराली इंडिया इंश्योरेंश कम्पनी लिमिटेडके द्वारा जिला जोधपुर, बूंदी एवं डुंगरपुर में योजना का क्रियान्वयन किया जा रही है एवं प्रधानमंत्री फसल बीमा योजना मौसम सत्र खरीफ 2022 के सम्बन्ध में समस्त किसान भाइयों एवं बहिनों को निम्न बिंदुओं पर जागरूकता बाबत् : अऋणि कृषक अपनी फसल का बीमा सीएससी, पोस्ट ऑफिस द्वारा या अपने सम्बन्धित बैंक जहां कृषक का बचत खाता है, वहां आवश्यक दस्तावेजों को देकर एवं बैंक खाते से प्रीमियम जमा करा कर 31 जुलाई तक अपनी फसल का बीमा करवा सकते हैं।



डुंगरपुर 2