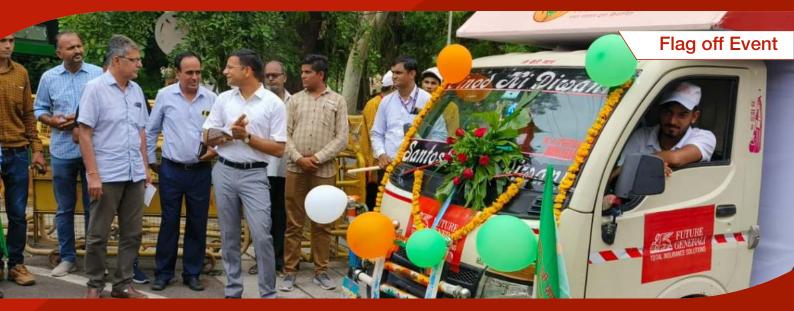

# Flag off Event

Kharif IEC
Campaign Inauguration

#### डीएम ने प्रधानमंत्री फसल बीमा योजना रथ को हरी झण्डी दिखाई

राजमार्ग संवाददाता

बूंदी, 1 जुलाई। कलेक्ट्रेट परिसर में आज प्रधानमंत्री फसल बीमा योजना प्रचार रथ को जिला कलेक्टर सुश्री रेणु जयपाल ने हरी झण्डी दिखाकर रवाना किया। यह प्रचार रथ जिले के विभिन्न

गांवों में फसल बीमा योजनाओं के बारे में किसानो को जागरूक करेगा। इस दौरान उपनिदेशक कृषि

(विस्तार) रमेश चन्द्र जैन बीमा कंपनी के प्रतिनिधि मौजद रहे।