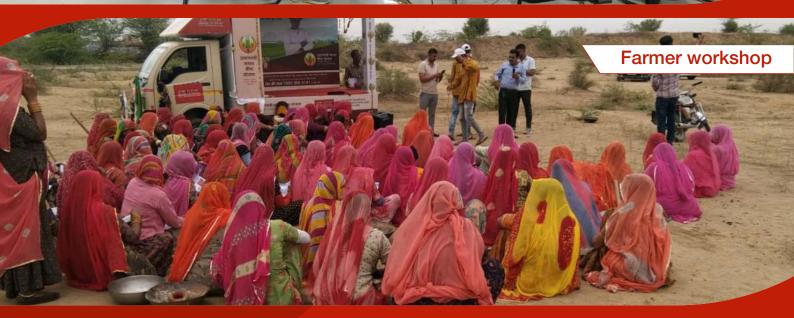

| 90            |

# Flag off Event





Kharif IEC
Campaign Inauguration

#### District Bundi







TOTAL NUMBER OF VANS DEPLOYED

**TOTAL NUMBER** OF TALUKAS COVERED

TOTAL NUMBER OF GRAM PANCHAYATS
COVERED
236

TOTAL NUMBER OF FASAL BIMA PATHSALA CONDUCTED

#### District **Bundi**







#### District **Bundi**





#### District **Dungarpur**







TOTAL NUMBER OF VANS DEPLOYED

TOTAL NUMBER OF TALUKAS COVERED TOTAL NUMBER OF GRAM PANCHAYATS COVERED

261

TOTAL NUMBER OF FASAL BIMA PATHSALA CONDUCTED

155

### District **Dungarpur**







### District **Dungarpur**





### District Jodhpur







TOTAL NUMBER OF VANS DEPLOYED

TOTAL NUMBER OF TALUKAS COVERED

TOTAL NUMBER OF GRAM PANCHAYATS COVERED

628

TOTAL NUMBER OF FASAL BIMA PATHSALA CONDUCTED

272

### District Jodhpur







### District Jodhpur





### **Nukkad** Natak







#### **Wall** Painting







#### Meri Policy Mere Haath Campaign











#### Press Coverage

#### फ्यूचर जेनराली इंडिया इंश्योरेंस जोधपुर जिले में प्रधानमंत्री फसल बीमा योजना का कियान्वयन कर रही है

(कार्यालय संवाददाता)

जोधपुर (का.सं.)। प्रधानमंत्री फसल बीमा योजना के तहत प्यूचर जेनेराली इंडिया इंश्योरेंश कम्पनी लिमिटेडके द्वारा जिला जोधपुर, बूंदी एवं डुंगरपुर में योजना का क्रियान्वयन किया जा रही है एवं प्रधानमंत्री फसल बीमा योजना मौसम सत्र खरीफ 2022 के सम्बन्ध में समस्त किसान भाइयों एवं बहिनों को निम्न बिंदुओं पर जागरूकता बाबत् : अऋणि कृषक अपनी फसल का बीमा सीएससी, पोस्ट ऑफिस द्वारा या अपने सम्बन्धित बैंक जहां कृषक का बचत खाता है, वहां आवश्यक दस्तावेजों को देकर एवं बैंक खाते से प्रीमियम जमा करा कर 31 जुलाई तक अपनी फसल का बीमा कर