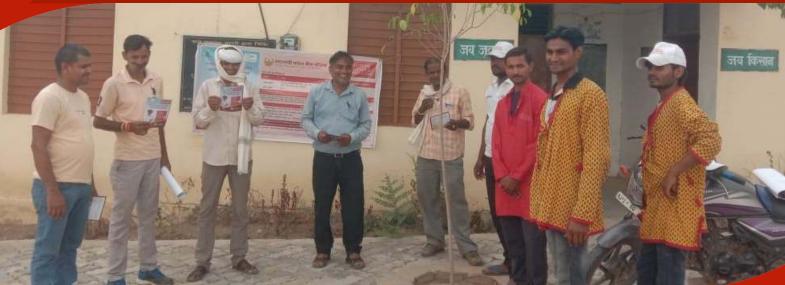

Campaign Inauguration

#### District Bundi







TOTAL NUMBER OF VANS DEPLOYED

**TOTAL NUMBER** OF TALUKAS COVERED

TOTAL NUMBER OF GRAM PANCHAYATS
COVERED
236

TOTAL NUMBER OF FASAL BIMA PATHSALA CONDUCTED

#### District **Bundi**







#### District **Bundi**





#### District **Dungarpur**







TOTAL NUMBER OF VANS DEPLOYED

TOTAL NUMBER OF TALUKAS COVERED TOTAL NUMBER OF GRAM PANCHAYATS COVERED

261

TOTAL NUMBER OF FASAL BIMA PATHSALA CONDUCTED

155

### District **Dungarpur**







### District **Dungarpur**





### District Jodhpur







TOTAL NUMBER OF VANS DEPLOYED

TOTAL NUMBER OF TALUKAS COVERED

TOTAL NUMBER OF GRAM PANCHAYATS COVERED

628

TOTAL NUMBER OF FASAL BIMA PATHSALA CONDUCTED

272

### District Jodhpur







### District Jodhpur





### **Nukkad** Natak







#### **Wall** Painting







#### Meri Policy Mere Haath Campaign











#### Press Coverage

#### फ्यूचर जेनराली इंडिया इंश्योरेंस जोधपुर जिले में प्रधानमंत्री फसल बीमा योजना का कियान्वयन कर रही है

(कार्यालय संवाददाता)

जोधपुर (का.सं.)। प्रधानमंत्री फसल बीमा योजना के तहत प्यूचर जेनेराली इंडिया इंश्योरेंश कम्पनी लिमिटेडके द्वारा जिला जोधपुर, बूंदी एवं डुंगरपुर में योजना का क्रियान्वयन किया जा रही है एवं प्रधानमंत्री फसल बीमा योजना मौसम सत्र खरीफ 2022 के सम्बन्ध में समस्त किसान भाइयों एवं बहिनों को निम्न बिंदुओं पर जागरूकता बाबत् : अऋणि कृषक अपनी फसल का बीमा सीएससी, पोस्ट ऑफिस द्वारा या अपने सम्बन्धित बैंक जहां कृषक का बचत खाता है, वहां आवश्यक दस्तावेजों को देकर एवं बैंक खाते से प्रीमियम जमा करा कर 31 जुलाई तक अपनी फसल का बीमा करवा सकते हैं।



डुंगरपुर 28-07-2022





#### फ्यूचर