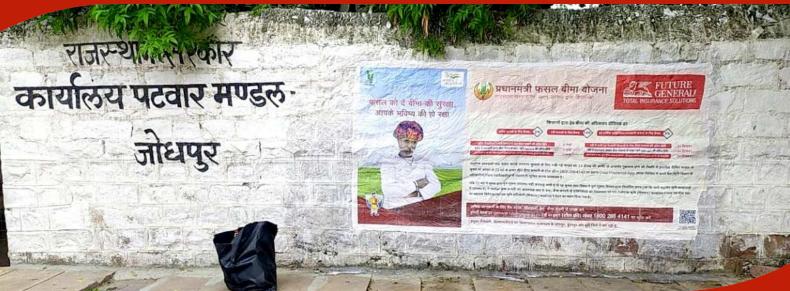

rict Bundi







TOTAL NUMBER OF VANS DEPLOYED

**TOTAL NUMBER** OF TALUKAS COVERED

TOTAL NUMBER OF GRAM PANCHAYATS
COVERED
236

TOTAL NUMBER OF FASAL BIMA PATHSALA CONDUCTED

#### District **Bundi**







#### District **Bundi**





#### District **Dungarpur**







TOTAL NUMBER OF VANS DEPLOYED

TOTAL NUMBER OF TALUKAS COVERED TOTAL NUMBER OF GRAM PANCHAYATS COVERED

261

TOTAL NUMBER OF FASAL BIMA PATHSALA CONDUCTED

155

### District **Dungarpur**







### District **Dungarpur**





### District Jodhpur







TOTAL NUMBER OF VANS DEPLOYED

TOTAL NUMBER OF TALUKAS COVERED

TOTAL NUMBER OF GRAM PANCHAYATS COVERED

628

TOTAL NUMBER OF FASAL BIMA PATHSALA CONDUCTED

272

### District Jodhpur







### District Jodhpur





### **Nukkad** Natak







#### **Wall** Painting







#### Meri Policy Mere Haath Campaign











#### Press Coverage

#### फ्यूचर जेनराली इंडिया इंश्योरेंस जोधपुर जिले में प्रधानमंत्री फसल बीमा योजना का कियान्वयन कर रही है

(कार्यालय संवाददाता)

जोधपुर (का.सं.)। प्रधानमंत्री फसल बीमा योजना के तहत प्यूचर जेनेराली इंडिया इंश्योरेंश कम्पनी लिमिटेडके द्वारा जिला जोधपुर, बूंदी एवं डुंगरपुर में योजना का क्रियान्वयन किया जा रही है एवं प्रधानमंत्री फसल बीमा योजना मौसम सत्र खरीफ 2022 के सम्बन्ध में समस्त किसान भाइयों एवं बहिनों को निम्न बिंदुओं पर जागरूकता बाबत् : अऋणि कृषक अपनी फसल का बीमा सीएससी, पोस्ट ऑफिस द्वारा या अपने सम्बन्धित बैंक जहां कृषक का बचत खाता है, वहां आवश्यक दस्तावेजों को देकर एवं बैंक खाते से प्रीमियम जमा करा कर 31 जुलाई तक अपनी फसल का बीमा करवा सकते हैं।



डुंगरपुर 28-07-2022





#### फ्यूचर जेनराली इंडिया इंश्योरेंस जोधपु