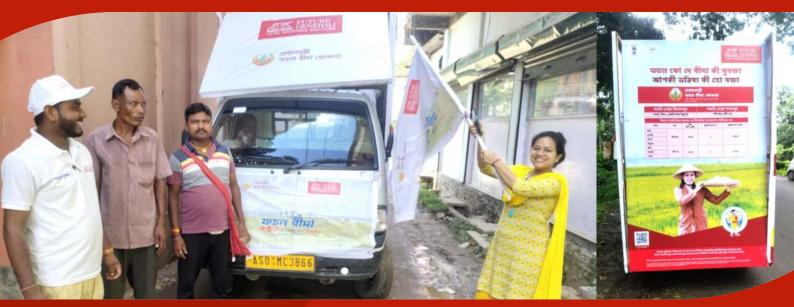

| 1,11,26,74,673             | 25,36,579                   | 3,83,60,673                     |























# Flag off Event





Kharif IEC
Campaign Inauguration

### **District Chirang**







TOTAL NUMBER OF TALUKAS COVERED TOTAL NUMBER OF GRAM PANCHAYATS COVERED

47

## **District Chirang**





### District Dibrugarh







TOTAL NUMBER OF TALUKAS COVERED

7

TOTAL NUMBER OF GRAM PANCHAYATS COVERED

## District Dibrugarh





### District Hojai







TOTAL NUMBER OF VANS DEPLOYED TOTAL NUMBER OF TALUKAS COVERED

5

TOTAL NUMBER OF GRAM PANCHAYATS COVERED

50

#### District Hojai





### District Nagaon







TOTAL NUMBER OF VANS DEPLOYED

TOTAL NUMBER OF TALUKAS COVERED TOTAL NUMBER OF GRAM PANCHAYATS COVERED

## District Nagaon





## Van Campaign







### Fasal Bima Pathsala







#### Meri Policy Mere Haath Campaign











#### Press Coverage

#### হোজাইৰ বনগাঁৱত প্ৰধানমন্ত্ৰী ফচল বীমা যোজনাৰ অধীনত সজাগতা সভা

জমিৰ উদ্দিন তালুকদাৰ , ডবকা , ৫ জুলাই ঃ হোজাই জিলা কৃষি বিভাগৰ উদ্যোগত আজি আমবাৰী গাঁও পঞ্চায়তৰ অন্তৰ্গত ঘনিয়াৰপাৰ বনগাঁও বিবেকান্দ বিদ্যালয়ত কৃষক ৰাইজৰ উপস্থিতিত এখনি সজাগতা সভা অনুষ্ঠিত হয়। সভাত স্থানীয় অৰ্ধ শতাধিক কৃষক ৰাইজ উপস্থিত থাকে। আগন্তুক সময়ত কিদৰে ৰাইজে শস্যৰ বীমা কৰিব , সেই বিষয়ে সভাত সহকাৰী কৃষি পৰিদৰ্শক প্ৰফুল্ল বাগলাৰি, কৃষি সম্প্ৰসাৰণ সহায়ক ৰমজান আলী ভঞা আৰু নুৰছাদ উদ্দিন আহমেদ বিস্তাৰিতভাৱে বজাই দিয়ে। দেৱস্থান কৃষি চক্ৰৰ অধীনত বনগাঁৱত অনুষ্ঠিত হোৱা উক্ত সজাগতা সভাত উপস্থিত থাকি কৃষক সকলক শালি ধান , মাটি মাহ আদি খেতিৰ বীমা কৰিবৰ কাৰণে বিমা কোম্পানীৰ পৰা অহা প্ৰসেন আচাৰ্যী আৰু অঞ্জন দাস উপস্থিত থাক