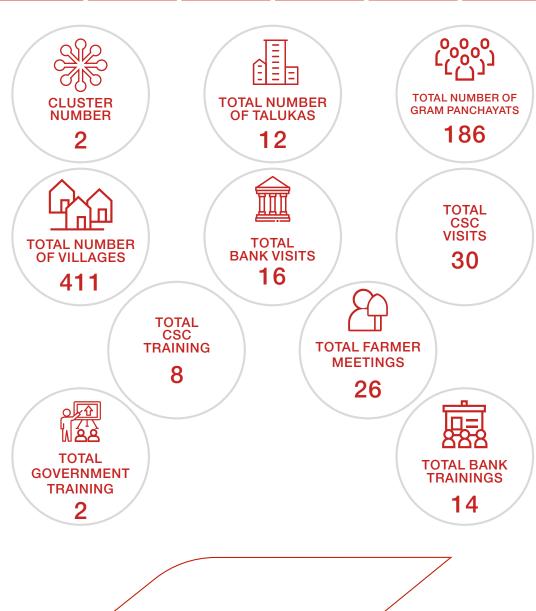

#### District Bundi

TOTAL NUMBER OF VANS DEPLOYED

**TOTAL NUMBER** OF TALUKAS COVERED

TOTAL NUMBER OF GRAM PANCHAYATS
COVERED
236

TOTAL NUMBER OF FASAL BIMA PATHSALA CONDUCTED