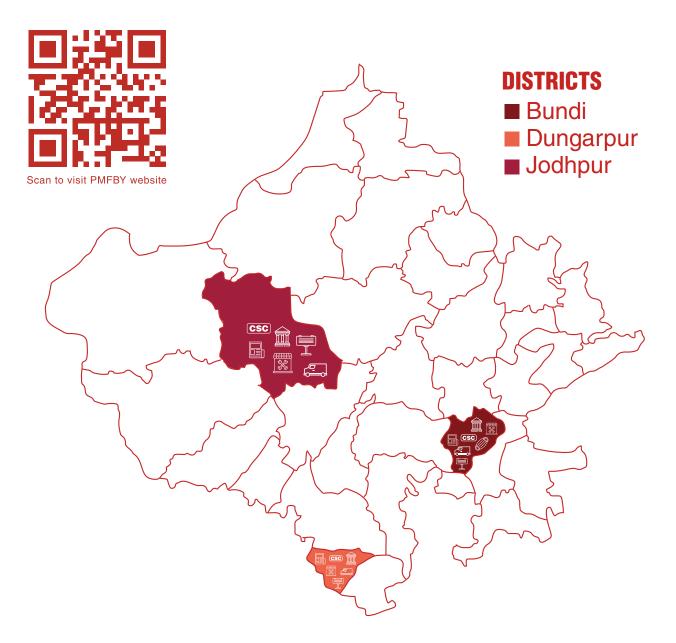

## ENROLLMENT STATISTICS FOR PMFBY **KHARIF 2022**

| DISTRICT  | LOANEE<br>FARMER<br>APPLICATIONS<br>IN KHARIF<br>2022 | NON LOANEE<br>FARMER<br>APPLICATIONS<br>IN KHARIF<br>2022 | TOTAL<br>FARMER<br>APPLICATIONS<br>IN KHARIF<br>2022 | AREA<br>INSURED<br>(IN HA.) | SUM<br>INSURED<br>(IN RS.) | FARMER<br>SHARE<br>(IN RS.) | GOVERNMENT<br>SHARE<br>(IN RS.) |
|-----------|-------------------------------------------------------|-----------------------------------------------------------|------------------------------------------------------|-----------------------------|----------------------------|-----------------------------|---------------------------------|
| JODHPUR   | 6,22,768                                              | 72,779                                                    | 6,95,547                                             | 4,38,633                    | 17,10,39,72,337            | 36,12,41,044                | 2,89,03,83,308                  |
| BUNDI     | 4,51,348                                              | 59,136                                                    | 5,10,484                                             | 1,19,443                    | 4,98,44,63,390             | 9,96,86,778                 | 1,11,30,81,087                  |
| DUNGARPUR | 3,36,997                                              | 1,224                                                     | 3,38,221                                             | 22,317                      | 70,15,90,852               | 1,40,30,104                 | 8,88,46,780                     |