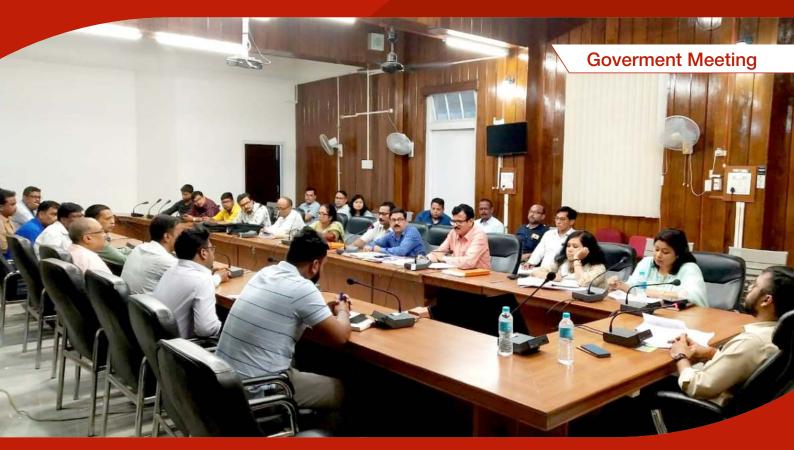

#### डीएम ने प्रधानमंत्री फसल बीमा योजना रथ को हरी झण्डी दिखाई

राजमार्ग संवाददाता

बूंदी, 1 जुलाई। कलेक्ट्रेट परिसर में आज प्रधानमंत्री फसल बीमा योजना प्रचार रथ को जिला कलेक्टर सुश्री रेणु जयपाल ने हरी झण्डी दिखाकर रवाना किया। यह प्रचार रथ जिले के विभिन्न

गांवों में फसल बीमा योजनाओं के बारे में किसानो को जागरूक करेगा। इस दौरान उपनिदेशक कृषि

(विस्तार) रमेश चन्द्र जैन बीमा कंपनी के प्रतिनिधि मौजद रहे।