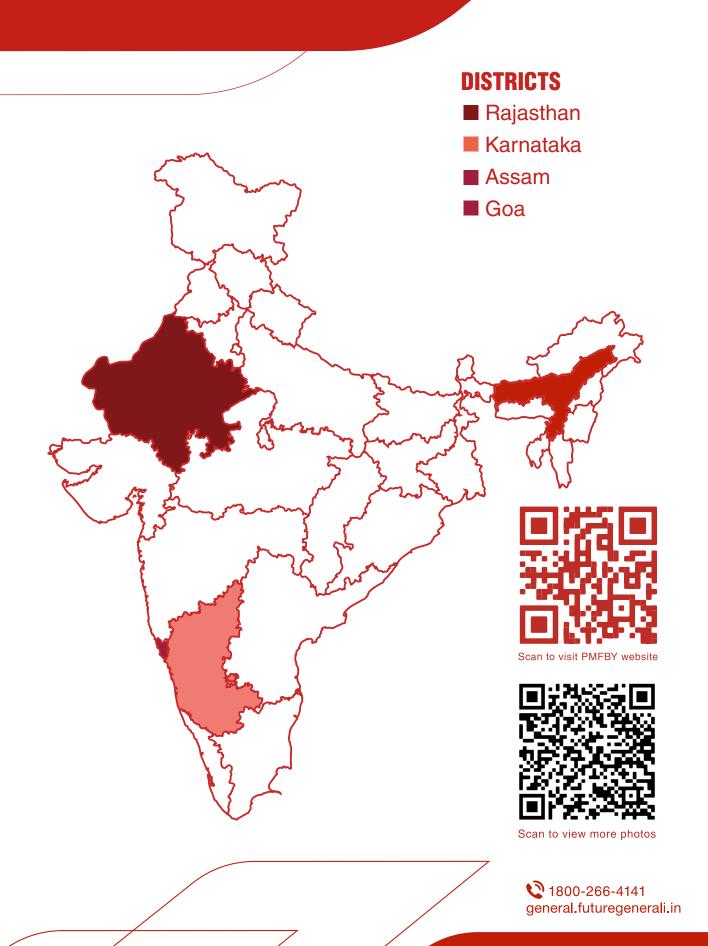

#### PRADHAN MANTRI FASAL BIMA YOJANA

MARKETING AWARENESS ACTIVITY FOR RAJASTHAN, KARNATAKA, ASSAM AND GOA KHARIF 2022

# MARKETING MATERIAL DISTRIBUTION KHARIF 2022

| STATE     | BANNER        | LEAFLET   | POSTER/<br>VINYL STICKER | IEC VAN's |
|-----------|---------------|-----------|--------------------------|-----------|
| Rajasthan | 3,215         | 6,50,000  | 9,000                    | 27        |
| Karnataka | 3,430         | 4,65,000  | 3,500                    | 10        |
| Assam     | 170           | 1,59,000  | 2,000                    | 2         |
| Goa       | <b>Goa</b> 85 |           | -                        | -         |
| Total     | 6,900         | 12,78,100 | 14,500                   | 39        |

# ENROLLMENT STATISTICS FOR PMFBY **KHARIF 2022**

| DISTRICT  | LOANEE<br>FARMER<br>APPLICATIONS<br>IN KHARIF<br>2022 | NON LOANEE<br>FARMER<br>APPLICATIONS<br>IN KHARIF<br>2022 | TOTAL<br>FARMER<br>APPLICATIONS<br>IN KHARIF<br>2022 | AREA<br>INSURED<br>(IN HA.) | SUM<br>INSURED<br>(IN RS.) | FARMER<br>SHARE<br>(IN RS.) | GOVERNMENT<br>SHARE<br>(IN RS.) |
|-----------|-------------------------------------------------------|-----------------------------------------------------------|------------------------------------------------------|-----------------------------|----------------------------|-----------------------------|---------------------------------|
| Assam     | 440                                                   | 26,757                                                    | 27,197                                               | 16,677                      | 1,11,26,74,673             | 25,36,579                   | 3,83,60,673                     |
| Karnataka | 18,279                                                | 2,61,679                                                  | 2,79,958                                             | 2,61,389                    | 12,60,31,89,948            | 30,15,34,944                | 2,42,16,81,810                  |
| Rajasthan | 14,11,113                                             | 1,33,139                                                  | 15,44,252                                            | 5,80,393                    | 22,79,00,26,580            | 47,49,57,927                | 4,09,23,11,175                  |
| Goa       | 34                                                    | 301                                                       | 335                                                  | 60                          | 41,70,102                  | 95,784                      | 17,552                          |
| Total     | 14,29,866                                             | 4,21,876                                                  | 18,51,742                                            | 8,58,519                    | 36,51,00,61,303            | 77,91,25,233                | 6,55,23,71,210                  |