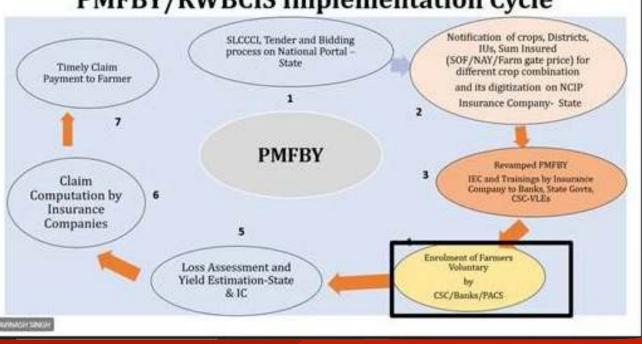

| -                               |
| South Goa | 9                                                     | 123                                                       | 132                                      | 12.11                       | 8,29,648                   | 18,032                      | 17,552                          |
| Total     | 34                                                    | 301                                                       | 335                                      | 59.73                       | 41,70,102                  | 95,784                      | 17,552                          |



### Goa









TOTAL NUMBER OF TALUKAS COVERED TOTAL NUMBER OF GRAM PANCHAYATS COVERED

**79** 

#### Goa



#### PMFBY/RWBCIS Implementation Cycle





# Meri Policy Mere Haath Campaign









#### Social Media Posts







https://www.facebook.com/Future\_Generali

https://twitter.com/Future\_Generali





#### PRADHAN MANTRI FASAL BIMA YOJANA MARKETING AWARENESS ACTIVITY KHARIF 2022

Future Generali India Insurance Company Limited (IRDAI Regn. No. 132), (CIN: U66030MH2006PLC165287) | Regd. and Corp. Office: Unit No. 801 and 802, 8th floor, Tower C, Embassy 247 Park, L. B. S. Marg, Vikhroli (W) Mumbai-400083 | Website: https://general.futuregenerali.in | Email: fgcare@futuregenerali.in | Crop Toll Free- 1800 266 4141 | Fax No: 022 4097 6900.