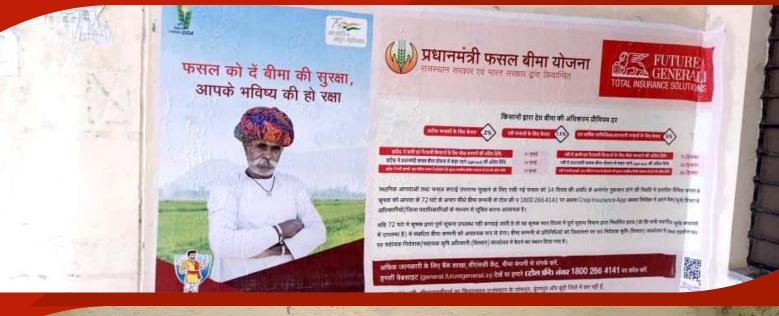

District Bundi







TOTAL NUMBER OF VANS DEPLOYED

**TOTAL NUMBER** OF TALUKAS COVERED

TOTAL NUMBER OF GRAM PANCHAYATS
COVERED
236

TOTAL NUMBER OF FASAL BIMA PATHSALA CONDUCTED

#### District **Bundi**







#### District **Bundi**





#### District **Dungarpur**







TOTAL NUMBER OF VANS DEPLOYED

TOTAL NUMBER OF TALUKAS COVERED TOTAL NUMBER OF GRAM PANCHAYATS COVERED

261

TOTAL NUMBER OF FASAL BIMA PATHSALA CONDUCTED

155

### District **Dungarpur**







### District **Dungarpur**





### District Jodhpur







TOTAL NUMBER OF VANS DEPLOYED

TOTAL NUMBER OF TALUKAS COVERED

TOTAL NUMBER OF GRAM PANCHAYATS COVERED

628

TOTAL NUMBER OF FASAL BIMA PATHSALA CONDUCTED

272

### District Jodhpur







### District Jodhpur





### **Nukkad** Natak







#### **Wall** Painting







#### Meri Policy Mere Haath Campaign











#### Press Coverage

#### फ्यूचर जेनराली इंडिया इंश्योरेंस जोधपुर जिले में प्रधानमंत्री फसल बीमा योजना का कियान्वयन कर रही है

(कार्यालय संवाददाता)

जोधपुर (का.सं.)। प्रधानमंत्री फसल बीमा योजना के तहत प्यूचर जेनेराली इंडिया इंश्योरेंश कम्पनी लिमिटेडके द्वारा जिला जोधपुर, बूंदी एवं डुंगरपुर में योजना का क्रियान्वयन किया जा रही है एवं प्रधानमंत्री फसल बीमा योजना मौसम सत्र खरीफ 2022 के सम्बन्ध में समस्त किसान भाइयों एवं बहिनों को निम्न बिंदुओं पर जागरूकता बाबत् : अऋणि कृषक अपनी फसल का बीमा सीएससी, पोस्ट ऑफिस द्वारा या अपने सम्बन्धित बैंक जहां कृषक का बचत खाता है, वहां आवश्यक दस्तावेजों को देकर एवं बैंक खाते से प्रीमियम जमा करा कर 31 जुलाई तक अपनी फसल का बीमा करवा सकते हैं।



डुंगरपुर 28-07-2022





#### फ्यूचर जेनराली इंडिया इंश्योरेंस ज