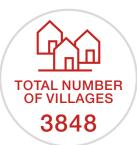

# MARKETING MATERIAL DISTRIBUTION KHARIF 2022

| STATE     | BANNER        | LEAFLET   | POSTER/<br>VINYL STICKER | IEC VAN's |
|-----------|---------------|-----------|--------------------------|-----------|
| Rajasthan | 3,215         | 6,50,000  | 9,000                    | 27        |
| Karnataka | 3,430         | 4,65,000  | 3,500                    | 10        |
| Assam     | 170           | 1,59,000  | 2,000                    | 2         |
| Goa       | <b>Goa</b> 85 |           | -                        | -         |
| Total     | 6,900         | 12,78,100 | 14,500                   | 39        |