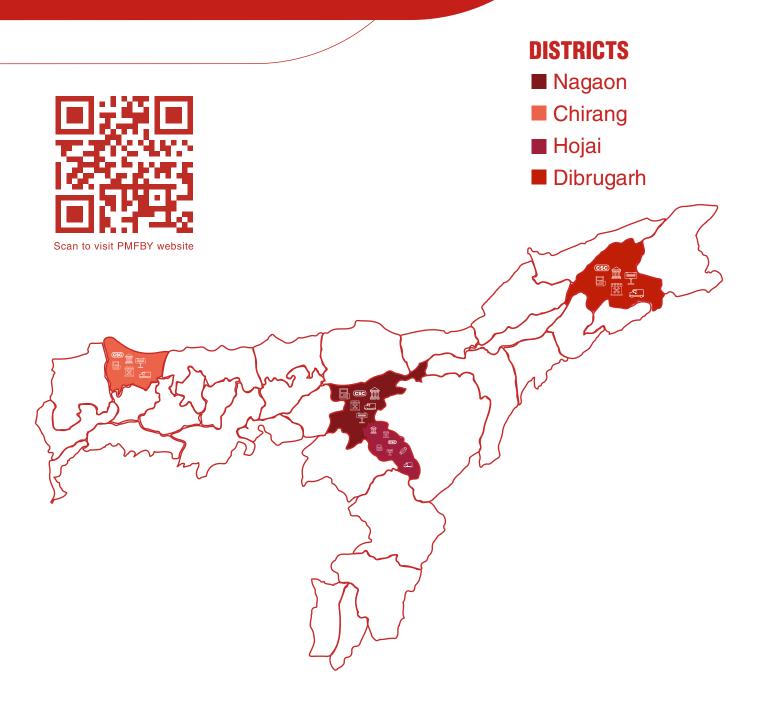

# ENROLLMENT STATISTICS FOR PMFBY **KHARIF 2022**

| DISTRICT  | LOANEE<br>FARMER<br>APPLICATIONS<br>IN KHARIF<br>2022 | NON LOANEE<br>FARMER<br>APPLICATIONS<br>IN KHARIF<br>2022 | TOTAL<br>FARMER<br>APPLICATIONS<br>IN KHARIF<br>2022 | AREA<br>INSURED<br>(IN HA.) | SUM<br>INSURED<br>(IN RS.) | FARMER<br>SHARE<br>(IN RS.) | GOVERNMENT<br>SHARE<br>(IN RS.) |
|-----------|-------------------------------------------------------|-----------------------------------------------------------|------------------------------------------------------|-----------------------------|----------------------------|-----------------------------|---------------------------------|
| Chirang   | 48                                                    | 2,015                                                     | 2,063                                                | 1,200                       | 7,89,56,386                | 1,77,614                    | 22,28,801                       |
| Dibrugarh | 5                                                     | 4,717                                                     | 4,722                                                | 2,621                       | 17,80,18,290               | 4,61,270                    | 48,79,236                       |
| Hojai     | 97                                                    | 1,401                                                     | 1,498                                                | 976                         | 6,18,57,442                | 1,43,746                    | 16,45,405                       |
| Nagaon    | 290                                                   | 18,624                                                    | 18,914                                               | 11,880                      | 79,38,42,555               | 17,53,949                   | 2,96,07,231                     |
| Total     | 440                                                   | 26,757                                                    | 27,197                                               | 16,677                      | 1,11,26,74,673             | 25,36,579                   | 3,83,60,673                     |

### **District Chirang**

TOTAL NUMBER OF TALUKAS COVERED TOTAL NUMBER OF GRAM PANCHAYATS COVERED

47

### District Dibrugarh

TOTAL NUMBER OF TALUKAS COVERED

7

TOTAL NUMBER OF GRAM PANCHAYATS COVERED

### District Hojai

TOTAL NUMBER OF VANS DEPLOYED TOTAL NUMBER OF TALUKAS COVERED

5

TOTAL NUMBER OF GRAM PANCHAYATS COVERED

50

### District Nagaon

TOTAL NUMBER OF VANS DEPLOYED

TOTAL NUMBER OF TALUKAS COVERED TOTAL NUMBER OF GRAM PANCHAYATS COVERED