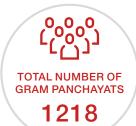

TOTAL NUMBER OF TALUKAS 45

**TOTAL NUMBER OF GRAM PANCHAYATS** 

1094

TOTAL BANK VISITS 1010

TOTAL CSC VISITS

650

83

TOTAL CSC TRAINING