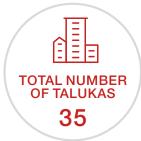

TOTAL NUMBER OF TALUKAS 45

**TOTAL NUMBER OF GRAM PANCHAYATS** 

1094

TOTAL BANK VISITS 1010

TOTAL CSC VISITS

650

83

TOTAL CSC TRAINING