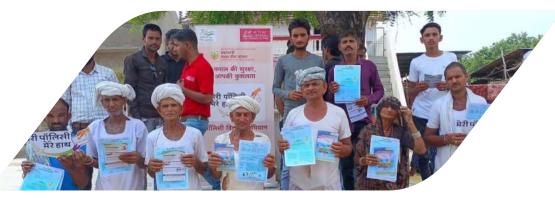

D

**TOTAL NUMBER** OF TALUKAS COVERED

TOTAL NUMBER OF GRAM PANCHAYATS
COVERED
236

TOTAL NUMBER OF FASAL BIMA PATHSALA CONDUCTED

#### District **Bundi**







#### District **Bundi**





#### District **Dungarpur**







TOTAL NUMBER OF VANS DEPLOYED

TOTAL NUMBER OF TALUKAS COVERED TOTAL NUMBER OF GRAM PANCHAYATS COVERED

261

TOTAL NUMBER OF FASAL BIMA PATHSALA CONDUCTED

155

### District **Dungarpur**







### District **Dungarpur**





### District Jodhpur







TOTAL NUMBER OF VANS DEPLOYED

TOTAL NUMBER OF TALUKAS COVERED

TOTAL NUMBER OF GRAM PANCHAYATS COVERED

628

TOTAL NUMBER OF FASAL BIMA PATHSALA CONDUCTED

272

### District Jodhpur







### District Jodhpur





### **Nukkad** Natak







#### **Wall** Painting







#### Meri Policy Mere Haath Campaign











#### Press Coverage

#### फ्यूचर जेनराली इंडिया इंश्योरेंस जोधपुर जिले में प्रधानमंत्री फसल बीमा योजना का कियान्वयन कर रही है

(कार्यालय संवाददाता)

जोधपुर (का.सं.)। प्रधानमंत्री फसल बीमा योजना के तहत प्यूचर जेनेराली इंडिया इंश्योरेंश कम्पनी लिमिटेडके द्वारा जिला जोधपुर, बूंदी एवं डुंगरपुर में योजना का क्रियान्वयन किया जा रही है एवं प्रधानमंत्री फसल बीमा योजना मौसम सत्र खरीफ 2022 के सम्बन्ध में समस्त किसान भाइयों एवं बहिनों को निम्न बिंदुओं पर जागरूकता बाबत् : अऋणि कृषक अपनी फसल का बीमा सीएससी, पोस्ट ऑफिस द्वारा या अपने सम्बन्धित बैंक जहां कृषक का बचत खाता है, वहां आवश्यक दस्तावेजों को देकर एवं बैंक खाते से प्रीमियम जमा करा कर 31 जुलाई तक अपनी फसल का बीमा करवा सकते हैं।



डुंगरपुर 28-07-2022





#### फ्यूचर जेनराली इंडिया इंश्योरेंस जोधपुर, बूंदी और डूंगरपुर जिलों में प्रधानमंत्री फस