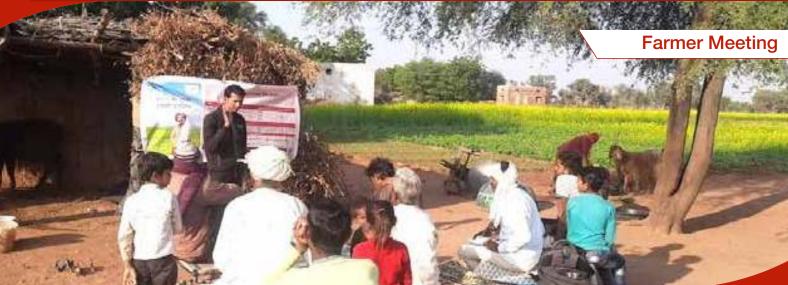

| 820    | 160000  | 3000   | 28           | 30            |
| Dungarpur | 795    | 160000  | 3000   | 28           | 30            |
| Total     | 3215   | 650000  | 9000   | 86           | 90            |

# Flag off Event





Kharif IEC
Campaign Inauguration

#### District Bundi







TOTAL NUMBER OF VANS DEPLOYED

**TOTAL NUMBER** OF TALUKAS COVERED

TOTAL NUMBER OF GRAM PANCHAYATS
COVERED
236

TOTAL NUMBER OF FASAL BIMA PATHSALA CONDUCTED

#### District **Bundi**







#### District **Bundi**





#### District **Dungarpur**







TOTAL NUMBER OF VANS DEPLOYED

TOTAL NUMBER OF TALUKAS COVERED TOTAL NUMBER OF GRAM PANCHAYATS COVERED

261

TOTAL NUMBER OF FASAL BIMA PATHSALA CONDUCTED

155

### District **Dungarpur**







### District **Dungarpur**





### District Jodhpur







TOTAL NUMBER OF VANS DEPLOYED

TOTAL NUMBER OF TALUKAS COVERED

TOTAL NUMBER OF GRAM PANCHAYATS COVERED

628

TOTAL NUMBER OF FASAL BIMA PATHSALA CONDUCTED

272

### District Jodhpur







### District Jodhpur





### **Nukkad** Natak







#### **Wall** Painting







#### Meri Policy Mere Haath Campaign











#### Press Coverage

#### फ्यूचर जेनराली इंडिया इंश्योरेंस जोधपुर जिले में प्रधानमंत्री फसल बीमा योजना का कियान्वयन कर रही है

(कार्यालय संवाददाता)

जोधपुर (का.सं.)। प्रधानमंत्री फसल बीमा योजना के तहत प्यूचर जेनेराली इंडिया इंश्योरेंश कम्पनी लिमिटेडके द्वारा जिला जोधपुर, बूंदी एवं डुंगरपुर में योजना का क्रियान्वयन किया जा रही है एवं प्रधानमंत्री फसल बीमा योजना मौसम सत्र खरीफ 2022 के सम्बन्ध में समस्त किसान भाइयों एवं बहिनों को निम्न बिंदुओं पर जागरूकता बाबत् : अऋणि कृषक