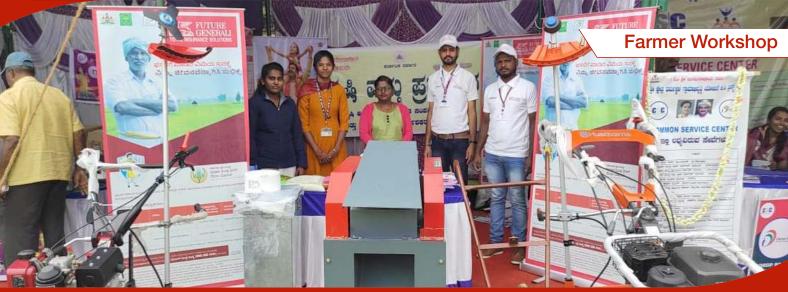

10

# Flag off Event





Kharif IEC
Campaign Inauguration

#### District Bengaluru







TOTAL NUMBER OF VANS DEPLOYED TOTAL NUMBER OF TALUKAS COVERED TOTAL NUMBER OF GRAM PANCHAYATS COVERED

64

TOTAL NUMBER OF FASAL BIMA PATHSALA CONDUCTED

64

### District Bengaluru







#### District Ballari







TOTAL NUMBER OF VANS DEPLOYED TOTAL NUMBER OF TALUKAS COVERED TOTAL NUMBER OF GRAM PANCHAYATS COVERED

74

### District Ballari







### **District Koppal**







TOTAL NUMBER OF VANS DEPLOYED TOTAL NUMBER OF TALUKAS COVERED

TOTAL NUMBER OF GRAM PANCHAYATS COVERED

125

#### District Koppal





#### District Raichur







TOTAL NUMBER OF VANS DEPLOYED TOTAL NUMBER OF TALUKAS COVERED TOTAL NUMBER OF GRAM PANCHAYATS COVERED

180

### District Raichur







#### District Tumkur







TOTAL NUMBER OF VANS DEPLOYED TOTAL NUMBER OF TALUKAS COVERED

130

TOTAL NUMBER OF GRAM PANCHAYATS COVERED

### **District Tumkur**







### District **Udupi**







TOTAL NUMBER OF VANS DEPLOYED TOTAL NUMBER OF TALUKAS COVERED

160

TOTAL NUMBER OF GRAM PANCHAYATS COVERED

## District **Udupi**





## Auto Campaign







#### Fasal Bima Pathsala





#### Meri Policy Mere Haath Campaign











#### Press Coverage

#### 3ನೇ ಬೆಳೆ ವಿಮೆ ಸಪಾಹ:

ತುಮಕೂರು: 75ನೇ ಭಾರತ ಸ್ವಾತಂತ್ರ್ಯ ಅಮೃತ ಮಹೋತ್ಸವದ ಅಂಗವಾಗಿ ಕೇಂದ್ರ ಮತ್ತು ರಾಜ್ಯ ಸರ್ಕಾರದ ಸಹಭಾಗಿತ್ವದಲ್ಲಿ ಜಿಲ್ಲೆಯಲ್ಲಿ ಹಮ್ಮಿಕೊಳ್ಳಲಾಗಿರುವ 2022-23ನೇ ಸಾಲಿನ ಮುಂ ಗಾರು ಹಂಗಾಮಿನ ಪ್ರಧಾನ ಮಂತಿ ಹಸಲ್ ಐಮಾ(ವಿಮಾ) . ನೆಯ ಪ್ರಚಾರಾಂದೋ ಲನಕ್ಕೆ ಜಿಲ್ಲಾಧಿಕಾರಿ ವೈ.ಎಸ್ ಪಾಟೀಲ ಚಾಲನೆ ನೀಡಿದರು.

ಜಿಲ್ಲಾಧಿಕಾರಿಗಳ ಕಚೇರಿಯ ಮುಂಭಾಗದಲ್ಲಿ ಜಿಲ್ಲಾ ಪಂಚಾ ಯತ್. ಕೃಷಿ ಇಲಾಖೆಯ ಸಹಭಾ ಗಿತದಲ್ಲಿ ಜಾಜೆ. I ದಿಂದ