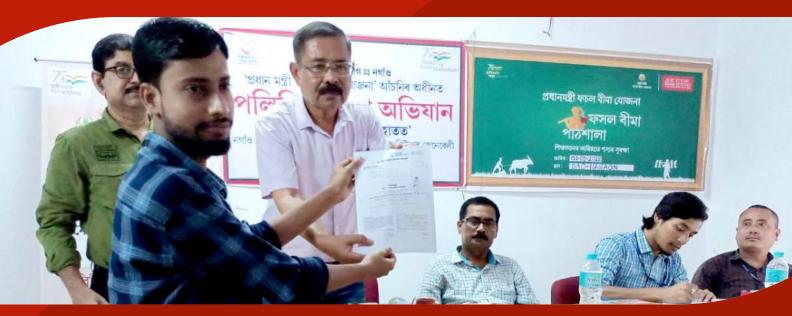

4,673             | 25,36,579                   | 3,83,60,673                     |























# Flag off Event





Kharif IEC
Campaign Inauguration

### **District Chirang**







TOTAL NUMBER OF TALUKAS COVERED TOTAL NUMBER OF GRAM PANCHAYATS COVERED

47

## **District Chirang**





### District Dibrugarh







TOTAL NUMBER OF TALUKAS COVERED

7

TOTAL NUMBER OF GRAM PANCHAYATS COVERED

## District Dibrugarh





### District Hojai







TOTAL NUMBER OF VANS DEPLOYED TOTAL NUMBER OF TALUKAS COVERED

5

TOTAL NUMBER OF GRAM PANCHAYATS COVERED

50

#### District Hojai





### District Nagaon







TOTAL NUMBER OF VANS DEPLOYED

TOTAL NUMBER OF TALUKAS COVERED TOTAL NUMBER OF GRAM PANCHAYATS COVERED

## District Nagaon





## Van Campaign







### Fasal Bima Pathsala







#### Meri Policy Mere Haath Campaign











#### Press Coverage

#### হোজাইৰ বনগাঁৱত প্ৰধানমন্ত্ৰী ফচল বীমা যোজনাৰ অধীনত সজাগতা সভা

জমিৰ উদ্দিন তালুকদাৰ , ডবকা , ৫ জুলাই ঃ হোজাই জিলা কৃষি বিভাগৰ উদ্যোগত আজি আমবাৰী গাঁও পঞ্চায়তৰ অন্তৰ্গত ঘনিয়াৰপাৰ বনগাঁও বিবেকান্দ বিদ্যালয়ত কৃষক ৰাইজৰ উপস্থিতিত এখনি সজাগতা সভা অনুষ্ঠিত হয়। সভাত স্থানীয় অৰ্ধ শতাধিক কৃষক ৰাইজ উপস্থিত থাকে। আগন্তুক সময়ত কিদৰে ৰাইজে শস্যৰ বীমা কৰিব , সেই বিষয়ে সভাত সহকাৰী কৃষি পৰিদৰ্শক প্ৰফুল্ল বাগলাৰি, কৃষি সম্প্ৰসাৰণ সহায়ক ৰমজান আলী ভঞা আৰু নুৰছাদ উদ্দিন আহমেদ বিস্তাৰিতভাৱে বজাই দিয়ে। দেৱস্থান কৃষি চক্ৰৰ অধীনত বনগাঁৱত অনুষ্ঠিত হোৱা উক্ত সজাগতা সভাত উপস্থিত থাকি কৃষক সকলক শালি ধান , মাটি মাহ আদি খেতিৰ বীমা কৰিবৰ কাৰণে বিমা কোম্পানীৰ পৰা অহা প্ৰসেন আচাৰ্যী আৰু অঞ্জন দাস উপস্থিত থাকি ক্ষক ৰাইক গুৰুত্বপূৰ্ণ পৰ