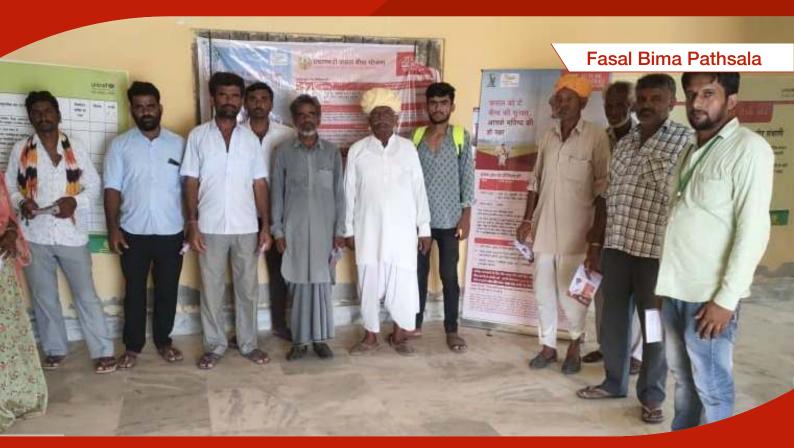

g off Event





Kharif IEC
Campaign Inauguration

#### District Bundi







TOTAL NUMBER OF VANS DEPLOYED

**TOTAL NUMBER** OF TALUKAS COVERED

TOTAL NUMBER OF GRAM PANCHAYATS
COVERED
236

TOTAL NUMBER OF FASAL BIMA PATHSALA CONDUCTED

#### District **Bundi**







#### District **Bundi**





#### District **Dungarpur**







TOTAL NUMBER OF VANS DEPLOYED

TOTAL NUMBER OF TALUKAS COVERED TOTAL NUMBER OF GRAM PANCHAYATS COVERED

261

TOTAL NUMBER OF FASAL BIMA PATHSALA CONDUCTED

155

### District **Dungarpur**







### District **Dungarpur**





### District Jodhpur







TOTAL NUMBER OF VANS DEPLOYED

TOTAL NUMBER OF TALUKAS COVERED

TOTAL NUMBER OF GRAM PANCHAYATS COVERED

628

TOTAL NUMBER OF FASAL BIMA PATHSALA CONDUCTED

272

### District Jodhpur







### District Jodhpur





### **Nukkad** Natak







#### **Wall** Painting







#### Meri Policy Mere Haath Campaign











#### Press Coverage

#### फ्यूचर जेनराली इंडिया इंश्योरेंस जोधपुर जिले में प्रधानमंत्री फसल बीमा योजना का कियान्वयन कर रही है

(कार्यालय संवाददाता)

जोधपुर (का.सं.)। प्रधानमंत्री फसल बीमा योजना के तहत प्यूचर जेनेराली इंडिया इंश्योरेंश कम्पनी लिमिटेडके द्वारा जिला जोधपुर, बूंदी एवं डुंगरपुर में योजना का क्रियान्वयन किया जा रही है एवं प्रधानमंत्री फसल बीमा योजना मौसम सत्र खरीफ 2022 के सम्बन्ध में समस्त किसान भाइयों एवं बहिनों को निम्न बिंदुओं पर जागरूकता बाबत् : अऋणि कृषक अपनी फसल का बीमा सीएससी, पोस्ट ऑफिस द्वारा या अपने सम्बन्धित बैंक जहां कृषक का बचत खाता है, वहां आवश्यक दस्तावेजों को देकर एवं बैंक खाते से प्रीमियम जमा करा कर 31 जुलाई तक अपनी फसल का बीमा करवा सकते हैं।



डुंगरपुर