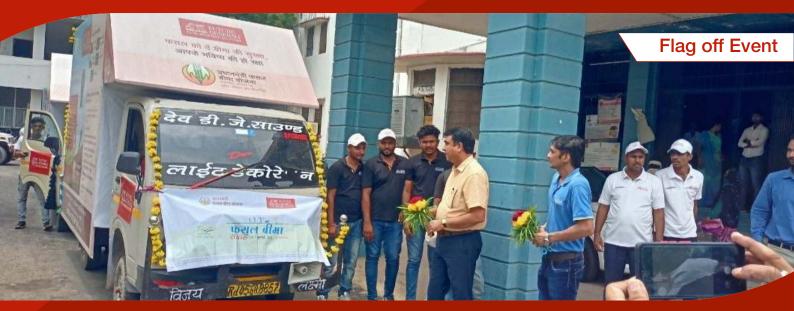

kad Natak and Wall Painting

| District  | Banner | Leaflet | Poster | Nukkad Natak | Wall Painting |
|-----------|--------|---------|--------|--------------|---------------|
| Jodhpur   | 1600   | 330000  | 3000   | 30           | 30            |
| Bundi     | 820    | 160000  | 3000   | 28           | 30            |
| Dungarpur | 795    | 160000  | 3000   | 28           | 30            |
| Total     | 3215   | 650000  | 9000   | 86           | 90            |

# Flag off Event





Kharif IEC
Campaign Inauguration

#### District Bundi







TOTAL NUMBER OF VANS DEPLOYED

**TOTAL NUMBER** OF TALUKAS COVERED

TOTAL NUMBER OF GRAM PANCHAYATS
COVERED
236

TOTAL NUMBER OF FASAL BIMA PATHSALA CONDUCTED

#### District **Bundi**







#### District **Bundi**





#### District **Dungarpur**







TOTAL NUMBER OF VANS DEPLOYED

TOTAL NUMBER OF TALUKAS COVERED TOTAL NUMBER OF GRAM PANCHAYATS COVERED

261

TOTAL NUMBER OF FASAL BIMA PATHSALA CONDUCTED

155

### District **Dungarpur**







### District **Dungarpur**





### District Jodhpur







TOTAL NUMBER OF VANS DEPLOYED

TOTAL NUMBER OF TALUKAS COVERED

TOTAL NUMBER OF GRAM PANCHAYATS COVERED

628

TOTAL NUMBER OF FASAL BIMA PATHSALA CONDUCTED

272

### District Jodhpur







### District Jodhpur





### **Nukkad** Natak







#### **Wall** Painting







#### Meri Policy Mere Haath Campaign











#### Press Coverage

#### फ्यूचर जेनराली इंडिया इंश्योरेंस जोधपुर जिले में प्रधानमंत्री फसल बीमा योजना का कियान्वयन कर रही है

(कार्यालय संवाददाता)

जोधपुर (का.सं.)। प्रधानमंत्री फसल बीमा योजना के तहत प्यूचर जेनेराली