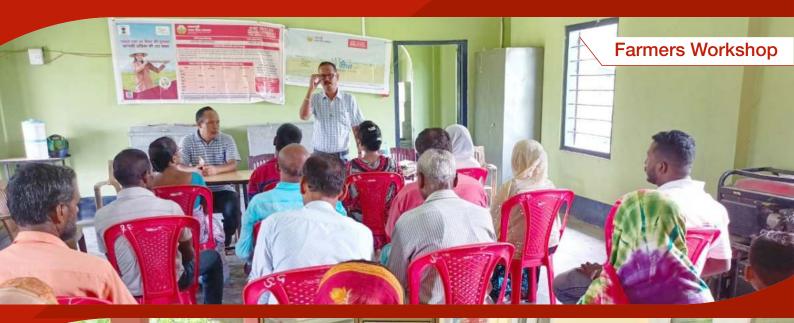

| 26,757                                                    | 27,197                                               | 16,677                      | 1,11,26,74,673             | 25,36,579                   | 3,83,60,673                     |























# Flag off Event





Kharif IEC
Campaign Inauguration

### **District Chirang**







TOTAL NUMBER OF TALUKAS COVERED TOTAL NUMBER OF GRAM PANCHAYATS COVERED

47

## **District Chirang**





### District Dibrugarh







TOTAL NUMBER OF TALUKAS COVERED

7

TOTAL NUMBER OF GRAM PANCHAYATS COVERED

## District Dibrugarh





### District Hojai







TOTAL NUMBER OF VANS DEPLOYED TOTAL NUMBER OF TALUKAS COVERED

5

TOTAL NUMBER OF GRAM PANCHAYATS COVERED

50

#### District Hojai





### District Nagaon







TOTAL NUMBER OF VANS DEPLOYED

TOTAL NUMBER OF TALUKAS COVERED TOTAL NUMBER OF GRAM PANCHAYATS COVERED

## District Nagaon





## Van Campaign







### Fasal Bima Pathsala







#### Meri Policy Mere Haath Campaign











#### Press Coverage

#### হোজাইৰ বনগাঁৱত প্ৰধানমন্ত্ৰী ফচল বীমা যোজনাৰ অধীনত সজাগতা সভা

জমিৰ উদ্দিন তালুকদাৰ , ডবকা , ৫ জুলাই ঃ হোজাই জিলা কৃষি বিভাগৰ উদ্যোগত আজি আমবাৰী গাঁও পঞ্চায়তৰ অন্তৰ্গত ঘনিয়াৰপাৰ বনগাঁও বিবেকান্দ বিদ্যালয়ত কৃষক ৰাইজৰ উপস্থিতিত এখনি সজাগতা সভা অনুষ্ঠিত হয়। সভাত স্থানীয় অৰ্ধ শতাধিক কৃষক ৰাইজ উপস্থিত থাকে। আগন্তুক সময়ত কিদৰে ৰাইজে শস্যৰ বীমা কৰিব , সেই বিষয়ে সভাত সহকাৰী কৃষি পৰিদৰ্শক প্ৰফুল্ল বাগলাৰি, কৃষি সম্প্ৰসাৰণ সহায়ক ৰমজান আলী ভঞা আৰু নুৰছাদ উদ্দিন আহমেদ বিস্তাৰিতভাৱে বজাই দিয়ে। দেৱস্থান কৃষি চক্ৰৰ অধীনত বনগাঁৱত অনুষ্ঠিত