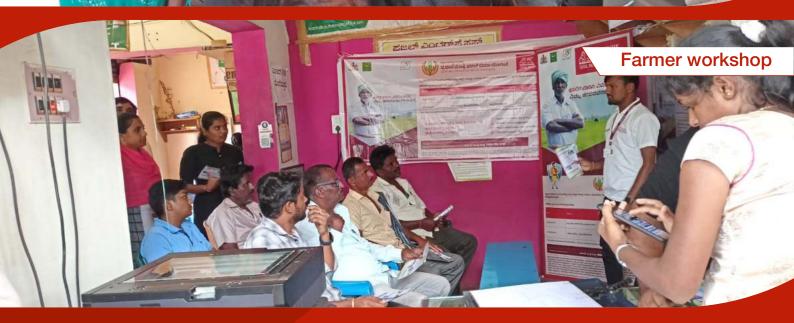

UKAS COVERED TOTAL NUMBER OF GRAM PANCHAYATS COVERED

64

TOTAL NUMBER OF FASAL BIMA PATHSALA CONDUCTED

64

### District Bengaluru







#### District Ballari







TOTAL NUMBER OF VANS DEPLOYED TOTAL NUMBER OF TALUKAS COVERED TOTAL NUMBER OF GRAM PANCHAYATS COVERED

74

### District Ballari







### **District Koppal**







TOTAL NUMBER OF VANS DEPLOYED TOTAL NUMBER OF TALUKAS COVERED

TOTAL NUMBER OF GRAM PANCHAYATS COVERED

125

#### District Koppal





#### District Raichur







TOTAL NUMBER OF VANS DEPLOYED TOTAL NUMBER OF TALUKAS COVERED TOTAL NUMBER OF GRAM PANCHAYATS COVERED

180

### District Raichur







#### District Tumkur







TOTAL NUMBER OF VANS DEPLOYED TOTAL NUMBER OF TALUKAS COVERED

130

TOTAL NUMBER OF GRAM PANCHAYATS COVERED

### **District Tumkur**







### District **Udupi**







TOTAL NUMBER OF VANS DEPLOYED TOTAL NUMBER OF TALUKAS COVERED

160

TOTAL NUMBER OF GRAM PANCHAYATS COVERED

## District **Udupi**





## Auto Campaign







#### Fasal Bima Pathsala





#### Meri Policy Mere Haath Campaign











#### Press Coverage

#### 3ನೇ ಬೆಳೆ ವಿಮೆ ಸಪಾಹ:

ತುಮಕೂರು: 75ನೇ ಭಾರತ ಸ್ವಾತಂತ್ರ್ಯ ಅಮೃತ ಮಹೋತ್ಸವದ ಅಂಗವಾಗಿ ಕೇಂದ್ರ ಮತ್ತು ರಾಜ್ಯ ಸರ್ಕಾರದ ಸಹಭಾಗಿತ್ವದಲ್ಲಿ ಜಿಲ್ಲೆಯಲ್ಲಿ ಹಮ್ಮಿಕೊಳ್ಳಲಾಗಿರುವ 2022-23ನೇ ಸಾಲಿನ ಮುಂ ಗಾರು ಹಂಗಾಮಿನ ಪ್ರಧಾನ ಮಂತಿ ಹಸಲ್ ಐಮಾ(ವಿಮಾ) . ನೆಯ ಪ್ರಚಾರಾಂದೋ ಲನಕ್ಕೆ ಜಿಲ್ಲಾಧಿಕಾರಿ ವೈ.ಎಸ್ ಪಾಟೀಲ ಚಾಲನೆ ನೀಡಿದರು.

ಜಿಲ್ಲಾಧಿಕಾರಿಗಳ ಕಚೇರಿಯ ಮುಂಭಾಗದಲ್ಲಿ ಜಿಲ್ಲಾ ಪಂಚಾ ಯತ್. ಕೃಷಿ ಇಲಾಖೆಯ ಸಹಭಾ ಗಿತದಲ್ಲಿ ಜಾಜೆ. I ದಿಂದ 7ರವರೆಗೆ ಗಿತ್ವದಲ್ಲಿ ಮಲೈ 1 ರಿಂದ 7ರವರೆಗೆ 3ನೇ ಬೆಳೆವಿದು ಸಪ್ತಾಹದ ಅಂಗವಾಗಿ ಪ್ರಚಾರ ಕೈಗೊಳ್ಳದ ವಾಹನಗಳಿಗೆ ಚಾಲನೆ ನೀಡುವ ಕಾರ್ಯಕ್ರಮವನ್ನು ಇಂದು



ಗೆ ತಿರ್ಣೆ ಬೆಳೆ