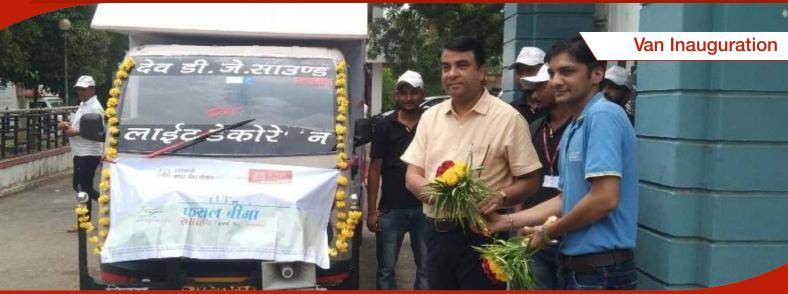

d Natak and Wall Painting

| District  | Banner | Leaflet | Poster | Nukkad Natak | Wall Painting |
|-----------|--------|---------|--------|--------------|---------------|
| Jodhpur   | 1600   | 330000  | 3000   | 30           | 30            |
| Bundi     | 820    | 160000  | 3000   | 28           | 30            |
| Dungarpur | 795    | 160000  | 3000   | 28           | 30            |
| Total     | 3215   | 650000  | 9000   | 86           | 90            |

# Flag off Event





Kharif IEC
Campaign Inauguration

#### District Bundi







TOTAL NUMBER OF VANS DEPLOYED

**TOTAL NUMBER** OF TALUKAS COVERED

TOTAL NUMBER OF GRAM PANCHAYATS
COVERED
236

TOTAL NUMBER OF FASAL BIMA PATHSALA CONDUCTED

#### District **Bundi**







#### District **Bundi**





#### District **Dungarpur**







TOTAL NUMBER OF VANS DEPLOYED

TOTAL NUMBER OF TALUKAS COVERED TOTAL NUMBER OF GRAM PANCHAYATS COVERED

261

TOTAL NUMBER OF FASAL BIMA PATHSALA CONDUCTED

155

### District **Dungarpur**







### District **Dungarpur**





### District Jodhpur







TOTAL NUMBER OF VANS DEPLOYED

TOTAL NUMBER OF TALUKAS COVERED

TOTAL NUMBER OF GRAM PANCHAYATS COVERED

628

TOTAL NUMBER OF FASAL BIMA PATHSALA CONDUCTED

272

### District Jodhpur







### District Jodhpur





### **Nukkad** Natak







#### **Wall** Painting







#### Meri Policy Mere Haath Campaign











#### Press Coverage

#### फ्यूचर जेनराली इंडिया इंश्योरेंस जोधपुर जिले में प्रधानमंत्री फसल बीमा योजना का कियान्वयन कर रही है

(कार्यालय संवाददाता)

जोधपुर (का.सं.)। प्रधानमंत्री फसल बीमा योजना के तहत प्यूचर जेनेराली इं