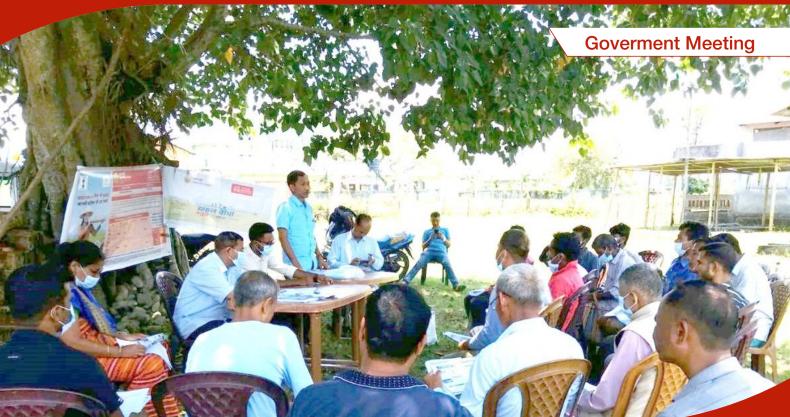

#### डीएम ने प्रधानमंत्री फसल बीमा योजना रथ को हरी झण्डी दिखाई

राजमार्ग संवाददाता

बूंदी, 1 जुलाई। कलेक्ट्रेट परिसर में आज प्रधानमंत्री फसल बीमा योजना प्रचार रथ को जिला कलेक्टर सुश्री रेणु जयपाल ने हरी झण्डी दिखाकर रवाना किया। यह प्रचार रथ जिले के विभिन्न

गांवों में फसल बीमा योजनाओं के बारे में किसानो को जागरूक करेगा। इस दौरान उपनिदेशक कृषि

(विस्तार) रमेश चन्द्र जैन बीमा कंपनी के प्रतिनिधि मौजद रहे।