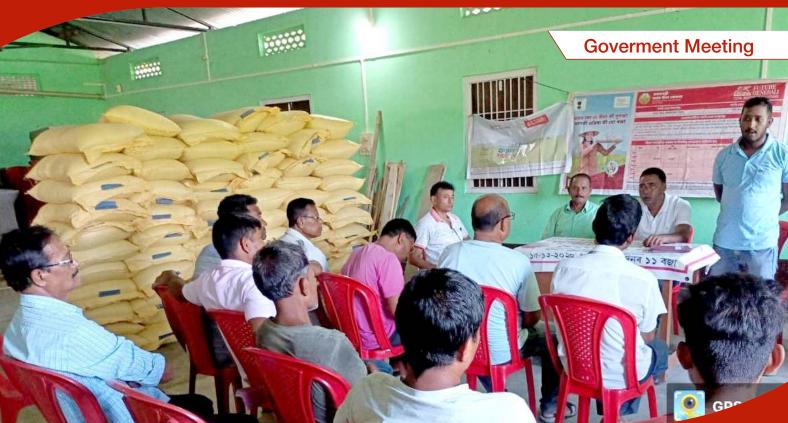

| 16,677                      | 1,11,26,74,673             | 25,36,579                   | 3,83,60,673                     |























# Flag off Event





Kharif IEC
Campaign Inauguration

### **District Chirang**







TOTAL NUMBER OF TALUKAS COVERED TOTAL NUMBER OF GRAM PANCHAYATS COVERED

47

## **District Chirang**





### District Dibrugarh







TOTAL NUMBER OF TALUKAS COVERED

7

TOTAL NUMBER OF GRAM PANCHAYATS COVERED

## District Dibrugarh





### District Hojai







TOTAL NUMBER OF VANS DEPLOYED TOTAL NUMBER OF TALUKAS COVERED

5

TOTAL NUMBER OF GRAM PANCHAYATS COVERED

50

#### District Hojai





### District Nagaon







TOTAL NUMBER OF VANS DEPLOYED

TOTAL NUMBER OF TALUKAS COVERED TOTAL NUMBER OF GRAM PANCHAYATS COVERED

## District Nagaon





## Van Campaign







### Fasal Bima Pathsala







#### Meri Policy Mere Haath Campaign











#### Press Coverage

#### হোজাইৰ বনগাঁৱত প্ৰধানমন্ত্ৰী ফচল বীমা যোজনাৰ অধীনত সজাগতা সভা

জমিৰ উদ্দিন তালুকদাৰ , ডবকা , ৫ জুলাই ঃ হোজাই জিলা কৃষি বিভাগৰ উদ্যোগত আজি আমবাৰী গাঁও পঞ্চায়তৰ অন্তৰ্গত ঘনিয়াৰপাৰ বনগাঁও বিবেকান্দ বিদ্যালয়ত কৃষক ৰাইজৰ উপস্থিতিত এখনি সজাগতা সভা অনুষ্ঠিত হয়। সভাত স্থানীয় অৰ্ধ শতাধিক কৃষক ৰাইজ উপস্থিত থাকে। আগন্তুক সময়ত কিদৰে ৰাইজে শস্যৰ বীমা কৰিব , সেই বিষয়ে সভাত সহকাৰী কৃষি পৰিদৰ্শক প্ৰফুল্ল বাগলাৰি, কৃষি সম্প্ৰসাৰণ সহায়ক ৰমজান আলী ভঞা আৰু নুৰছাদ উদ্দিন আহমেদ বিস্তাৰিতভাৱে বজাই দিয়ে। দেৱস্থান কৃষি চক্ৰৰ অধীনত বনগাঁৱত অনুষ্ঠিত হোৱা উক্ত সজাগতা সভাত উপস্থিত থাকি কৃষক সকলক শালি ধান , মাটি মাহ আদি খেতিৰ বীমা কৰিবৰ কাৰণে বিমা কোম্পানীৰ পৰা অহা প্ৰসেন আচাৰ্যী আৰ