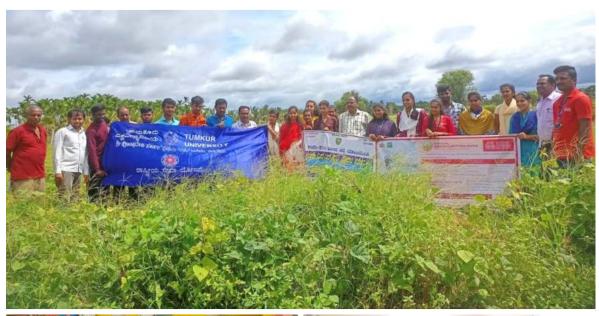

#### 3ನೇ ಬೆಳೆ ವಿಮೆ ಸಪಾಹ:

ತುಮಕೂರು: 75ನೇ ಭಾರತ ಸ್ವಾತಂತ್ರ್ಯ ಅಮೃತ ಮಹೋತ್ಸವದ ಅಂಗವಾಗಿ ಕೇಂದ್ರ ಮತ್ತು ರಾಜ್ಯ ಸರ್ಕಾರದ ಸಹಭಾಗಿತ್ವದಲ್ಲಿ ಜಿಲ್ಲೆಯಲ್ಲಿ ಹಮ್ಮಿಕೊಳ್ಳಲಾಗಿರುವ 2022-23ನೇ ಸಾಲಿನ ಮುಂ ಗಾರು ಹಂಗಾಮಿನ ಪ್ರಧಾನ ಮಂತಿ ಹಸಲ್ ಐಮಾ(ವಿಮಾ) . ನೆಯ ಪ್ರಚಾರಾಂದೋ ಲನಕ್ಕೆ ಜಿಲ್ಲಾಧಿಕಾರಿ ವೈ.ಎಸ್ ಪಾಟೀಲ ಚಾಲನೆ ನೀಡಿದರು.

ಜಿಲ್ಲಾಧಿಕಾರಿಗಳ ಕಚೇರಿಯ ಮುಂಭಾಗದಲ್ಲಿ ಜಿಲ್ಲಾ ಪಂಚಾ ಯತ್. ಕೃಷಿ ಇಲಾಖೆಯ ಸಹಭಾ ಗಿತದಲ್ಲಿ ಜಾಜೆ. I ದಿಂದ 7ರವರೆಗೆ ಗಿತ್ವದಲ್ಲಿ ಮಲೈ 1 ರಿಂದ 7ರವರೆಗೆ 3ನೇ ಬೆಳೆವಿದು ಸಪ್ತಾಹದ ಅಂಗವಾಗಿ ಪ್ರಚಾರ ಕೈಗೊಳ್ಳದ ವಾಹನಗಳಿಗೆ ಚಾಲನೆ ನೀಡುವ ಕಾರ್ಯಕ್ರಮವನ್ನು ಇಂದು

ಲೋಕಲ್ ಎಕ್ ಪ್ರೆಸ್

ಜಿದಾನಂದ್, ಕೃತಿ ಅಧಿಕಾರಿ ಆಶಾ ಜ್ಯೋತಿ, ತೋಭಾ, ತುಮಕೂರಿನಲ್ಲಿ ಜಿಲ್ಲಾಧಿಕಾರಿ ವೈ ಎಸ್. ಪಾಟೀಲ ಜಾಲನೆ ನೀಡಿರ ಡಾ. ಕೆ. ವಿದ್ಯಾಕುಮಾರಿ, ರಾಜಸುಲೋಚನಾ ಇದ್ದರು.

ಪ್ರಾಥಮಿಕ ತಿರಾ: ಪ್ರಾಥಮಿಕ ಶಿಕ್ಷ ಮಾತ್ರಭಾಷೆ ಮಹ ನಿವೃತ್ತ ಸಿದ್ದಗಂಗಯ್ಯ ಹೊ ಕಾಲೇಜಿನಲ್ಲಿ ಗುರು ನೀಡಿದರು. ಯಾವರ್ಣ ಮ