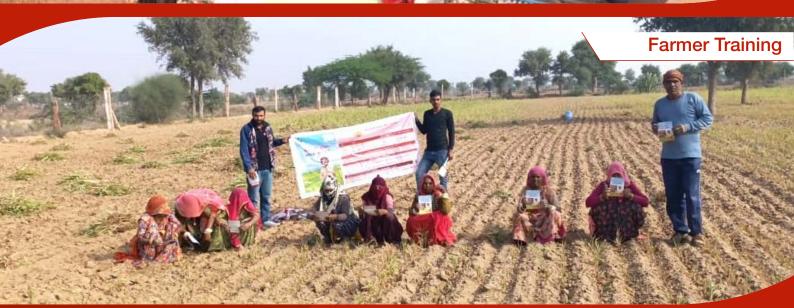

| 820    | 160000  | 3000   | 28           | 30            |
| Dungarpur | 795    | 160000  | 3000   | 28           | 30            |
| Total     | 3215   | 650000  | 9000   | 86           | 90            |

# Flag off Event





Kharif IEC
Campaign Inauguration

#### District Bundi







TOTAL NUMBER OF VANS DEPLOYED

**TOTAL NUMBER** OF TALUKAS COVERED

TOTAL NUMBER OF GRAM PANCHAYATS
COVERED
236

TOTAL NUMBER OF FASAL BIMA PATHSALA CONDUCTED

#### District **Bundi**







#### District **Bundi**





#### District **Dungarpur**







TOTAL NUMBER OF VANS DEPLOYED

TOTAL NUMBER OF TALUKAS COVERED TOTAL NUMBER OF GRAM PANCHAYATS COVERED

261

TOTAL NUMBER OF FASAL BIMA PATHSALA CONDUCTED

155

### District **Dungarpur**







### District **Dungarpur**





### District Jodhpur







TOTAL NUMBER OF VANS DEPLOYED

TOTAL NUMBER OF TALUKAS COVERED

TOTAL NUMBER OF GRAM PANCHAYATS COVERED

628

TOTAL NUMBER OF FASAL BIMA PATHSALA CONDUCTED

272

### District Jodhpur







### District Jodhpur





### **Nukkad** Natak







#### **Wall** Painting







#### Meri Policy Mere Haath Campaign











#### Press Coverage

#### फ्यूचर जेनराली इंडिया इंश्योरेंस जोधपुर जिले में प्रधानमंत्री फसल बीमा योजना का कियान्वयन कर रही है

(कार्यालय संवाददाता)

जोधपुर (का.सं.)। प्रधानमंत्री फसल बीमा योजना के तहत प्यूचर जेनेराली इंडिया इंश्योरेंश कम्पनी लिमिटेडके द्वारा जिला जोधपुर, बूंदी एवं डुंगरपुर में योजना का क्रियान्वयन किया जा रही है एवं प्रधानमंत्री फसल बीमा योजना मौसम सत्र खरीफ 2022 के सम्बन्ध में समस्त किसान भाइयों एवं बहिनों को निम्न बिंदुओं पर जागरूकता बाबत् : अऋणि कृषक अ