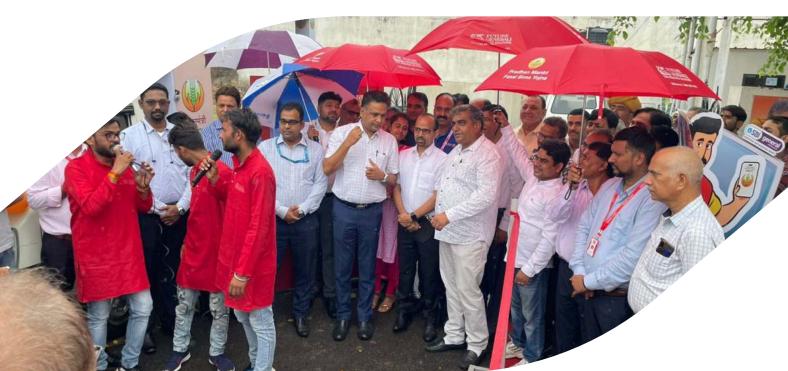

#### डीएम ने प्रधानमंत्री फसल बीमा योजना रथ को हरी झण्डी दिखाई

राजमार्ग संवाददाता

बूंदी, 1 जुलाई। कलेक्ट्रेट परिसर में आज प्रधानमंत्री फसल बीमा योजना प्रचार रथ को जिला कलेक्टर सुश्री रेणु जयपाल ने हरी झण्डी दिखाकर रवाना किया। यह प्रचार रथ जिले के विभिन्न

गांवों में फसल बीमा योजनाओं के बारे में किसानो को जागरूक करेगा। इस दौरान उपनिदेशक कृषि

(विस्तार) रमेश चन्द्र जैन बीमा कंपनी के प्रतिनिधि मौजद रहे।