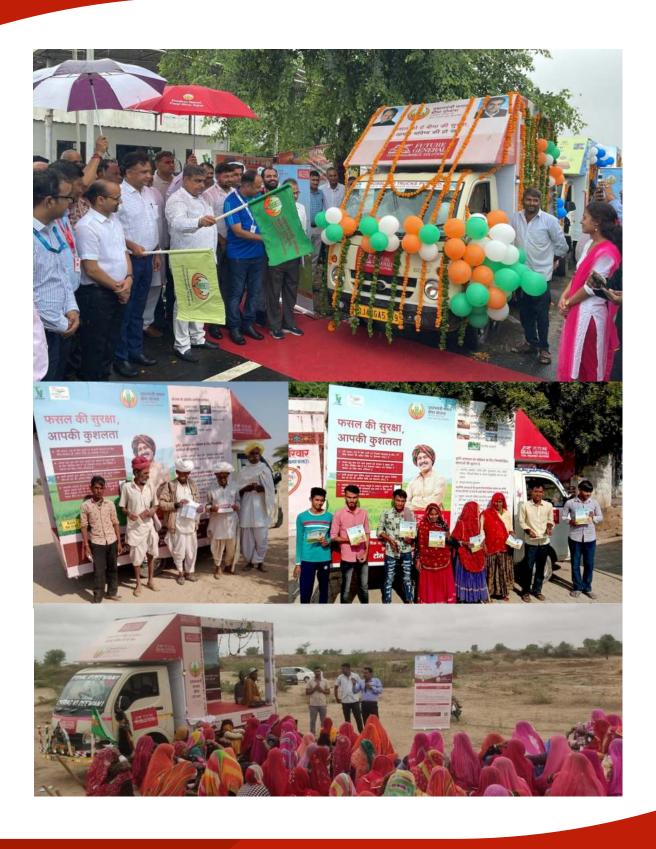

#### डीएम ने प्रधानमंत्री फसल बीमा योजना रथ को हरी झण्डी दिखाई

राजमार्ग संवाददाता

बूंदी, 1 जुलाई। कलेक्ट्रेट परिसर में आज प्रधानमंत्री फसल बीमा योजना प्रचार रथ को जिला कलेक्टर सुश्री रेणु जयपाल ने हरी झण्डी दिखाकर रवाना किया। यह प्रचार रथ जिले के विभिन्न

गांवों में फसल बीमा योजनाओं के बारे में किसानो को जागरूक करेगा। इस दौरान उपनिदेशक कृषि

(विस्तार) रमेश चन्द्र जैन बीमा कंपनी के प्रतिनिधि मौजद रहे।