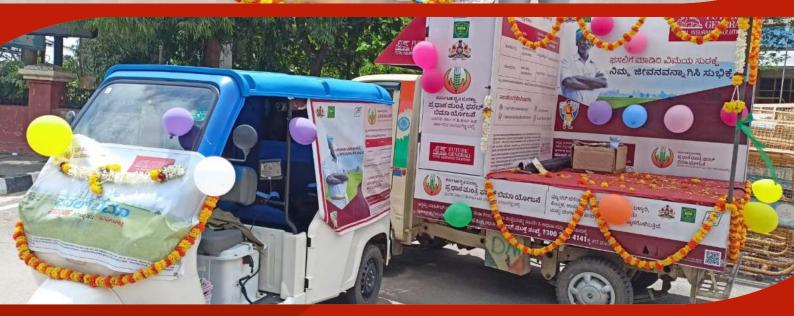

EPLOYED TOTAL NUMBER OF TALUKAS COVERED TOTAL NUMBER OF GRAM PANCHAYATS COVERED

74

### District Ballari







### **District Koppal**







TOTAL NUMBER OF VANS DEPLOYED TOTAL NUMBER OF TALUKAS COVERED

TOTAL NUMBER OF GRAM PANCHAYATS COVERED

125

#### District Koppal





#### District Raichur







TOTAL NUMBER OF VANS DEPLOYED TOTAL NUMBER OF TALUKAS COVERED TOTAL NUMBER OF GRAM PANCHAYATS COVERED

180

### District Raichur







#### District Tumkur







TOTAL NUMBER OF VANS DEPLOYED TOTAL NUMBER OF TALUKAS COVERED

130

TOTAL NUMBER OF GRAM PANCHAYATS COVERED

### **District Tumkur**







### District **Udupi**







TOTAL NUMBER OF VANS DEPLOYED TOTAL NUMBER OF TALUKAS COVERED

160

TOTAL NUMBER OF GRAM PANCHAYATS COVERED

## District **Udupi**





## Auto Campaign







#### Fasal Bima Pathsala





#### Meri Policy Mere Haath Campaign











#### Press Coverage

#### 3ನೇ ಬೆಳೆ ವಿಮೆ ಸಪಾಹ:

ತುಮಕೂರು: 75ನೇ ಭಾರತ ಸ್ವಾತಂತ್ರ್ಯ ಅಮೃತ ಮಹೋತ್ಸವದ ಅಂಗವಾಗಿ ಕೇಂದ್ರ ಮತ್ತು ರಾಜ್ಯ ಸರ್ಕಾರದ ಸಹಭಾಗಿತ್ವದಲ್ಲಿ ಜಿಲ್ಲೆಯಲ್ಲಿ ಹಮ್ಮಿಕೊಳ್ಳಲಾಗಿರುವ 2022-23ನೇ ಸಾಲಿನ ಮುಂ ಗಾರು ಹಂಗಾಮಿನ ಪ್ರಧಾನ ಮಂತಿ ಹಸಲ್ ಐಮಾ(ವಿಮಾ) . ನೆಯ ಪ್ರಚಾರಾಂದೋ ಲನಕ್ಕೆ ಜಿಲ್ಲಾಧಿಕಾರಿ ವೈ.ಎಸ್ ಪಾಟೀಲ ಚಾಲನೆ ನೀಡಿದರು.

ಜಿಲ್ಲಾಧಿಕಾರಿಗಳ ಕಚೇರಿಯ ಮುಂಭಾಗದಲ್ಲಿ ಜಿಲ್ಲಾ ಪಂಚಾ ಯತ್. ಕೃಷಿ ಇಲಾಖೆಯ ಸಹಭಾ ಗಿತದಲ್ಲಿ ಜಾಜೆ. I ದಿಂದ 7ರವರೆಗೆ ಗಿತ್ವದಲ್ಲಿ ಮಲೈ 1 ರಿಂದ 7ರವರೆಗೆ 3ನೇ ಬೆಳೆವಿದು ಸಪ್ತಾಹದ ಅಂಗವಾಗಿ ಪ್ರಚಾರ ಕೈಗೊಳ್ಳದ ವಾಹನಗಳಿಗೆ ಚಾಲನೆ ನೀಡುವ ಕಾರ್ಯಕ್ರಮವನ್ನು ಇಂದು



ಗೆ ತಿರ್ಣೆ ಬೆಳೆ ವಿಮ ಪಾರವಾಗಿ ದಲಾಗಿದೆ ಎಂದು ತಿಳಿಸಿದರು. ಅಭಿಯಾನನ್ನು ಹುಡಿಕೊಂಡಿದ್ದು ಬ್ಯಾಂಕ್ ಖಾತೆಗೆ ಆಧಾರ್ ಲೀಕ್ ಬೆಲ್ಲಾದ್ಯಂತ 22 ಮಾಹನಗಳು ಮಾಡಿಸಿದ ಕ್ಷಿತು ಕೂಡಲೇ ತಮ್ಮ ಪ್ರಕಾರ ತಾರ್ಯಕಲ್ಲಿ ತಿಂದಗಿಸಿ. ಅಧಾರ್ ಸಂಖ್ಯೆಯನ್ನು ಲಿಂಕ್ ಕ