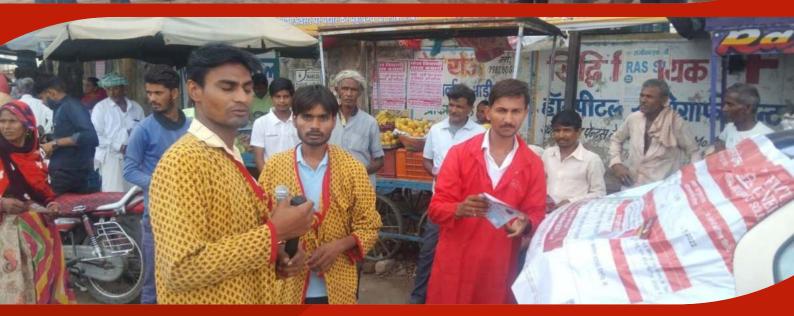

mpaign Inauguration

#### District Bundi







TOTAL NUMBER OF VANS DEPLOYED

**TOTAL NUMBER** OF TALUKAS COVERED

TOTAL NUMBER OF GRAM PANCHAYATS
COVERED
236

TOTAL NUMBER OF FASAL BIMA PATHSALA CONDUCTED

#### District **Bundi**







#### District **Bundi**





#### District **Dungarpur**







TOTAL NUMBER OF VANS DEPLOYED

TOTAL NUMBER OF TALUKAS COVERED TOTAL NUMBER OF GRAM PANCHAYATS COVERED

261

TOTAL NUMBER OF FASAL BIMA PATHSALA CONDUCTED

155

### District **Dungarpur**







### District **Dungarpur**





### District Jodhpur







TOTAL NUMBER OF VANS DEPLOYED

TOTAL NUMBER OF TALUKAS COVERED

TOTAL NUMBER OF GRAM PANCHAYATS COVERED

628

TOTAL NUMBER OF FASAL BIMA PATHSALA CONDUCTED

272

### District Jodhpur







### District Jodhpur





### **Nukkad** Natak







#### **Wall** Painting







#### Meri Policy Mere Haath Campaign











#### Press Coverage

#### फ्यूचर जेनराली इंडिया इंश्योरेंस जोधपुर जिले में प्रधानमंत्री फसल बीमा योजना का कियान्वयन कर रही है

(कार्यालय संवाददाता)

जोधपुर (का.सं.)। प्रधानमंत्री फसल बीमा योजना के तहत प्यूचर जेनेराली इंडिया इंश्योरेंश कम्पनी लिमिटेडके द्वारा जिला जोधपुर, बूंदी एवं डुंगरपुर में योजना का क्रियान्वयन किया जा रही है एवं प्रधानमंत्री फसल बीमा योजना मौसम सत्र खरीफ 2022 के सम्बन्ध में समस्त किसान भाइयों एवं बहिनों को निम्न बिंदुओं पर जागरूकता बाबत् : अऋणि कृषक अपनी फसल का बीमा सीएससी, पोस्ट ऑफिस द्वारा या अपने सम्बन्धित बैंक जहां कृषक का बचत खाता है, वहां आवश्यक दस्तावेजों को देकर एवं बैंक खाते से प्रीमियम जमा करा कर 31 जुलाई तक अपनी फसल का बीमा करवा सकते हैं।



डुंगरपुर 28-07-2022





#### फ्यूचर ज