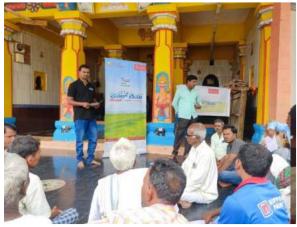

#### डीएम ने प्रधानमंत्री फसल बीमा योजना रथ को हरी झण्डी दिखाई

राजमार्ग संवाददाता

बूंदी, 1 जुलाई। कलेक्ट्रेट परिसर में आज प्रधानमंत्री फसल बीमा योजना प्रचार रथ को जिला कलेक्टर सुश्री रेणु जयपाल ने हरी झण्डी दिखाकर रवाना किया। यह प्रचार रथ जिले के विभिन्न

गांवों में फसल बीमा योजनाओं के बारे में किसानो को जागरूक करेगा। इस दौरान उपनिदेशक कृषि

(विस्तार) रमेश चन्द्र जैन बीमा कंपनी के प्रतिनिधि मौजद रहे।