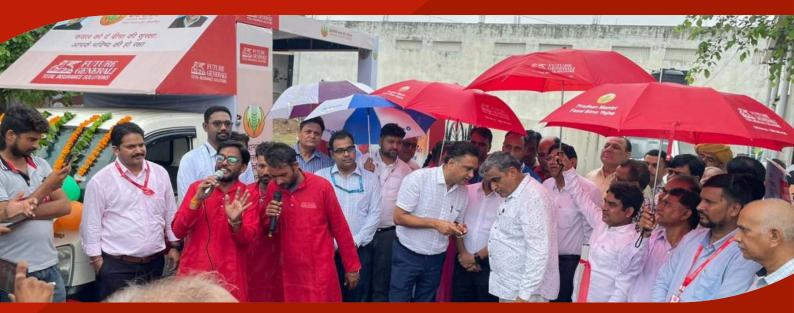

C
Campaign Inauguration

#### District Bundi







TOTAL NUMBER OF VANS DEPLOYED

**TOTAL NUMBER** OF TALUKAS COVERED

TOTAL NUMBER OF GRAM PANCHAYATS
COVERED
236

TOTAL NUMBER OF FASAL BIMA PATHSALA CONDUCTED

#### District **Bundi**







#### District **Bundi**





#### District **Dungarpur**







TOTAL NUMBER OF VANS DEPLOYED

TOTAL NUMBER OF TALUKAS COVERED TOTAL NUMBER OF GRAM PANCHAYATS COVERED

261

TOTAL NUMBER OF FASAL BIMA PATHSALA CONDUCTED

155

### District **Dungarpur**







### District **Dungarpur**





### District Jodhpur







TOTAL NUMBER OF VANS DEPLOYED

TOTAL NUMBER OF TALUKAS COVERED

TOTAL NUMBER OF GRAM PANCHAYATS COVERED

628

TOTAL NUMBER OF FASAL BIMA PATHSALA CONDUCTED

272

### District Jodhpur







### District Jodhpur





### **Nukkad** Natak







#### **Wall** Painting







#### Meri Policy Mere Haath Campaign











#### Press Coverage

#### फ्यूचर जेनराली इंडिया इंश्योरेंस जोधपुर जिले में प्रधानमंत्री फसल बीमा योजना का कियान्वयन कर रही है

(कार्यालय संवाददाता)

जोधपुर (का.सं.)। प्रधानमंत्री फसल बीमा योजना के तहत प्यूचर जेनेराली इंडिया इंश्योरेंश कम्पनी लिमिटेडके द्वारा जिला जोधपुर, बूंदी एवं डुंगरपुर में योजना का क्रियान्वयन किया जा रही है एवं प्रधानमंत्री फसल बीमा योजना मौसम सत्र खरीफ 2022 के सम्बन्ध में समस्त किसान भाइयों एवं बहिनों को निम्न बिंदुओं पर जागरूकता बाबत् : अऋणि कृषक अपनी फसल का बीमा सीएससी, पोस्ट ऑफिस द्वारा या अपने सम्बन्धित बैंक जहां कृषक का बचत खाता है, वहां आवश्यक दस्तावेजों को देकर एवं बैंक खाते से प्रीमियम जमा करा कर 31 जुलाई तक अपनी फसल का बीमा करवा सकते हैं।



डुंगरपुर 28-07-2022





#### फ्यू