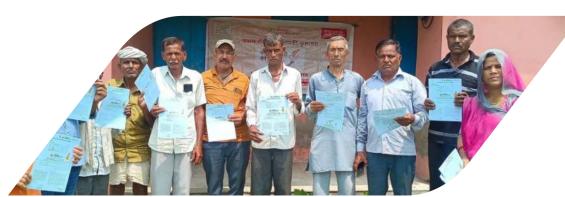

YED

**TOTAL NUMBER** OF TALUKAS COVERED

TOTAL NUMBER OF GRAM PANCHAYATS
COVERED
236

TOTAL NUMBER OF FASAL BIMA PATHSALA CONDUCTED

#### District **Bundi**







#### District **Bundi**





#### District **Dungarpur**







TOTAL NUMBER OF VANS DEPLOYED

TOTAL NUMBER OF TALUKAS COVERED TOTAL NUMBER OF GRAM PANCHAYATS COVERED

261

TOTAL NUMBER OF FASAL BIMA PATHSALA CONDUCTED

155

### District **Dungarpur**







### District **Dungarpur**





### District Jodhpur







TOTAL NUMBER OF VANS DEPLOYED

TOTAL NUMBER OF TALUKAS COVERED

TOTAL NUMBER OF GRAM PANCHAYATS COVERED

628

TOTAL NUMBER OF FASAL BIMA PATHSALA CONDUCTED

272

### District Jodhpur







### District Jodhpur





### **Nukkad** Natak







#### **Wall** Painting







#### Meri Policy Mere Haath Campaign











#### Press Coverage

#### फ्यूचर जेनराली इंडिया इंश्योरेंस जोधपुर जिले में प्रधानमंत्री फसल बीमा योजना का कियान्वयन कर रही है

(कार्यालय संवाददाता)

जोधपुर (का.सं.)। प्रधानमंत्री फसल बीमा योजना के तहत प्यूचर जेनेराली इंडिया इंश्योरेंश कम्पनी लिमिटेडके द्वारा जिला जोधपुर, बूंदी एवं डुंगरपुर में योजना का क्रियान्वयन किया जा रही है एवं प्रधानमंत्री फसल बीमा योजना मौसम सत्र खरीफ 2022 के सम्बन्ध में समस्त किसान भाइयों एवं बहिनों को निम्न बिंदुओं पर जागरूकता बाबत् : अऋणि कृषक अपनी फसल का बीमा सीएससी, पोस्ट ऑफिस द्वारा या अपने सम्बन्धित बैंक जहां कृषक का बचत खाता है, वहां आवश्यक दस्तावेजों को देकर एवं बैंक खाते से प्रीमियम जमा करा कर 31 जुलाई तक अपनी फसल का बीमा करवा सकते हैं।



डुंगरपुर 28-07-2022





#### फ्यूचर जेनराली इंडिया इंश्योरेंस जोधपुर, बूंदी और डूंगरपुर जिलों में प्रधानमंत्री