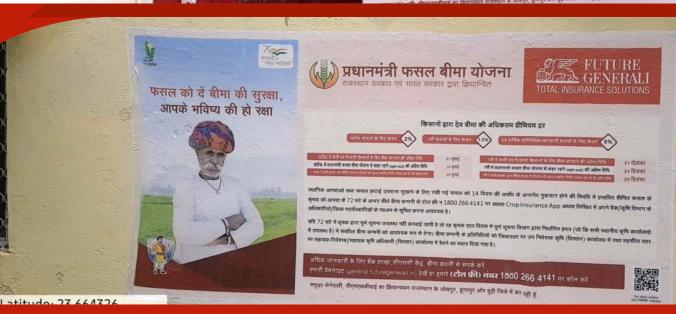

strict Bundi







TOTAL NUMBER OF VANS DEPLOYED

**TOTAL NUMBER** OF TALUKAS COVERED

TOTAL NUMBER OF GRAM PANCHAYATS
COVERED
236

TOTAL NUMBER OF FASAL BIMA PATHSALA CONDUCTED

#### District **Bundi**







#### District **Bundi**





#### District **Dungarpur**







TOTAL NUMBER OF VANS DEPLOYED

TOTAL NUMBER OF TALUKAS COVERED TOTAL NUMBER OF GRAM PANCHAYATS COVERED

261

TOTAL NUMBER OF FASAL BIMA PATHSALA CONDUCTED

155

### District **Dungarpur**







### District **Dungarpur**





### District Jodhpur







TOTAL NUMBER OF VANS DEPLOYED

TOTAL NUMBER OF TALUKAS COVERED

TOTAL NUMBER OF GRAM PANCHAYATS COVERED

628

TOTAL NUMBER OF FASAL BIMA PATHSALA CONDUCTED

272

### District Jodhpur







### District Jodhpur





### **Nukkad** Natak







#### **Wall** Painting







#### Meri Policy Mere Haath Campaign











#### Press Coverage

#### फ्यूचर जेनराली इंडिया इंश्योरेंस जोधपुर जिले में प्रधानमंत्री फसल बीमा योजना का कियान्वयन कर रही है

(कार्यालय संवाददाता)

जोधपुर (का.सं.)। प्रधानमंत्री फसल बीमा योजना के तहत प्यूचर जेनेराली इंडिया इंश्योरेंश कम्पनी लिमिटेडके द्वारा जिला जोधपुर, बूंदी एवं डुंगरपुर में योजना का क्रियान्वयन किया जा रही है एवं प्रधानमंत्री फसल बीमा योजना मौसम सत्र खरीफ 2022 के सम्बन्ध में समस्त किसान भाइयों एवं बहिनों को निम्न बिंदुओं पर जागरूकता बाबत् : अऋणि कृषक अपनी फसल का बीमा सीएससी, पोस्ट ऑफिस द्वारा या अपने सम्बन्धित बैंक जहां कृषक का बचत खाता है, वहां आवश्यक दस्तावेजों को देकर एवं बैंक खाते से प्रीमियम जमा करा कर 31 जुलाई तक अपनी फसल का बीमा करवा सकते हैं।



डुंगरपुर 28-07-2022





#### फ्यूचर जेनराली इंडिया इंश्योरेंस जोध