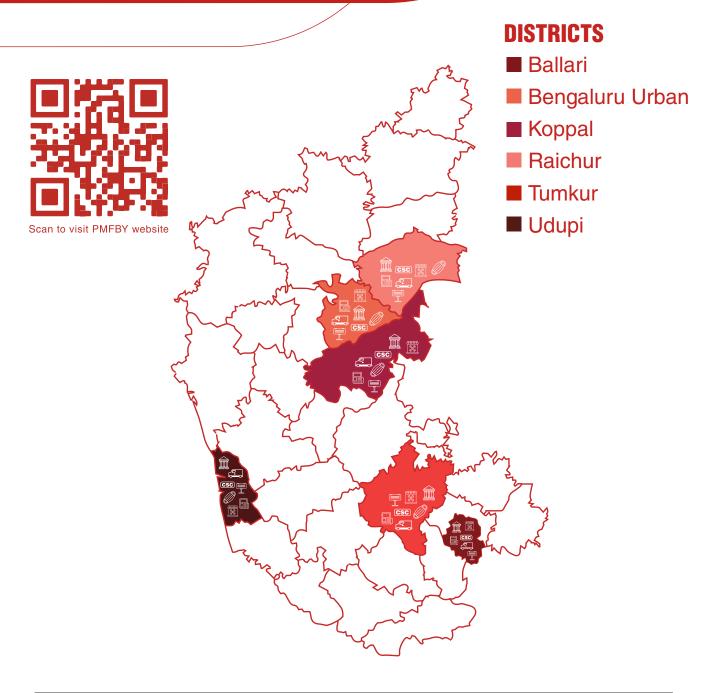

#### **ENROLLMENT STATISTICS FOR** PMFBY KHARIF 2022

| DISTRICT        | LOANEE<br>FARMER<br>APPLICATIONS<br>IN KHARIF<br>2022 | NON LOANEE<br>FARMER<br>APPLICATIONS<br>IN KHARIF<br>2022 | TOTAL<br>FARMER<br>APPLICATIONS<br>IN KHARIF<br>2022 | AREA<br>INSURED<br>(IN HA.) | SUM<br>INSURED<br>(IN RS.) | FARMER<br>SHARE<br>(IN RS.) | GOVERNMENT<br>SHARE<br>(IN RS.) |
|-----------------|-------------------------------------------------------|-----------------------------------------------------------|------------------------------------------------------|-----------------------------|----------------------------|-----------------------------|---------------------------------|
| Ballari         | 722                                                   | 2,541                                                     | 3,263                                                | 3,816                       | 28,13,54,475               | 91,41,216                   | 3,01,75,161                     |
| Bengaluru Urban | 4                                                     | 645                                                       | 649                                                  | 329                         | 1,27,08,099                | 2,54,162                    | 17,71,960                       |
| Koppal          | 3,098                                                 | 74,683                                                    | 77,781                                               | 81,361                      | 3,72,87,80,370             | 8,60,44,935                 | 73,98,19,775                    |
| Raichur         | 6,203                                                 | 59,252                                                    | 65,455                                               | 80,848                      | 4,60,45,45,735             | 12,14,76,754                | 67,40,21,486                    |
| Tumkur          | 6,414                                                 | 1,07,517                                                  | 1,13,931                                             | 75,253                      | 2,93,61,25,344             | 6,12,54,970                 | 80,11,38,598                    |
| Udupi           | 557                                                   | 440                                                       | 997                                                  | 275                         | 1,51,20,045                | 3,02,401                    | 42,30,588                       |
| Vijayanagara    | 1,281                                                 | 16,601                                                    | 17,882                                               | 19,507                      | 1,02,45,55,881             | 2,30,60,506                 | 17,05,24,240                    |