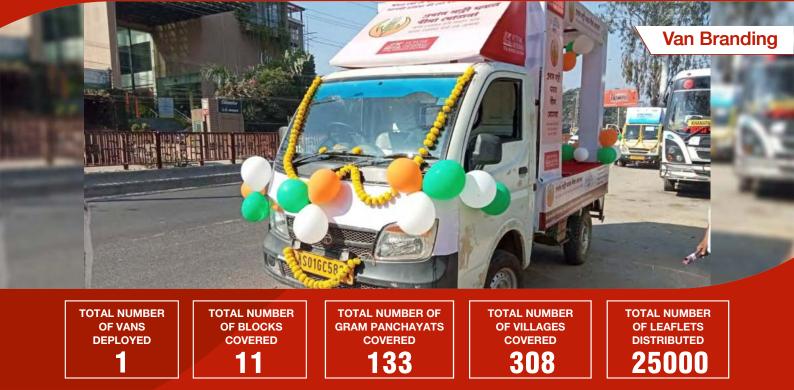

## **District** Ballari

TOTAL NUMBER OF VANS DEPLOYED 2 TOTAL NUMBER OF TALUKA COVERED total number of gram panchayats covered 237 total number of villages covered 401 of leaflets distributed 23865