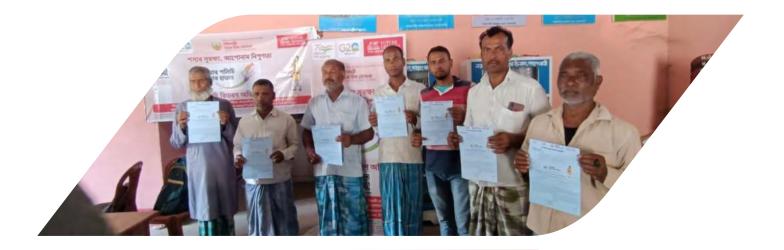

| 25,970                      | 2,17,44,98,753             | 33,20,293                   | 7,21,27,965                     |



#### **District** Nagaon





# **District** Nagaon





#### **District** Chirang







TOTAL NUMBER OF

**GRAM PANCHAYATS** 

COVERED

62

TOTAL NUMBER OF BLOCKS COVERED total number of villages covered 293



TOTAL NUMBER

OF LEAFLETS

DISTRIBUTED

13000

#### **District Dibrugarh**







total number of villages covered **18 TOTAL NUMBER** of leaflets distributed **5480** 

TOTAL NUMBER OF GRAM PANCHAYATS COVERED 12



#### **District** Hojai





TOTAL NUMBER OF VANS DEPLOYED OF BLOCKS COVERED TOTAL NUMBER OF GRAM PANCHAYATS COVERED 48



OF LEAFLETS

DISTRIBUTED

14500

#### Fasal Bima Pathsala







#### Meri Policy Mere Haath Campaign









### Social Media Posts







Department of Agriculture, Assam ŧ

...

ডিব্ৰুগড় জিলা কৃষি কাৰ্যালয়ৰ উদ্যোগত আৰু "Future Generali India Insurance Company Limited " ৰ সহযোগত কেন্দ্ৰীয় চৰকাৰৰ প্ৰধানমন্ত্ৰী ফচল বীমা যোজনা (PMFBY) আঁচনিৰ অধীনত ২০২২-২৩ বৰ্ষৰ ৰবিশস্য সন্দৰ্ভত অনুষ্ঠিত হোৱা সজাগতা সভাৰ কিছু **4**\*BI

#### #MyGovAssam #AtulBora#Anant Gyani #Anant Lal Gyani #diprassam #PMFBY #PMFBY4Farmers #PradhanMantriFasalBimaYojana #cropinsurance #awareness #AwarnessCampaign #dibrughar

Some scenes of the awareness meeting held on the occasion of Ravishya 2022-23 under the cooperation of "Future Generali India Insurance Company Limited" by the Central Government's Prime Minister Crop Insurance Scheme (PMFBY) scheme of Dibrugarh District Agriculture Office.

See more Assamese



@Future\_Ge