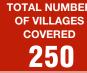

| 32,617                                                     | 33,234                                                | 25,970                      | 2,17,44,98,753             | 33,20,293                   | 7,21,27,965                     |



#### **District** Nagaon





# **District** Nagaon





#### **District** Chirang







TOTAL NUMBER OF

**GRAM PANCHAYATS** 

COVERED

62

TOTAL NUMBER OF BLOCKS COVERED total number of villages covered 293



TOTAL NUMBER

OF LEAFLETS

DISTRIBUTED

13000

#### **District Dibrugarh**







total number of villages covered **18 TOTAL NUMBER** of leaflets distributed **5480** 

TOTAL NUMBER OF GRAM PANCHAYATS COVERED 12



#### **District** Hojai





TOTAL NUMBER OF VANS DEPLOYED OF BLOCKS COVERED TOTAL NUMBER OF GRAM PANCHAYATS COVERED 48



OF LEAFLETS

DISTRIBUTED

14500

#### Fasal Bima Pathsala







#### Meri Policy Mere Haath Campaign









### Social Media Posts







Department of Agriculture, Assam ŧ

...

ডিব্ৰুগড় জিলা কৃষি কাৰ্যালয়ৰ উদ্যোগত আৰু "Future Generali India Insurance Company Limited " ৰ সহযোগত কেন্দ্ৰীয় চৰকাৰৰ প্ৰধানমন্ত্ৰী ফচল বীমা যোজনা (PMFBY) আঁচনিৰ অধীনত ২০২২-২৩ বৰ্ষৰ ৰবিশস্য সন্দৰ্ভত অনুষ্ঠিত হোৱা সজাগতা সভাৰ কিছু **4**\*BI

#### #MyGovAssam #AtulBora#Anant Gyani #Anant Lal Gyani #diprassam #PMFBY #PMFBY4Farmers #PradhanMantriFasalBimaYojana #cropinsurance #awareness #AwarnessCampaign #dibrughar

Some scenes of the awareness meeting held on the occasion of Ravishya 2022-23 under the cooperation of "Future Generali India Insurance Company Limited" by the Central Government's Prime Minister C