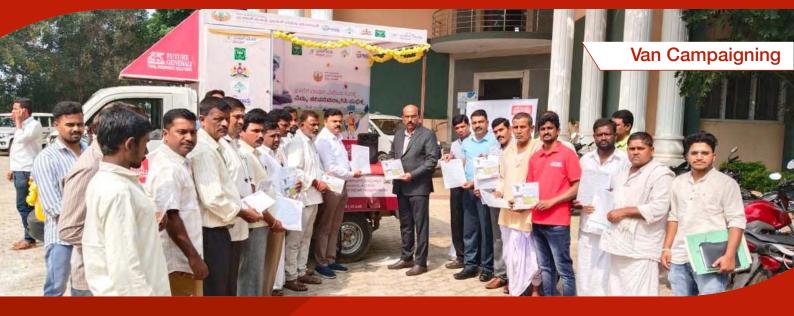

## MARKETING MATERIAL DISTRIBUTION **RABI 2022-23**

| STATE     | BANNER | LEAFLET  | POSTER/<br>VINYL STICKER | STANDEE | IEC VAN's |
|-----------|--------|----------|--------------------------|---------|-----------|
| Rajasthan | 2,550  | 4,20,000 | 10,200                   | 68      | 15        |
| Karnataka | 650    | 2,00,000 | 4,200                    | 200     | 5         |
| Assam     | 400    | 50,000   | 2,000                    | 20      | 1         |
| Goa       | 50     | 2,000    | -                        | 5       | -         |
| Total     | 3,650  | 6,72,000 | 16,400                   | 293     | 21        |

### Marketing Material Distribution and Nukkad Natak

| District  | Banner | Leaflet  | Poster | Nukkad Natak |
|-----------|--------|----------|--------|--------------|
| Jodhpur   | 500    | 1,20,000 | 2,500  | 24           |
| Bundi     | 1,800  | 1,80,000 | 6,000  | 28           |
| Dungarpur | 250    | 1,20,000 | 1,700  | 29           |
| Total     | 2,550  | 4,20,000 | 10,200 | 81           |