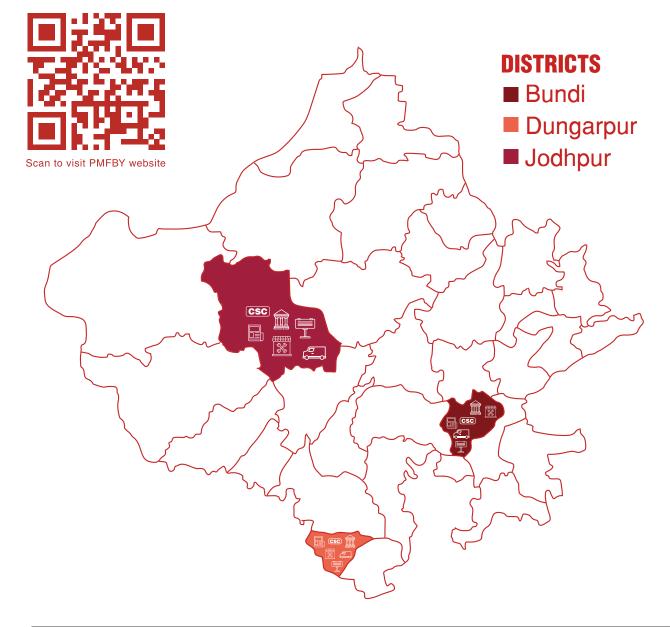

## RAJASTHAN RABI 2022-23

|                       | <b>BANKS</b> |
|-----------------------|--------------|
| TRAINING AND WORKSHOP |              |

### ENROLLMENT STATISTICS FOR PMFBY RABI 2022-23

| DISTRICT  | LOANEE<br>FARMER<br>Applications<br>in Rabi<br>2022-23 | NON LOANEE<br>Farmer<br>Applications<br>in Rabi<br>2022-23 | TOTAL<br>FARMER<br>Applications<br>in Rabi<br>2022-23 | AREA<br>INSURED<br>(IN HA.) | FARMER<br>SHARE<br>(IN RS.) | GOVERNMENT<br>Share<br>(In RS.) |
|-----------|--------------------------------------------------------|------------------------------------------------------------|-------------------------------------------------------|-----------------------------|-----------------------------|---------------------------------|
| BUNDI     | 3,79,547                                               | 5,163                                                      | 3,84,710                                              | 95,167                      | 11,10,94,322                | 48,49,63,497                    |
| DUNGARPUR | 3,02,682                                               | 389                                                        | 3,03,071                                              | 20,651                      | 1,31,24,425                 | 3,82,90,437                     |
| JODHPUR   | 2,10,597                                               | 10,055                                                     | 2,20,652                                              | 1,26,632                    | 29,72,25,734                | 77,19,29,489                    |
| Total     | 8,92,826                                               | 15,607                                                     | 9,08,433                                              | 2,42,451                    | 42,14,44,482                | 1,29,51,83,422                  |