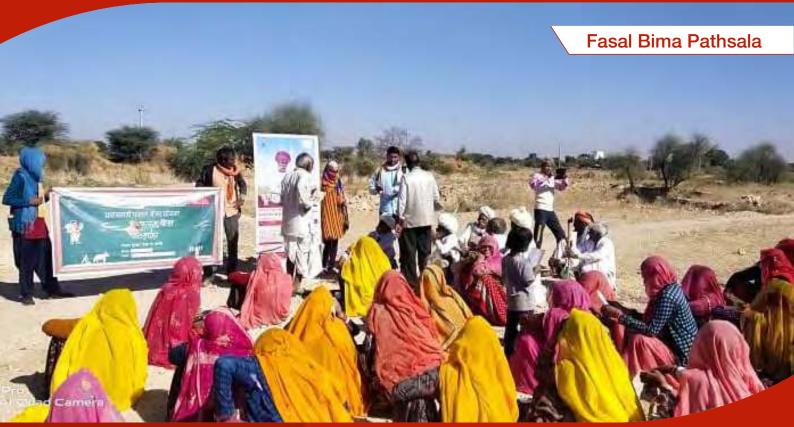

**3** 



Total Number of Gram Panchayats Covered **184**  Total Number of Fasal Bima Pathshala Condusted **308** 









Longitude: 25.42792 Longitude: 75.652123 Elevation: 263.18±21 m Accuracy: 3.9 m Time: 20-12-2022 12:10



Latitude: 25.42792 Longitude: 75.652123 Elevation: 263.18±22 m Accuracy: 1.4 m Time: 20-12-2022 12:11









Total Number of Vans Deployed Total Number of Taluka Covered Total Number of Gram Panchayats Covered **353**  Total Number of Fasal Bima Pathshala Condusted **203** 













Women Farmer



## **District Jodhpur**







Total Number of Vans Deployed Total Number of Taluka Covered **1 8**  Total Number of Gram Panchayats Covered **628**  Total Number of Fasal Bima Pathshala Condusted **374** 

## **District** Jodhpur







# **District** Jodhpur





## Meri Policy Mere Haath Campaign











## Press Coverage

#### जिला स्तरीय निगरानी समिति की बैठक सम्पन्न किसान 31 दिसंबर तक प्रधानमंत्री फसल योजना के तहत करा बामा सकग

बूंदी @ पत्रिका प्रधानमंत्री फसल बीमा योजना अन्तर्गत जिला स्तरीय निगरानी समिति की बैठक बुधवार को अतिरिक्त जिला कलक्टर मुकेश कुमार चौधरी की अध्यक्षता में कुमार चांधर। का अध्यक्ता म आयोजित हुई। इसमें बीमा कंपनी के प्रतिनिधि सौरभ त्रिपाठी व अनुभव शर्मा ने भाग लिया। बीमा कंपनी प्रतिनिधि ने फसल बीमा के बारे में विस्तार से जानकारी दी।

प्रधानमंत्री फसल बीमा योजना के तहत किसान 31 दिसम्बर तक बीमा करा सकते है। उपनिदेशक कृषि विस्तार रतनलाल भीणा ने बताया कि रबी फसल मौसम मे किसान गेंह, सरसों, चना, मसूर और धनिया का बीमा करवा सकेंगे। रबी किसान पटवार स्तर परअधिसचित गेंह का बीमा सभी इसील में पटवार मण्डल स्तरों पर

बुंदी, जिला स्तरी