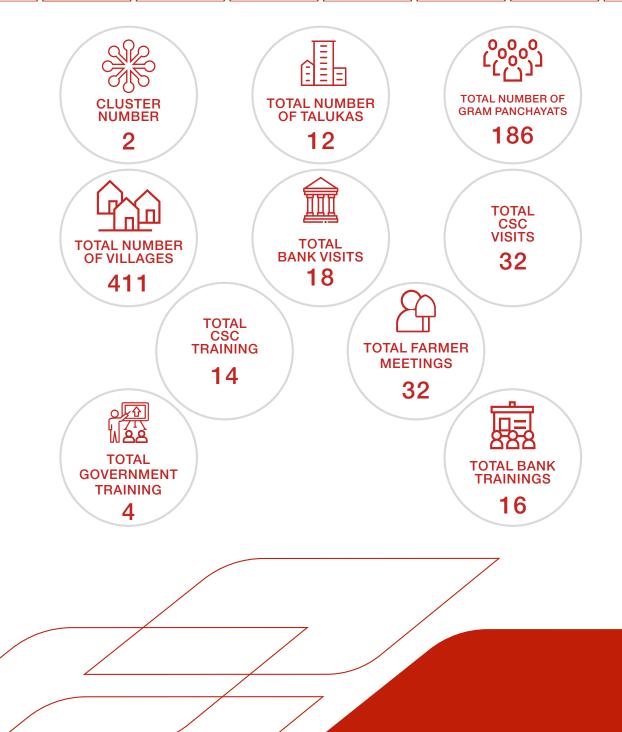

#### Goa

total number of taluka covered 12 TOTAL NUMBER OF GRAM PANCHAYATS COVERED 79