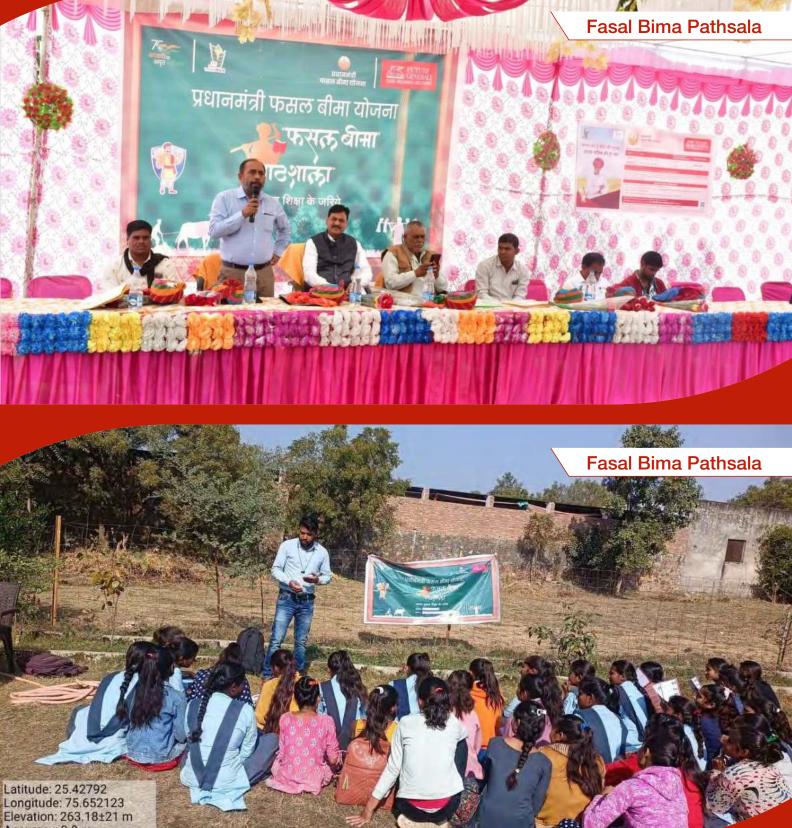

| 2,42,451                    | 42,14,44,482                | 1,29,51,83,422                  |



# Maketing Material

### District wise count of

### Marketing Material Distribution and Nukkad Natak

| District  | Banner | Leaflet  | Poster | Nukkad Natak |
|-----------|--------|----------|--------|--------------|
| Jodhpur   | 500    | 1,20,000 | 2,500  | 24           |
| Bundi     | 1,800  | 1,80,000 | 6,000  | 28           |
| Dungarpur | 250    | 1,20,000 | 1,700  | 29           |
| Total     | 2,550  | 4,20,000 | 10,200 | 81           |



# Flag off Event







# Flag off Event



### RABI 2022-23 Campaign Inauguration



Total Number of Vans Deployed **3** 



Total Number of Gram Panchayats Covered **184**  Total Number of Fasal Bima Pathshala Condusted **308** 









Longitude: 25.42792 Longitude: 75.652123 Elevation: 263.18±21 m Accuracy: 3.9 m Time: 20-12-2022 12:10



Latitude: 25.42792 Longitude: 75.652123 Elevation: 263.18±22 m Accuracy: 1.4 m Time: 20-12-2022 12:11









Total Number of Vans Deployed Total Number of Taluka Covered Total Number of Gram Panchayats Covered **353**  Total Number of Fasal Bima Pathshala Condusted **203** 













Women Farmer



## **District Jodhpur**







Total Number of Vans Deployed Total Number of Taluka Covered **1 8**  Total Number of Gram Panchayats Covered **628**  Total Number of Fasal Bima Pathshala Condusted **374** 

## **District** Jodhpur







# **District** Jodhpur





## Meri Policy Mere Haath Campaign











## Press Coverage

#### जिला स्तरीय निगरानी समिति की बैठक सम्पन्न किसान 31