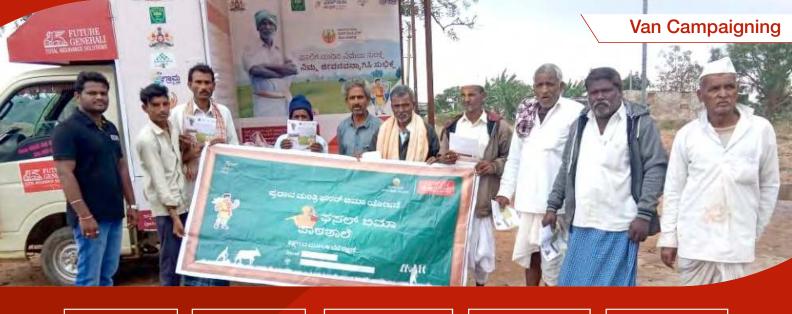

## **District** Ballari

TOTAL NUMBER OF VANS DEPLOYED 2 TOTAL NUMBER OF TALUKA COVERED total number of gram panchayats covered 237 total number of villages covered 401 of leaflets distributed 23865

# **District Ballari**

त्वत द्वाठने प्रत द्वारा ध्रीस्टाले

ವನಲ್ ಬಿನಾ

Farmer workshop

Latitude: 15.29688 Longitude: 76.403095 Elevation: 477.64±6 m Accuracy: 4.0 m Azimuth: 143° (SE) Pitch: -5.9° (-3.3°) Time: 12-01-2022 13:16