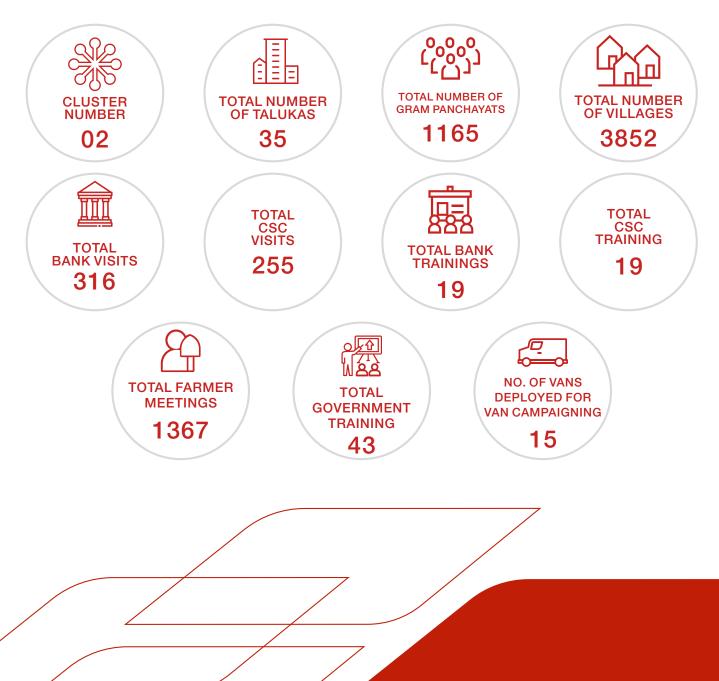

### Marketing Material Distribution and Nukkad Natak

| District  | Banner | Leaflet  | Poster | Nukkad Natak |
|-----------|--------|----------|--------|--------------|
| Jodhpur   | 500    | 1,20,000 | 2,500  | 24           |
| Bundi     | 1,800  | 1,80,000 | 6,000  | 28           |
| Dungarpur | 250    | 1,20,000 | 1,700  | 29           |
| Total     | 2,550  | 4,20,000 | 10,200 | 81           |

### RABI 2022-23 Campaign Inauguration

Total Number of Vans Deployed **3** 

Total Number of Gram Panchayats Covered **184**  Total Number of Fasal Bima Pathshala Condusted **308** 

Longitude: 25.42792 Longitude: 75.652123 Elevation: 263.18±21 m Accuracy: 3.9 m Time: 20-12-2022 12:10

Latitude: 25.42792 Longitude: 75.652123 Elevation: 263.18±22 m Accuracy: 1.4 m Time: 20-12-2022 12:11

Total Number of Vans Deployed Total Number of Taluka Covered Total Number of Gram Panchayats Covered **353**  Total Number of Fasal Bima Pathshala Condusted **203** 

## **District Jodhpur**

Total Number of Vans Deployed Total Number of Taluka Covered **1 8**  Total Number of Gram Panchayats Covered **628**  Total Number of Fasal Bima Pathshala Condusted **374** 