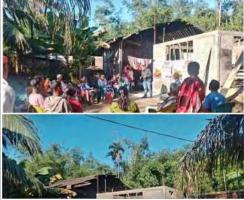

paign









### Social Media Posts







Department of Agriculture, Assam ŧ

...

ডিব্ৰুগড় জিলা কৃষি কাৰ্যালয়ৰ উদ্যোগত আৰু "Future Generali India Insurance Company Limited " ৰ সহযোগত কেন্দ্ৰীয় চৰকাৰৰ প্ৰধানমন্ত্ৰী ফচল বীমা যোজনা (PMFBY) আঁচনিৰ অধীনত ২০২২-২৩ বৰ্ষৰ ৰবিশস্য সন্দৰ্ভত অনুষ্ঠিত হোৱা সজাগতা সভাৰ কিছু **4**\*BI

#### #MyGovAssam #AtulBora#Anant Gyani #Anant Lal Gyani #diprassam #PMFBY #PMFBY4Farmers #PradhanMantriFasalBimaYojana #cropinsurance #awareness #AwarnessCampaign #dibrughar

Some scenes of the awareness meeting held on the occasion of Ravishya 2022-23 under the cooperation of "Future Generali India Insurance Company Limited" by the Central Government's Prime Minister Crop Insurance Scheme (PMFBY) scheme of Dibrugarh District Agriculture Office.

See more Assamese



@Future\_Gener... 🤣 @Future\_Gene... · Dec 1 🛛 ···· Workshop with farmers in Dibrugarh district.

Assam. #FutureGenerall #CropInsuranceWeek #फसलबीमासप्ताह

#PMFBY4Farmers #Rabi2022 23 #Atmanirbharkrishi #Krishirakshak #pmfby @pmfby



https://youtube.com/user/FutureGeneraliLtd

https://www.facebook.com/Future Generali

https://twitter.com/Future\_Generali



#### PRADHAN MANTRI FASAL BIMA YOJANA



MARKETING AWARENESS ACTIVITY FOR GOA RABI 2022-23



#### GOA RABI 2022-23



| BANNERS               | BANKS |
|-----------------------|-------|
| TRAINING AND WORKSHOP |       |



#### ENROLLMENT STATISTICS FOR PMFBY Rabi 2022-23

| DISTRICT  | LOANEE<br>Farmer<br>Applications<br>In Rabi<br>2022-23 | NON LOANEE<br>Farmer<br>Applications<br>in Rabi<br>2022-23 | TOTAL<br>FARMER<br>Application