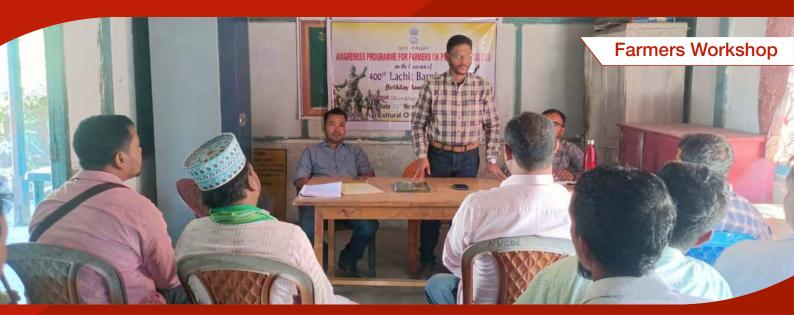

### कृषक मित्र संगोष्ठी में दी खेती की जानकारी

नैनवां. पंचायत समिति परिसर में किसान सेवा केंद्र में प्रधानमंत्री फसल बीमा योजना को लेकर रबी 2020-23 के प्रचार-प्रसार व किसानों में जागरूकता को लेकर नैनवां ब्लॉक के कृषक मित्रों की तहसील स्तर पर प्रशिक्षण संगोष्ठी हुई। नैनवां ब्लॉक समन्वयक सुनील गुर्जर द्वारा कृषक मित्रों को प्रधानमंत्री फसल बीमा योजना के लाभों के बारे में प्रशिक्षण दिया।

इस दौरान कृषि विभाग के सहायक कृषि अधिकारी नरेंद्र जैन, कृषि पर्यवेक्षक राजेश मीणा, रिकु मीणा, राजाराम सैनी, हरिराम मीणा, सुशीला नागर, रीना मीणा सहित कई कृषक मित्रों ने हिस्सा लिया।