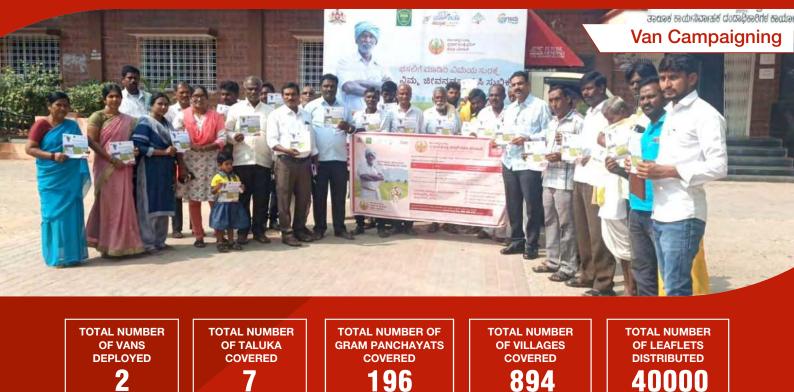

### RABI 2022-23 Campaign Inauguration

Total Number of Vans Deployed **3** 

Total Number of Gram Panchayats Covered **184**  Total Number of Fasal Bima Pathshala Condusted **308** 

Longitude: 25.42792 Longitude: 75.652123 Elevation: 263.18±21 m Accuracy: 3.9 m Time: 20-12-2022 12:10

Latitude: 25.42792 Longitude: 75.652123 Elevation: 263.18±22 m Accuracy: 1.4 m Time: 20-12-2022 12:11

Total Number of Vans Deployed Total Number of Taluka Covered Total Number of Gram Panchayats Covered **353**  Total Number of Fasal Bima Pathshala Condusted **203** 