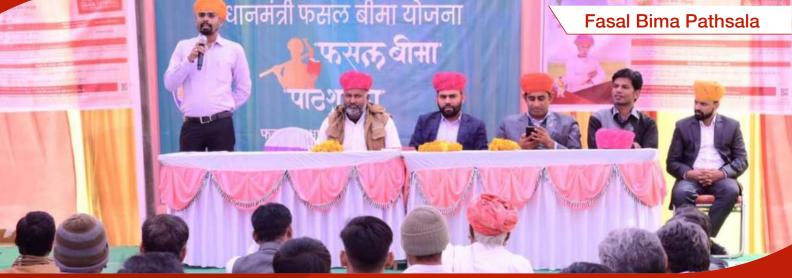

tal Number of Vans Deployed **3** 



Total Number of Gram Panchayats Covered **184**  Total Number of Fasal Bima Pathshala Condusted **308** 









Longitude: 25.42792 Longitude: 75.652123 Elevation: 263.18±21 m Accuracy: 3.9 m Time: 20-12-2022 12:10



Latitude: 25.42792 Longitude: 75.652123 Elevation: 263.18±22 m Accuracy: 1.4 m Time: 20-12-2022 12:11









Total Number of Vans Deployed Total Number of Taluka Covered Total Number of Gram Panchayats Covered **353**  Total Number of Fasal Bima Pathshala Condusted **203** 













Women Farmer



## **District Jodhpur**







Total Number of Vans Deployed Total Number of Taluka Covered **1 8**  Total Number of Gram Panchayats Covered **628**  Total Number of Fasal Bima Pathshala Condusted **374** 

## **District** Jodhpur







# **District** Jodhpur





## Meri Policy Mere Haath Campaign











## Press Coverage

#### जिला स्तरीय निगरानी समिति की बैठक सम्पन्न किसान 31 दिसंबर तक प्रधानमंत्री फसल योजना के तहत करा बामा सकग

बूंदी @ पत्रिका प्रधानमंत्री फसल बीमा योजना अन्तर्गत जिला स्तरीय निगरानी समिति की बैठक बुधवार को अतिरिक्त जिला कलक्टर मुकेश कुमार चौधरी की अध्यक्षता में कुमार चांधर। का अध्यक्ता म आयोजित हुई। इसमें बीमा कंपनी के प्रतिनिधि सौरभ त्रिपाठी व अनुभव शर्मा ने भाग लिया। बीमा कंपनी प्रतिनिधि ने फसल बीमा के बारे में विस्तार से जानकारी दी।

प्रधानमंत्री फसल बीमा योजना के तहत किसान 31 दिसम्बर तक बीमा करा सकते है। उपनिदेशक कृषि विस्तार रतनलाल भीणा ने बताया कि रबी फसल मौसम मे किसान गेंह, सरसों, चना, मसूर और धनिया का बीमा करवा सकेंगे। रबी किसान पटवार स्तर परअधिसचित गेंह का बीमा सभी इसील में पटवार मण्डल