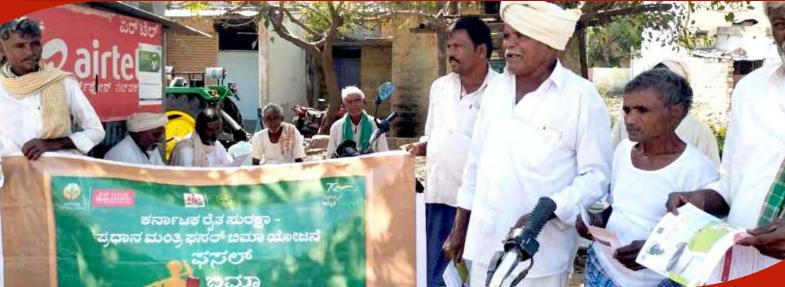

tributed 23865

# **District Ballari**



त्वत द्वाठने प्रत द्वारा ध्रीस्टाले

ವನಲ್ ಬಿನಾ

Farmer workshop

Latitude: 15.29688 Longitude: 76.403095 Elevation: 477.64±6 m Accuracy: 4.0 m Azimuth: 143° (SE) Pitch: -5.9° (-3.3°) Time: 12-01-2022 13:16

## **District** Koppal







TOTAL NUMBER OF VANS DEPLOYED 2 TOTAL NUMBER OF TALUKA COVERED total number of gram panchayats covered **162**  total number of villages covered 504

total number of leaflets distributed **35000** 

# **District Koppal**







### **District Koppal**







#### **District** Raichur







#### **District** Raichur







#### **District** Tumkur





#### **District Udupi**







OF TALUKA COVERED 7

OF VILLAGES COVERED 243

5000

GRAM PANCHAYATS COVERED 158

### Fasal Bima Pathsala



### Fasal Bima Pathsala







#### Meri Policy Mere Haath Campaign













### Social Media Posts



# Crop Insurance Week











#### PRADHAN MANTRI FASAL BIMA YOJANA

MARKETING AWARENESS ACTIVITY FOR ASSAM RABI 2022-23





| 른, VAN CAMPAIGNING | <b>BANKS</b> |
|--------------------|--------------|
|                    |              |



#### ENROLLMENT STATISTICS FOR PMFBY RABI 2022-23

| DISTRICT  | LOANEE<br>FARMER<br>Applications<br>in Rabi<br>2022-23 | NON LOANEE<br>Farmer<br>Applications<br>in Rabi<br>2022-23 | TOTAL<br>FARMER<br>Applications<br>in Rabi<br>2022-23 | AREA<br>INSURED<br>(IN HA.) | SUM<br>INSURED<br>(IN RS.) | FARMER<br>SHARE<br>(IN RS.) | GOVERNMENT<br>SHARE<br>(IN RS.) |
|-----------|--------------------------------------------------------|------------------------------------------