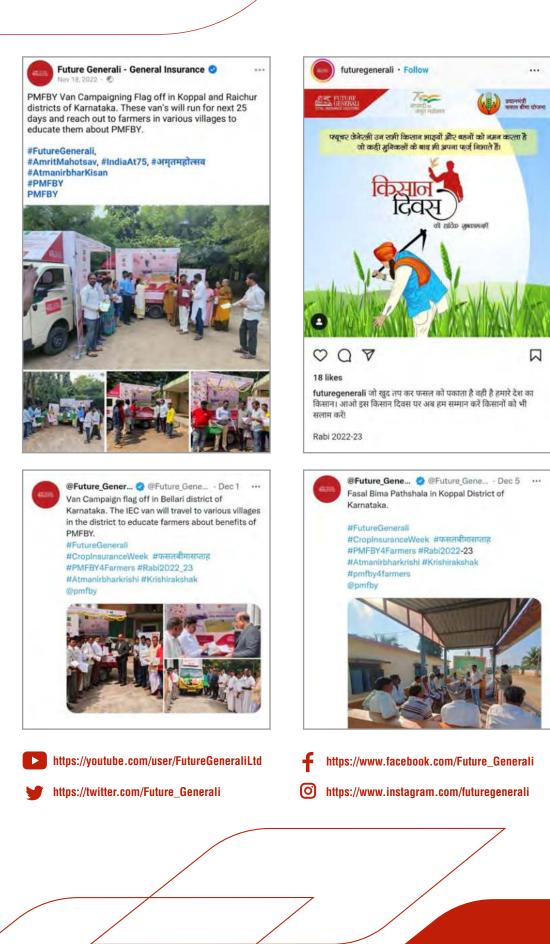

## **Social Media Posts**

| rutureGenerali<br>CropInsuranceWeek #फसलबीमासप्ताह                                                                                                                                                                                                                                  |
|-------------------------------------------------------------------------------------------------------------------------------------------------------------------------------------------------------------------------------------------------------------------------------------|
| PMFBY4Farmers #Rabi2022-23                                                                                                                                                                                                                                                          |
| Atmanlrbharkrishi #Krishirakshak                                                                                                                                                                                                                                                    |
| Pmfby                                                                                                                                                                                                                                                                               |
| pmfby                                                                                                                                                                                                                                                                               |
| Pradhan Mantri Fasal Bi ? @p · Dec 5<br>रबी फसलों का प्रधानमंत्री फसल बीमा योजना के अंतर्गत<br>नामांकन शुरू हो चुका है, नामांकन में बाधा ना आए उसके<br>लिए पहले ही अपने क्षेत्र की अधिसूचित फसलों की सूची चैक<br>करना ना भूलें।<br>अधिक जानकारी के लिए क्लिक करें - pmfby.gov.in पर |
| #CropInsuranceWeek #PMFBYRabi #PMFBY                                                                                                                                                                                                                                                |
| The state of the second states                                                                                                                                                                                                                                                      |
| CD / with street                                                                                                                                                                                                                                                                    |
| The alter                                                                                                                                                                                                                                                                           |
|                                                                                                                                                                                                                                                                                     |
| 17                                                                                                                                                                                                                                                                                  |
| नामें अपने जिले थी                                                                                                                                                                                                                                                                  |
| NCI चीर्टले pmitby.gov.in<br>नजदीकी सहकारी बेंक शाखा<br>चीना कपनी हेल्पलाइन नंबर<br>किनान कॉल सेंदर                                                                                                                                                                                 |
| @Future Generali 📀 @Future Generali - 5m 🔹                                                                                                                                                                                                                                          |
| Fasal Bima Pathshala organised in Bundi District,<br>Rajasthan.                                                                                                                                                                                                                     |
| Around 425 farmers participated in the workshop                                                                                                                                                                                                                                     |
| organised by Future Generall India Insurance                                                                                                                                                                                                                                        |
| Company Limited.                                                                                                                                                                                                                                                                    |
| Rabi 2022-23                                                                                                                                                                                                                                                                        |
| #FutureGenerali #Krishirakshak #PMFBY4Farmen                                                                                                                                                                                                                                        |
| #Pmfby #Atmanirbharkrishi                                                                                                                                                                                                                                                           |
|                                                                                                                                                                                                                                                                                     |
| @pmfby                                                                                                                                                                                                                                                                              |
| @pmfby                                                                                                                                                                                                                                                                              |
|                                                                                                                                                                                                                                                                                     |

@Future\_Gene... 🥝 @Future\_Gene... · Dec 6 ····

#### #FutureGenerali #CropInsuranceWeek #पनसरबीमासप्ताह #PMFBYRabi #PMFBY #Rabi2022 #PMFBY @pmfby

Future Generali - General Insurance 🥝

PMFBY Van Campaigning Inauguration by Hon'ble Agriculture Minister Rajasthan - Shri Lal Chand Kataria, Principal Secretary Agriculture Shri Dinesh Kumar, Commissioner Agriculture, Shri Kana Ram, Joint Director Shri Mukesh Mathur and State Government Officials.

\*\*\*

#FutureGenerali #AmritMahotsav #IndiaAt75 #अमृतमहोत्सव #PMFBY #AtmanirbharBharat #AtmanirbharKisan PMFBY

- https://youtube.com/user/FutureGeneraliLtd
- https://www.facebook.com/Future\_Generali
- https://twitter.com/Future\_Generali