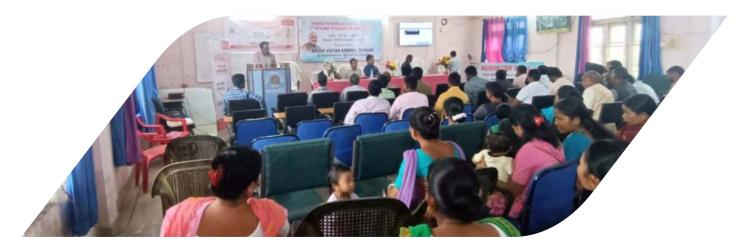

| 25,970                      | 2,17,44,98,753             | 33,20,293                   | 7,21,27,965                     |



#### **District** Nagaon





# **District** Nagaon





#### **District** Chirang







TOTAL NUMBER OF

**GRAM PANCHAYATS** 

COVERED

62

TOTAL NUMBER OF BLOCKS COVERED total number of villages covered 293



TOTAL NUMBER

OF LEAFLETS

DISTRIBUTED

13000

#### **District Dibrugarh**







total number of villages covered **18 TOTAL NUMBER** of leaflets distributed **5480** 

TOTAL NUMBER OF GRAM PANCHAYATS COVERED 12



#### **District** Hojai





TOTAL NUMBER OF VANS DEPLOYED OF BLOCKS COVERED TOTAL NUMBER OF GRAM PANCHAYATS COVERED 48



OF LEAFLETS

DISTRIBUTED

14500

#### Fasal Bima Pathsala







#### Meri Policy Mere Haath Campaign









### Social Media Posts







Department of Agriculture, Assam ŧ

...

ডিব্ৰুগড় জিলা কৃষি কাৰ্যালয়ৰ উদ্যোগত আৰু "Future Generali India Insurance Company Limited " ৰ সহযোগত কেন্দ্ৰীয় চৰকাৰৰ প্ৰধানমন্ত্ৰী ফচল বীমা যোজনা (PMFBY) আঁচনিৰ অধীনত ২০২২-২৩ বৰ্ষৰ ৰবিশস্য সন্দৰ্ভত অনুষ্ঠিত হোৱা সজাগতা সভাৰ কিছু **4**\*BI

#### #MyGovAssam #AtulBora#Anant Gyani #Anant Lal Gyani #diprassam #PMFBY #PMFBY4Farmers #PradhanMantriFasalBimaYojana #cropinsurance #awareness #AwarnessCampaign #dibrughar

Some scenes of the awareness meeting held on the occasion of Ravishya 2022-23 under the cooperation of "Future Generali India Insurance Company Limited" by the Central Government's Prime Minister Crop Insurance Scheme (PMFBY) scheme of Dibrugarh District Agriculture Office.

See more Assamese



@Future