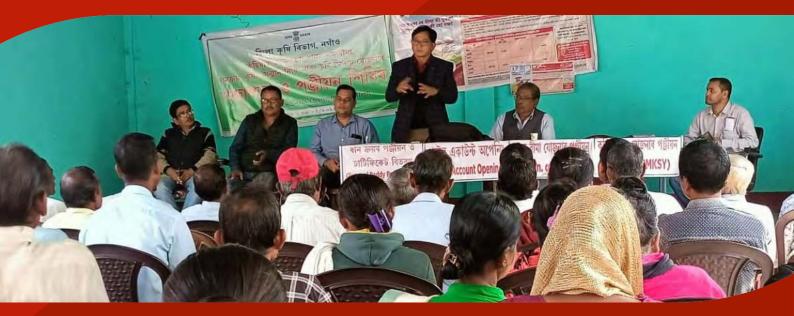

| 33,234                                                | 25,970                      | 2,17,44,98,753             | 33,20,293                   | 7,21,27,965                     |



#### **District** Nagaon





# **District** Nagaon





#### **District** Chirang







TOTAL NUMBER OF

**GRAM PANCHAYATS** 

COVERED

62

TOTAL NUMBER OF BLOCKS COVERED total number of villages covered 293



TOTAL NUMBER

OF LEAFLETS

DISTRIBUTED

13000

#### **District Dibrugarh**







total number of villages covered **18 TOTAL NUMBER** of leaflets distributed **5480** 

TOTAL NUMBER OF GRAM PANCHAYATS COVERED 12



#### **District** Hojai





TOTAL NUMBER OF VANS DEPLOYED OF BLOCKS COVERED TOTAL NUMBER OF GRAM PANCHAYATS COVERED 48



OF LEAFLETS

DISTRIBUTED

14500

#### Fasal Bima Pathsala







#### Meri Policy Mere Haath Campaign









### Social Media Posts







Department of Agriculture, Assam ŧ

...

ডিব্ৰুগড় জিলা কৃষি কাৰ্যালয়ৰ উদ্যোগত আৰু "Future Generali India Insurance Company Limited " ৰ সহযোগত কেন্দ্ৰীয় চৰকাৰৰ প্ৰধানমন্ত্ৰী ফচল বীমা যোজনা (PMFBY) আঁচনিৰ অধীনত ২০২২-২৩ বৰ্ষৰ ৰবিশস্য সন্দৰ্ভত অনুষ্ঠিত হোৱা সজাগতা সভাৰ কিছু **4**\*BI

#### #MyGovAssam #AtulBora#Anant Gyani #Anant Lal Gyani #diprassam #PMFBY #PMFBY4Farmers #PradhanMantriFasalBimaYojana #cropinsurance #awareness #AwarnessCampaign #dibrughar

Some scenes of the awareness meeting held on the occasion of Ravishya 2022-23 under the cooperation of "Future Generali India Insurance Company Limited" by the Central Government's Prime Minister Crop Insurance Scheme (PMFBY) scheme of Dibrugarh District Agr