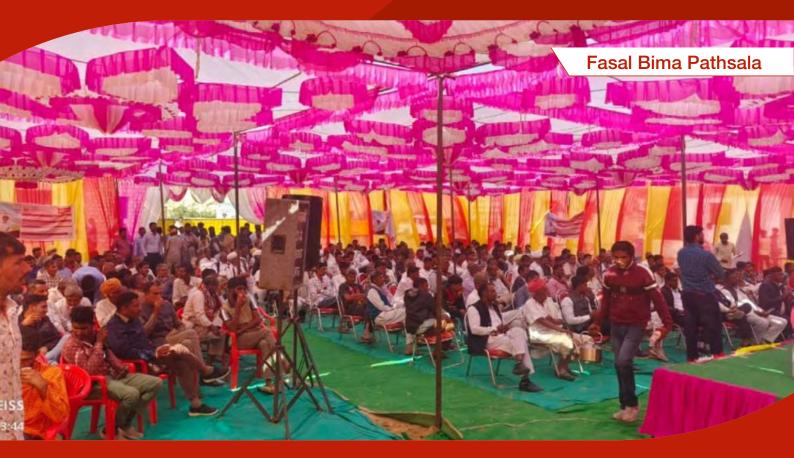

d **3** 



Total Number of Gram Panchayats Covered **184**  Total Number of Fasal Bima Pathshala Condusted **308** 









Longitude: 25.42792 Longitude: 75.652123 Elevation: 263.18±21 m Accuracy: 3.9 m Time: 20-12-2022 12:10



Latitude: 25.42792 Longitude: 75.652123 Elevation: 263.18±22 m Accuracy: 1.4 m Time: 20-12-2022 12:11









Total Number of Vans Deployed Total Number of Taluka Covered Total Number of Gram Panchayats Covered **353**  Total Number of Fasal Bima Pathshala Condusted **203** 













Women Farmer



## **District Jodhpur**







Total Number of Vans Deployed Total Number of Taluka Covered **1 8**  Total Number of Gram Panchayats Covered **628**  Total Number of Fasal Bima Pathshala Condusted **374** 

## **District** Jodhpur







# **District** Jodhpur





## Meri Policy Mere Haath Campaign











## Press Coverage

#### जिला स्तरीय निगरानी समिति की बैठक सम्पन्न किसान 31 दिसंबर तक प्रधानमंत्री फसल योजना के तहत करा बामा सकग

बूंदी @ पत्रिका प्रधानमंत्री फसल बीमा योजना अन्तर्गत जिला स्तरीय निगरानी समिति की बैठक बुधवार को अतिरिक्त जिला कलक्टर मुकेश कुमार चौधरी की अध्यक्षता में कुमार चांधर। का अध्यक्ता म आयोजित हुई। इसमें बीमा कंपनी के प्रतिनिधि सौरभ त्रिपाठी व अनुभव शर्मा ने भाग लिया। बीमा कंपनी प्रतिनिधि ने फसल बीमा के बारे में विस्तार से जानकारी दी।

प्रधानमंत्री फसल बीमा योजना के तहत किसान 31 दिसम्बर तक बीमा करा सकते है। उपनिदेशक कृषि विस्तार रतनलाल भीणा ने बताया कि रबी फसल मौसम मे किसान गेंह, सरसों, चना, मसूर और धनिया का बीमा करवा सकेंगे। रबी किसान पटवार स्तर परअधिसचित गेंह का बीमा सभी इसील में पटवार मण्डल स्तरों पर

बुंदी, जिला स्त