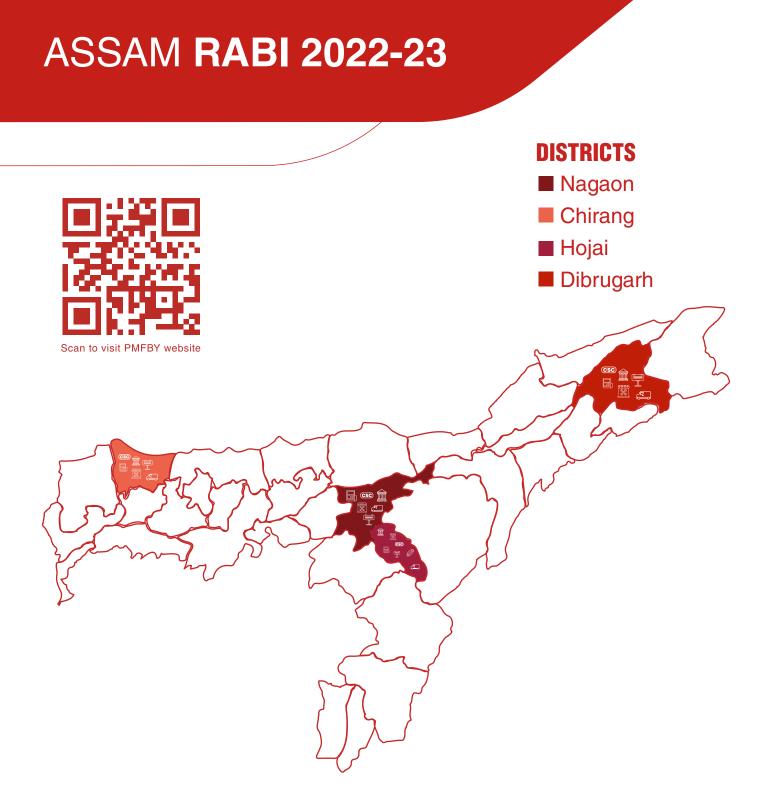

#### PRADHAN MANTRI FASAL BIMA YOJANA

MARKETING AWARENESS ACTIVITY FOR ASSAM RABI 2022-23

| 른, VAN CAMPAIGNING | <b>BANKS</b> |
|--------------------|--------------|
|                    |              |

#### ENROLLMENT STATISTICS FOR PMFBY RABI 2022-23

| DISTRICT  | LOANEE<br>FARMER<br>Applications<br>in Rabi<br>2022-23 | NON LOANEE<br>Farmer<br>Applications<br>in Rabi<br>2022-23 | TOTAL<br>FARMER<br>Applications<br>in Rabi<br>2022-23 | AREA<br>INSURED<br>(IN HA.) | SUM<br>INSURED<br>(IN RS.) | FARMER<br>SHARE<br>(IN RS.) | GOVERNMENT<br>SHARE<br>(IN RS.) |
|-----------|--------------------------------------------------------|------------------------------------------------------------|-------------------------------------------------------|-----------------------------|----------------------------|-----------------------------|---------------------------------|
| Nagaon    | 69                                                     | 21692                                                      | 21761                                                 | 17,208                      | 1,34,90,65,430             | 21,77,181                   | 4,38,72,714                     |
| Chirang   | 18                                                     | 6359                                                       | 6377                                                  | 5,117                       | 47,51,33,408               | 6,29,170                    | 1,28,25,534                     |
| Hojai     | 530                                                    | 4481                                                       | 5011                                                  | 3,597                       | 34,83,18,480               | 5,05,198                    | 1,54,08,739                     |
| Dibrugarh | 0                                                      | 85                                                         | 85                                                    | 49                          | 19,81,434                  | 8,743                       | 20,978                          |
| Total     | 617                                                    | 32,617                                                     | 33,234                                                | 25,970                      | 2,17,44,98,753             | 33,20,293                   | 7,21,27,965                     |