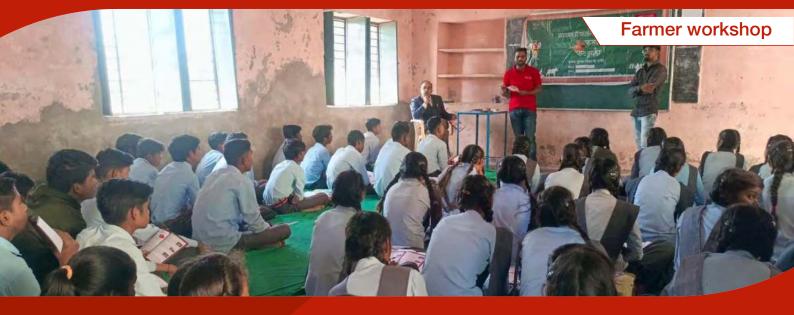

# **District Ballari**

त्वत द्वाठने प्रत द्वारा ध्रीस्टाले

ವನಲ್ ಬಿನಾ

Farmer workshop

Latitude: 15.29688 Longitude: 76.403095 Elevation: 477.64±6 m Accuracy: 4.0 m Azimuth: 143° (SE) Pitch: -5.9° (-3.3°) Time: 12-01-2022 13:16