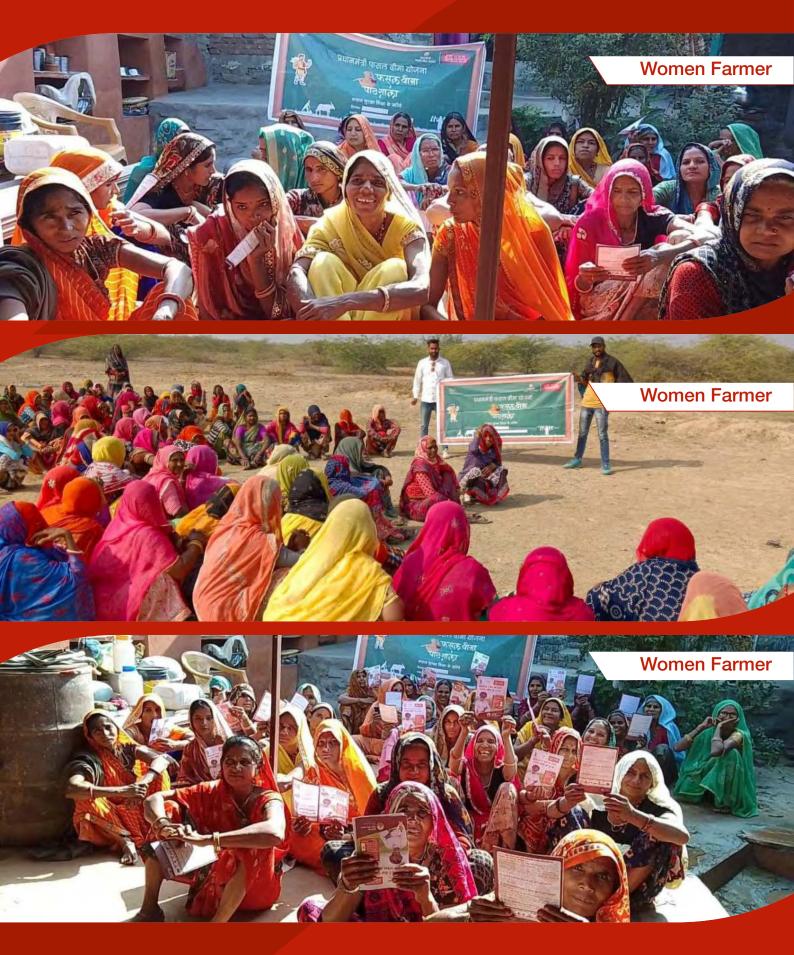

| District  | Banner | Leaflet  | Poster | Nukkad Natak |
|-----------|--------|----------|--------|--------------|
| Jodhpur   | 500    | 1,20,000 | 2,500  | 24           |
| Bundi     | 1,800  | 1,80,000 | 6,000  | 28           |
| Dungarpur | 250    | 1,20,000 | 1,700  | 29           |
| Total     | 2,550  | 4,20,000 | 10,200 | 81           |



# Flag off Event







# Flag off Event



### RABI 2022-23 Campaign Inauguration



Total Number of Vans Deployed **3** 



Total Number of Gram Panchayats Covered **184**  Total Number of Fasal Bima Pathshala Condusted **308** 









Longitude: 25.42792 Longitude: 75.652123 Elevation: 263.18±21 m Accuracy: 3.9 m Time: 20-12-2022 12:10



Latitude: 25.42792 Longitude: 75.652123 Elevation: 263.18±22 m Accuracy: 1.4 m Time: 20-12-2022 12:11









Total Number of Vans Deployed Total Number of Taluka Covered Total Number of Gram Panchayats Covered **353**  Total Number of Fasal Bima Pathshala Condusted **203** 













Women Farmer



## **District Jodhpur**







Total Number of Vans Deployed Total Number of Taluka Covered **1 8**  Total Number of Gram Panchayats Covered **628**  Total Number of Fasal Bima Pathshala Condusted **374** 

## **District** Jodhpur







# **District** Jodhpur





## Meri Policy Mere Haath Campaign











## Press Coverage

#### जिला स्तरीय निगरानी समिति की बैठक सम्पन्न किसान 31 दिसंबर तक प्रधानमंत्री फसल योजना के तहत करा बामा सकग

बूंदी @ पत्रिका प्रधानमंत्री फसल बीमा योजना अन्तर्गत जिला स्तरीय निगरानी समिति की बैठक बुधवार को अतिरिक्त जिला कलक्टर मुकेश कुमार चौधरी की अध्यक्षता में कुम