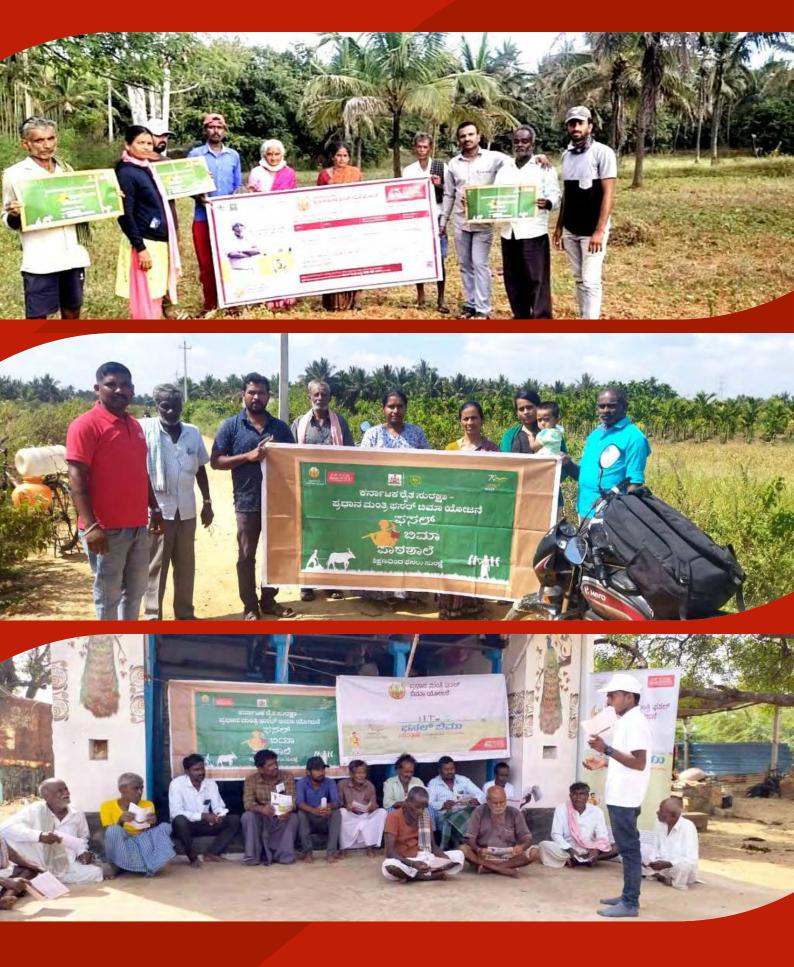

s covered 401 of leaflets distributed 23865

# **District Ballari**



त्वत द्वाठने प्रत द्वारा ध्रीस्टाले

ವನಲ್ ಬಿನಾ

Farmer workshop

Latitude: 15.29688 Longitude: 76.403095 Elevation: 477.64±6 m Accuracy: 4.0 m Azimuth: 143° (SE) Pitch: -5.9° (-3.3°) Time: 12-01-2022 13:16

## **District** Koppal







TOTAL NUMBER OF VANS DEPLOYED 2 TOTAL NUMBER OF TALUKA COVERED total number of gram panchayats covered **162**  total number of villages covered 504

total number of leaflets distributed **35000** 

# **District Koppal**







### **District Koppal**







#### **District** Raichur







#### **District** Raichur







#### **District** Tumkur





#### **District Udupi**







OF TALUKA COVERED 7

OF VILLAGES COVERED 243

5000

GRAM PANCHAYATS COVERED 158

### Fasal Bima Pathsala



### Fasal Bima Pathsala







#### Meri Policy Mere Haath Campaign













### Social Media Posts



# Crop Insurance Week











#### PRADHAN MANTRI FASAL BIMA YOJANA

MARKETING AWARENESS ACTIVITY FOR ASSAM RABI 2022-23





| 른, VAN CAMPAIGNING | <b>BANKS</b> |
|--------------------|--------------|
|                    |              |



#### ENROLLMENT STATISTICS FOR PMFBY RABI 2022-23

| DISTRICT  | LOANEE<br>FARMER<br>Applications<br>in Rabi<br>2022-23 | NON LOANEE<br>Farmer<br>Applications<br>in Rabi<br>2022-23 | TOTAL<br>FARMER<br>Applications<br>in Rabi<br>2022-23 | AREA<br>INSURED<br>(IN HA.) | SUM<br>INSURED<br>(IN RS.) | FARMER<br>SHARE<br>(IN RS.) | GOVERNMENT<br>SHARE<br>(IN RS.) |
|-----------|--------------------------------------------------------|-------------