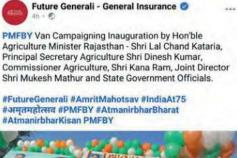

#### #FutureGenerali #CropInsuranceWeek #पनसरबीमासप्ताह #PMFBYRabi #PMFBY #Rabi2022 #PMFBY @pmfby

Future Generali - General Insurance 🥝

PMFBY Van Campaigning Inauguration by Hon'ble Agriculture Minister Rajasthan - Shri Lal Chand Kataria, Principal Secretary Agriculture Shri Dinesh Kumar, Commissioner Agriculture, Shri Kana Ram, Joint Director Shri Mukesh Mathur and State Government Officials.