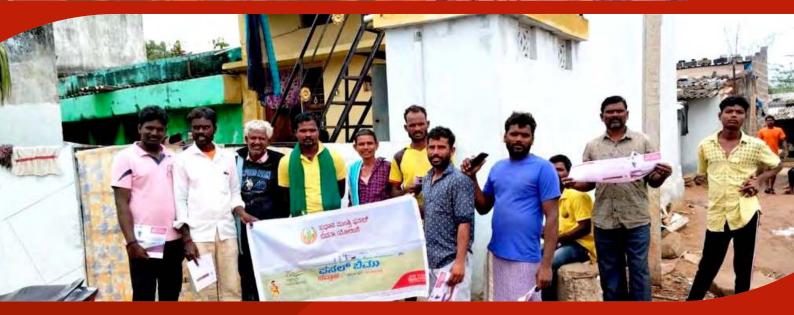

ibuted 23865

# **District Ballari**



त्वत द्वाठने प्रत द्वारा ध्रीस्टाले

ವನಲ್ ಬಿನಾ

Farmer workshop

Latitude: 15.29688 Longitude: 76.403095 Elevation: 477.64±6 m Accuracy: 4.0 m Azimuth: 143° (SE) Pitch: -5.9° (-3.3°) Time: 12-01-2022 13:16

## **District** Koppal







TOTAL NUMBER OF VANS DEPLOYED 2 TOTAL NUMBER OF TALUKA COVERED total number of gram panchayats covered **162**  total number of villages covered 504

total number of leaflets distributed **35000** 

# **District Koppal**







### **District Koppal**







#### **District** Raichur







#### **District** Raichur







#### **District** Tumkur





#### **District Udupi**







OF TALUKA COVERED 7

OF VILLAGES COVERED 243

5000

GRAM PANCHAYATS COVERED 158

### Fasal Bima Pathsala



### Fasal Bima Pathsala







#### Meri Policy Mere Haath Campaign













### Social Media Posts



# Crop Insurance Week











#### PRADHAN MANTRI FASAL BIMA YOJANA

MARKETING AWARENESS ACTIVITY FOR ASSAM RABI 2022-23





| 른, VAN CAMPAIGNING | <b>BANKS</b> |
|--------------------|--------------|
|                    |              |



#### ENROLLMENT STATISTICS FOR PMFBY RABI 2022-23

| DISTRICT  | LOANEE<br>FARMER<br>Applications<br>in Rabi<br>2022-23 | NON LOANEE<br>Farmer<br>Applications<br>in Rabi<br>2022-23 | TOTAL<br>FARMER<br>Applications<br>in Rabi<br>2022-23 | AREA<br>INSURED<br>(IN HA.) | SUM<br>INSURED<br>(IN RS.) | FARMER<br>SHARE<br>(IN RS.) | GOVERNMENT<br>SHARE<br>(IN RS.) |
|-----------|--------------------------------------------------------|--------------------------------------------