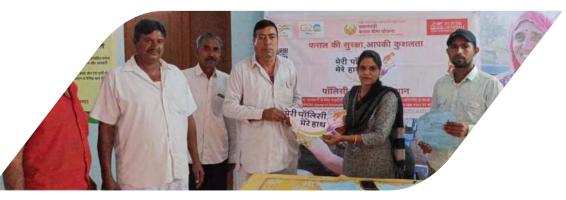

vered **184**  Total Number of Fasal Bima Pathshala Condusted **308** 









Longitude: 25.42792 Longitude: 75.652123 Elevation: 263.18±21 m Accuracy: 3.9 m Time: 20-12-2022 12:10



Latitude: 25.42792 Longitude: 75.652123 Elevation: 263.18±22 m Accuracy: 1.4 m Time: 20-12-2022 12:11









Total Number of Vans Deployed Total Number of Taluka Covered Total Number of Gram Panchayats Covered **353**  Total Number of Fasal Bima Pathshala Condusted **203** 













Women Farmer



## **District Jodhpur**







Total Number of Vans Deployed Total Number of Taluka Covered **1 8**  Total Number of Gram Panchayats Covered **628**  Total Number of Fasal Bima Pathshala Condusted **374** 

## **District** Jodhpur







# **District** Jodhpur





## Meri Policy Mere Haath Campaign











## Press Coverage

#### जिला स्तरीय निगरानी समिति की बैठक सम्पन्न किसान 31 दिसंबर तक प्रधानमंत्री फसल योजना के तहत करा बामा सकग

बूंदी @ पत्रिका प्रधानमंत्री फसल बीमा योजना अन्तर्गत जिला स्तरीय निगरानी समिति की बैठक बुधवार को अतिरिक्त जिला कलक्टर मुकेश कुमार चौधरी की अध्यक्षता में कुमार चांधर। का अध्यक्ता म आयोजित हुई। इसमें बीमा कंपनी के प्रतिनिधि सौरभ त्रिपाठी व अनुभव शर्मा ने भाग लिया। बीमा कंपनी प्रतिनिधि ने फसल बीमा के बारे में विस्तार से जानकारी दी।

प्रधानमंत्री फसल बीमा योजना के तहत किसान 31 दिसम्बर तक बीमा करा सकते है। उपनिदेशक कृषि विस्तार रतनलाल भीणा ने बताया कि रबी फसल मौसम मे किसान गेंह, सरसों, चना, मसूर और धनिया का बीमा करवा सकेंगे। रबी किसान पटवार स्तर परअधिसचित गेंह का बीमा सभी इसील में पटवार मण्डल स्तरों पर

बुंदी, जिला स्तरीय निगरानी समिति की बैठक लेते हुए एडीएम। करवा