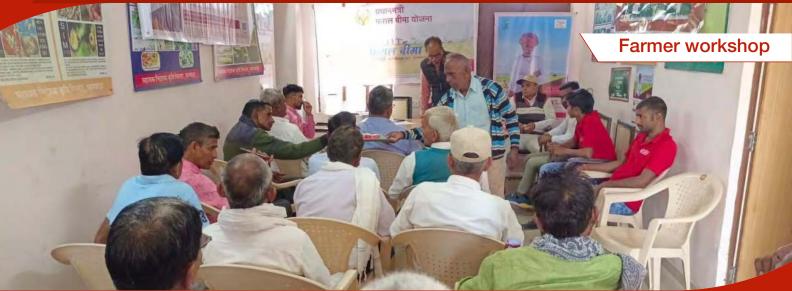

### कृषक मित्र संगोष्ठी में दी खेती की जानकारी

नैनवां. पंचायत समिति परिसर में किसान सेवा केंद्र में प्रधानमंत्री फसल बीमा योजना को लेकर रबी 2020-23 के प्रचार-प्रसार व किसानों में जागरूकता को लेकर नैनवां ब्लॉक के कृषक मित्रों की तहसील स्तर पर प्रशिक्षण संगोष्ठी हुई। नैनवां ब्लॉक समन्वयक सुनील गुर्जर द्वारा कृषक मित्रों को प्रधानमंत्री फसल बीमा योजना के लाभों के बारे में प्रशिक्षण दिया।

इस दौरान कृषि विभाग के सहायक कृषि अधिकारी नरेंद्र जैन, कृषि पर्यवेक्षक राजेश मीणा, रिकु मीणा, राजाराम सैनी, हरिराम मीणा, सुशीला नागर, रीना मीणा सहित कई कृषक मित्रों ने हिस्सा लिया।