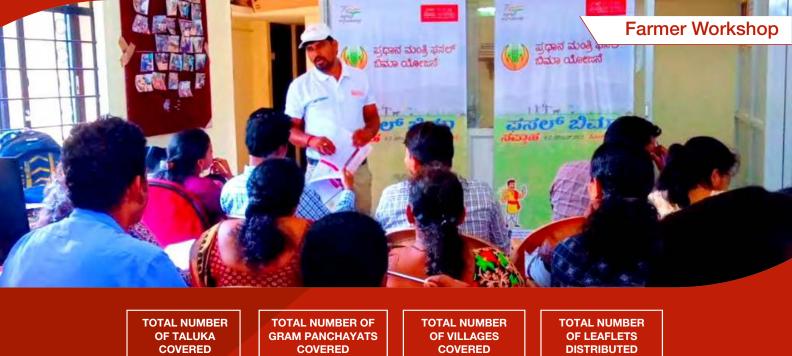

EPLOYED 2 TOTAL NUMBER OF TALUKA COVERED total number of gram panchayats covered 237 total number of villages covered 401 of leaflets distributed 23865

# **District Ballari**



त्वत द्वाठने प्रत द्वारा ध्रीस्टाले

ವನಲ್ ಬಿನಾ

Farmer workshop

Latitude: 15.29688 Longitude: 76.403095 Elevation: 477.64±6 m Accuracy: 4.0 m Azimuth: 143° (SE) Pitch: -5.9° (-3.3°) Time: 12-01-2022 13:16

## **District** Koppal







TOTAL NUMBER OF VANS DEPLOYED 2 TOTAL NUMBER OF TALUKA COVERED total number of gram panchayats covered **162**  total number of villages covered 504

total number of leaflets distributed **35000** 

# **District Koppal**







### **District Koppal**







#### **District** Raichur







#### **District** Raichur







#### **District** Tumkur





#### **District Udupi**







OF TALUKA COVERED 7

OF VILLAGES COVERED 243

5000

GRAM PANCHAYATS COVERED 158

### Fasal Bima Pathsala



### Fasal Bima Pathsala







#### Meri Policy Mere Haath Campaign













### Social Media Posts



# Crop Insurance Week











#### PRADHAN MANTRI FASAL BIMA YOJANA

MARKETING AWARENESS ACTIVITY FOR ASSAM RABI 2022-23





| 른, VAN CAMPAIGNING | <b>BANKS</b> |
|--------------------|--------------|
|                    |              |



#### ENROLLMENT STATISTICS FOR PMFBY RABI 2022-23

| DISTRICT  | LOANEE<br>FARMER<br>Applications<br>in Rabi<br>2022-23 | NON LOANEE<br>Farmer<br>Applications<br>in Rabi<br>2022-23 | TOTAL<br>FARMER<br>Applications<br>in Rabi<br>2022-23 | AREA<br>INSURED<br>(IN HA.) | SUM<br>INSURED<br>(IN RS.) | FARMER<br>SHARE<br>(IN RS.) | GOVERNMEN