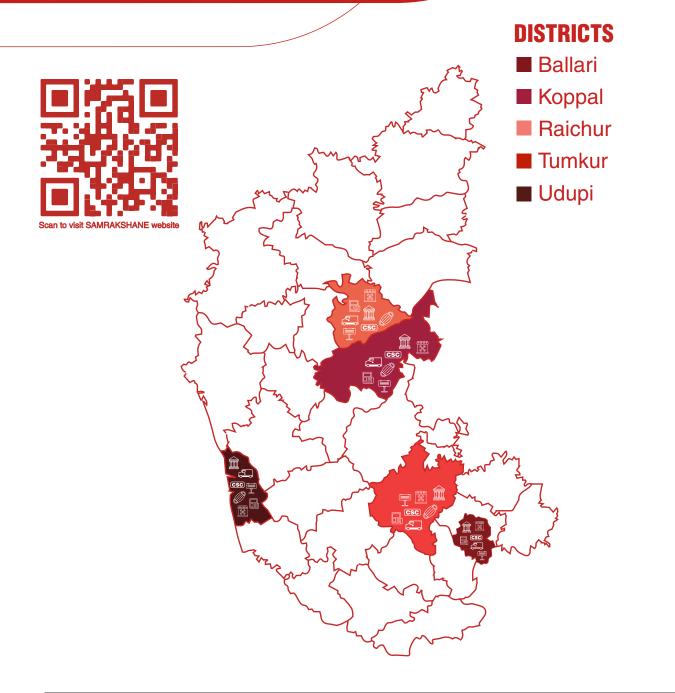

## PRADHAN MANTRI FASAL BIMA YOJANA

MARKETING AWARENESS ACTIVITY FOR KARNATAKA RABI 2022-23

## KARNATAKA RABI 2022-23

|                       | 문그 VAN CAMPAIGNING | <b>BANKS</b> |
|-----------------------|--------------------|--------------|
| TRAINING AND WORKSHOP | CSC CSC VISITS     |              |

### ENROLLMENT STATISTICS FOR PMFBY Rabi 2022-23

| DISTRICT     | LOANEE<br>FARMER<br>Applications<br>in Rabi<br>2022-23 | NON LOANEE<br>Farmer<br>Applications<br>In Rabi<br>2022-23 | TOTAL<br>FARMER<br>Applications<br>In Rabi<br>2022-23 | AREA<br>INSURED<br>(IN HA.) | SUM<br>INSURED<br>(IN RS.) | FARMER<br>SHARE<br>(IN RS.) | GOVERNMENT<br>SHARE<br>(IN RS.) |
|--------------|--------------------------------------------------------|------------------------------------------------------------|-------------------------------------------------------|-----------------------------|----------------------------|-----------------------------|---------------------------------|
| Ballari      | 158                                                    | 161                                                        | 319                                                   | 689                         | 2,28,57,425                | 3,42,861                    | 38,82,775                       |
| Koppal       | 215                                                    | 24,686                                                     | 24,901                                                | 37,376                      | 1,17,01,92,218             | 1,75,52,883                 | 26,12,87,178                    |
| Raichur      | 310                                                    | 6,178                                                      | 6,488                                                 | 10,478                      | 32,16,28,474               | 48,24,427                   | 7,07,89,672                     |
| Tumkur       | -                                                      | 987                                                        | 987                                                   | 1,677                       | 5,30,74,561                | 7,96,118                    | 1,02,61,727                     |
| Udupi        | 1                                                      | -                                                          | 1                                                     | 0                           | 14,457                     | 217                         | 3,211                           |
| Vijayanagara | 45                                                     | 744                                                        | 789                                                   | 1,055                       | 4,19,16,425                | 6,69,335                    | 70,66,563                       |

## **District** Ballari

TOTAL NUMBER OF VANS DEPLOYED 2 TOTAL NUMBER OF TALUKA COVERED total number of gram panchayats covered 237 total number of villages covered 401 of leaflets distributed 23865

# **District Ballari**

त्वत द्वाठने प्रत द्वारा ध्रीस्टाले

ವನಲ್ ಬಿನಾ

Farmer workshop

Latitude: 15.29688 Longitude: 76.403095 Elevation: 477.64±6 m Accuracy: 4.0 m Azimuth: 143° (SE) Pitch: -5.9° (-3.3°) Time: 12-01-2022 13:16

## **District** Koppal

TOTAL NUMBER OF VANS DEPLOYED 2 TOTAL NUMBER OF TALUKA COVERED total number of gram panchayats covered **162**  total number of villages covered 504

total number of leaflets distributed **35000** 

# **District Koppal**

### **District Koppal**

#### **District** Raichur

#### **District** Tumkur

#### **District Udupi**

OF TALUKA COVERED 7

OF VILLAGES COVERED 243

5000

GRAM PANCHAYATS COVERED 158