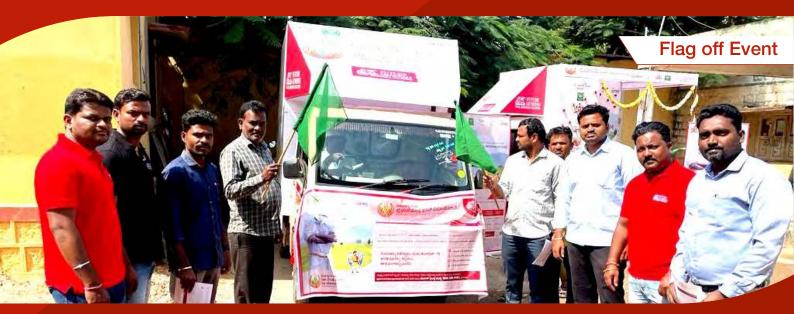

# Flag off Event

### RABI 2022-23 Campaign Inauguration

Total Number of Vans Deployed **3** 

Total Number of Gram Panchayats Covered **184**  Total Number of Fasal Bima Pathshala Condusted **308** 

Longitude: 25.42792 Longitude: 75.652123 Elevation: 263.18±21 m Accuracy: 3.9 m Time: 20-12-2022 12:10