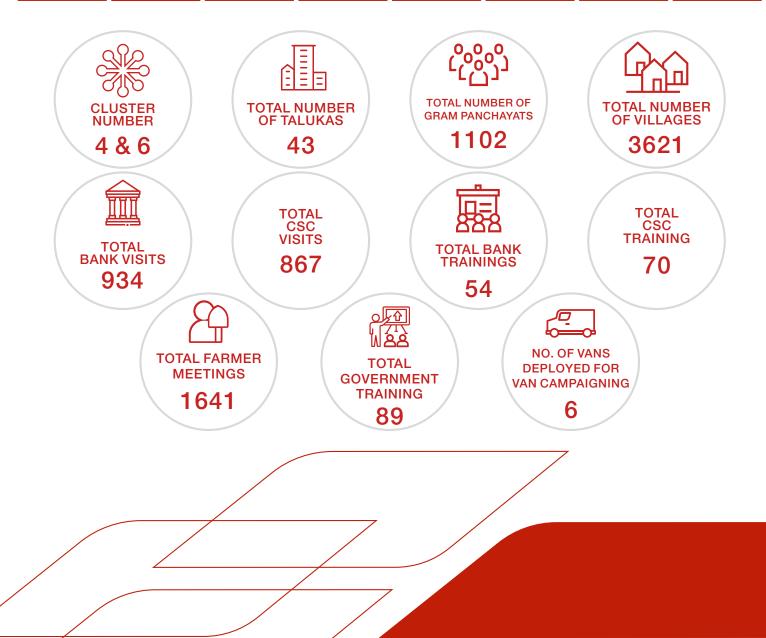

## PRADHAN MANTRI FASAL BIMA YOJANA

MARKETING AWARENESS ACTIVITY FOR KARNATAKA RABI 2022-23

## KARNATAKA RABI 2022-23

|                       | 문그 VAN CAMPAIGNING | <b>BANKS</b> |
|-----------------------|--------------------|--------------|
| TRAINING AND WORKSHOP | CSC CSC VISITS     |              |

### ENROLLMENT STATISTICS FOR PMFBY Rabi 2022-23

| DISTRICT     | LOANEE<br>FARMER<br>Applications<br>in Rabi<br>2022-23 | NON LOANEE<br>Farmer<br>Applications<br>In Rabi<br>2022-23 | TOTAL<br>FARMER<br>Applications<br>In Rabi<br>2022-23 | AREA<br>INSURED<br>(IN HA.) | SUM<br>INSURED<br>(IN RS.) | FARMER<br>SHARE<br>(IN RS.) | GOVERNMENT<br>SHARE<br>(IN RS.) |
|--------------|--------------------------------------------------------|------------------------------------------------------------|-------------------------------------------------------|-----------------------------|----------------------------|-----------------------------|---------------------------------|
| Ballari      | 158                                                    | 161                                                        | 319                                                   | 689                         | 2,28,57,425                | 3,42,861                    | 38,82,775                       |
| Koppal       | 215                                                    | 24,686                                                     | 24,901                                                | 37,376                      | 1,17,01,92,218             | 1,75,52,883                 | 26,12,87,178                    |
| Raichur      | 310                                                    | 6,178                                                      | 6,488                                                 | 10,478                      | 32,16,28,474               | 48,24,427                   | 7,07,89,672                     |
| Tumkur       | -                                                      | 987                                                        | 987                                                   | 1,677                       | 5,30,74,561                | 7,96,118                    | 1,02,61,727                     |
| Udupi        | 1                                                      | -                                                          | 1                                                     | 0                           | 14,457                     | 217                         | 3,211                           |
| Vijayanagara | 45                                                     | 744                                                        | 789                                                   | 1,055                       | 4,19,16,425                | 6,69,335                    | 70,66,563                       |