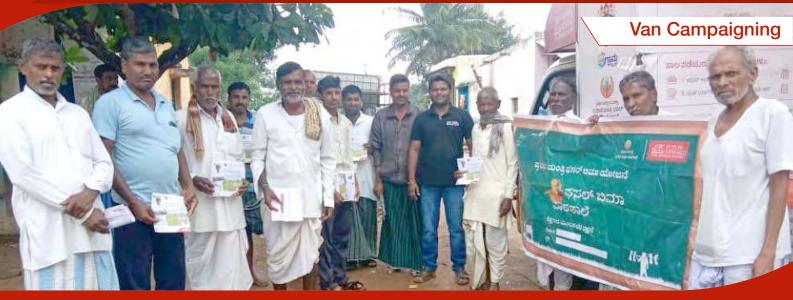

## MARKETING MATERIAL DISTRIBUTION **RABI 2022-23**

| STATE     | BANNER | LEAFLET  | POSTER/<br>VINYL STICKER | STANDEE | IEC VAN's |
|-----------|--------|----------|--------------------------|---------|-----------|
| Rajasthan | 2,550  | 4,20,000 | 10,200                   | 68      | 15        |
| Karnataka | 650    | 2,00,000 | 4,200                    | 200     | 5         |
| Assam     | 400    | 50,000   | 2,000                    | 20      | 1         |
| Goa       | 50     | 2,000    | -                        | 5       | -         |
| Total     | 3,650  | 6,72,000 | 16,400                   | 293     | 21        |

### Marketing Material Distribution and Nukkad Natak

| District  | Banner | Leaflet  | Poster | Nukkad Natak |
|-----------|--------|----------|--------|--------------|
| Jodhpur   | 500    | 1,20,000 | 2,500  | 24           |
| Bundi     | 1,800  | 1,80,000 | 6,000  | 28           |
| Dungarpur | 250    | 1,20,000 | 1,700  | 29           |
| Total     | 2,550  | 4,20,000 | 10,200 | 81           |