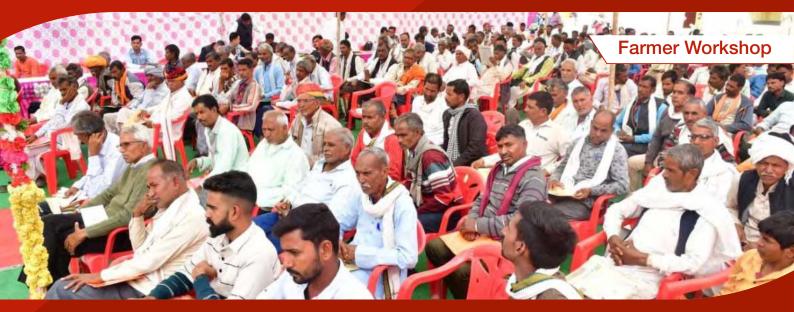

# **District Ballari**

त्वत द्वाठने प्रत द्वारा ध्रीस्टाले

ವನಲ್ ಬಿನಾ

Farmer workshop

Latitude: 15.29688 Longitude: 76.403095 Elevation: 477.64±6 m Accuracy: 4.0 m Azimuth: 143° (SE) Pitch: -5.9° (-3.3°) Time: 12-01-2022 13:16