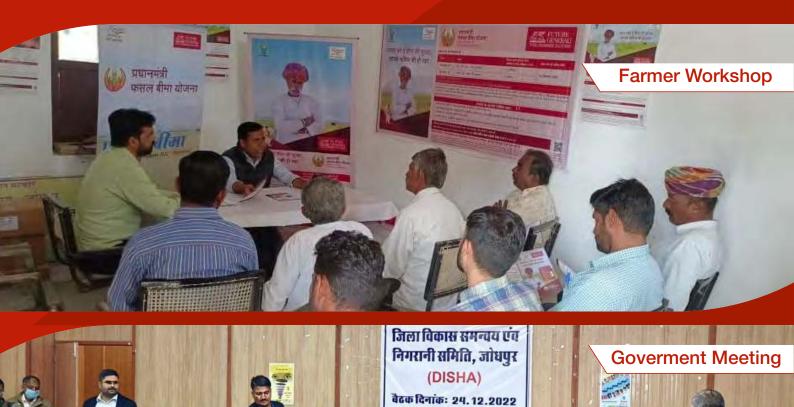

#### जिला स्तरीय निगरानी समिति की बैठक सम्पन्न किसान 31 दिसंबर तक प्रधानमंत्री फसल योजना के तहत करा बामा सकग

बूंदी @ पत्रिका प्रधानमंत्री फसल बीमा योजना अन्तर्गत जिला स्तरीय निगरानी समिति की बैठक बुधवार को अतिरिक्त जिला कलक्टर मुकेश कुमार चौधरी की अध्यक्षता में कुमार चांधर। का अध्यक्ता म आयोजित हुई। इसमें बीमा कंपनी के प्रतिनिधि सौरभ त्रिपाठी व अनुभव शर्मा ने भाग लिया। बीमा कंपनी प्रतिनिधि ने फसल बीमा के बारे में विस्तार से जानकारी दी।

प्रधानमंत्री फसल बीमा योजना के तहत किसान 31 दिसम्बर तक बीमा करा सकते है। उपनिदेशक कृषि विस्तार रतनलाल भीणा ने बताया कि रबी फसल मौसम मे किसान गेंह, सरसों, चना, मसूर और धनिया का बीमा करवा सकेंगे। रबी किसान पटवार स्तर परअधिसचित गेंह का बीमा सभी इसील में पटवार मण्डल स्तरों पर

बुंदी, जिला स्तरीय निगरानी समिति की बैठक लेते हुए एडीएम। करवा सकेंगे। उन्होंने बताया कि करवाया जा सकता है। उन्होंने चना हिंडोली व नैनवां तहसील के पटवार मंडलों में,सरसों हिंडोली, इंद्रगढ़ व नैनवां सभी तहसील के सभी पटवार मण्डलों में बीमा करवाया जा सकता है। तहसील स्तर पर बूंदी में धनिया, सरसों व चना, हिंडोली में मसूर, इंद्रगढ़ में धनिया, चना व मसूर, के पाटन में चना व सरसों का बीमा