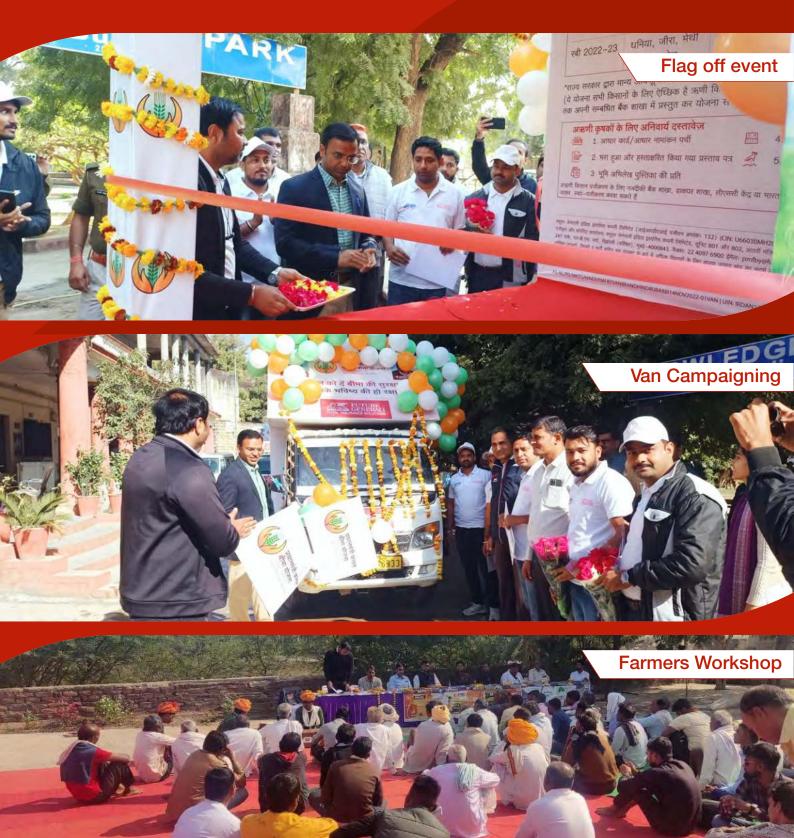

# Flag off Event

### RABI 2022-23 Campaign Inauguration

Total Number of Vans Deployed **3** 

Total Number of Gram Panchayats Covered **184**  Total Number of Fasal Bima Pathshala Condusted **308** 

Longitude: 25.42792 Longitude: 75.652123 Elevation: 263.18±21 m Accuracy: 3.9 m Time: 20-12-2022 12:10