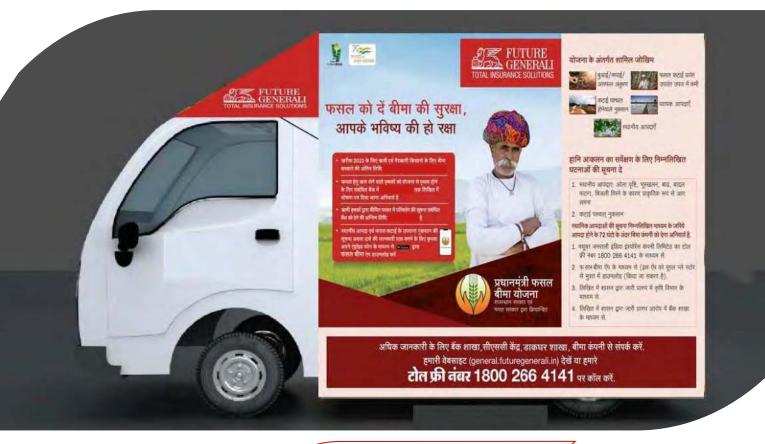

## MARKETING MATERIAL DISTRIBUTION **RABI 2022-23**

| STATE     | BANNER | LEAFLET  | POSTER/<br>VINYL STICKER | STANDEE | IEC VAN's |
|-----------|--------|----------|--------------------------|---------|-----------|
| Rajasthan | 2,550  | 4,20,000 | 10,200                   | 68      | 15        |
| Karnataka | 650    | 2,00,000 | 4,200                    | 200     | 5         |
| Assam     | 400    | 50,000   | 2,000                    | 20      | 1         |
| Goa       | 50     | 2,000    | -                        | 5       | -         |
| Total     | 3,650  | 6,72,000 | 16,400                   | 293     | 21        |

### Marketing Material Distribution and Nukkad Natak

| District  | Banner | Leaflet  | Poster | Nukkad Natak |
|-----------|--------|----------|--------|--------------|
| Jodhpur   | 500    | 1,20,000 | 2,500  | 24           |
| Bundi     | 1,800  | 1,80,000 | 6,000  | 28           |
| Dungarpur | 250    | 1,20,000 | 1,700  | 29           |
| Total     | 2,550  | 4,20,000 | 10,200 | 81           |