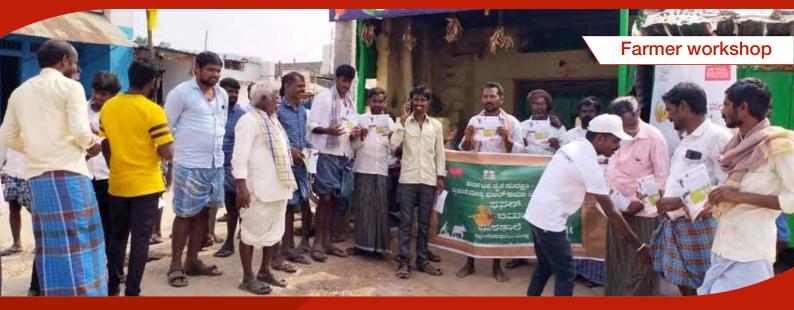

| 4,19,16,425                | 6,69,335                    | 70,66,563                       |



## **District** Ballari







TOTAL NUMBER OF VANS DEPLOYED 2 TOTAL NUMBER OF TALUKA COVERED total number of gram panchayats covered 237 total number of villages covered 401 of leaflets distributed 23865

# **District Ballari**



त्वत द्वाठने प्रत द्वारा ध्रीस्टाले

ವನಲ್ ಬಿನಾ

Farmer workshop

Latitude: 15.29688 Longitude: 76.403095 Elevation: 477.64±6 m Accuracy: 4.0 m Azimuth: 143° (SE) Pitch: -5.9° (-3.3°) Time: 12-01-2022 13:16

## **District** Koppal







TOTAL NUMBER OF VANS DEPLOYED 2 TOTAL NUMBER OF TALUKA COVERED total number of gram panchayats covered **162**  total number of villages covered 504

total number of leaflets distributed **35000** 

# **District Koppal**







### **District Koppal**







#### **District** Raichur







#### **District** Raichur







#### **District** Tumkur





#### **District Udupi**







OF TALUKA COVERED 7

OF VILLAGES COVERED 243

5000

GRAM PANCHAYATS COVERED 158

### Fasal Bima Pathsala



### Fasal Bima Pathsala







#### Meri Policy Mere Haath Campaign













### Social Media Posts



# Crop Insurance Week











#### PRADHAN MANTRI FASAL BIMA YOJANA

MARKETING AWARENESS ACTIVITY FOR ASSAM RABI 2022-23





| 른, VAN CAMPAIGNING | <b>BANKS</b> |
|--------------------|--------------|
|                    |              |



#### ENROLLMENT STATISTICS FOR PMFBY RABI 2022-23

| DISTRICT  | LOANEE<br>FARMER<br>Applications<br>in Rabi<br>2022-23 | NON LOANEE<br>Farmer<br>Applications<br>in Rabi<br>2022-2