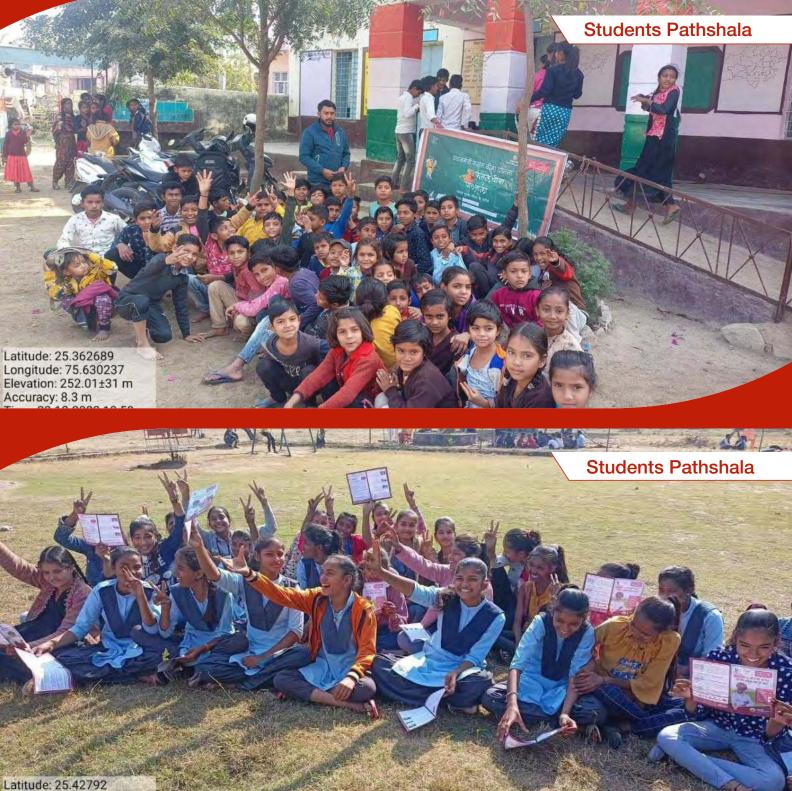

# Maketing Material

### District wise count of

### Marketing Material Distribution and Nukkad Natak

| District  | Banner | Leaflet  | Poster | Nukkad Natak |
|-----------|--------|----------|--------|--------------|
| Jodhpur   | 500    | 1,20,000 | 2,500  | 24           |
| Bundi     | 1,800  | 1,80,000 | 6,000  | 28           |
| Dungarpur | 250    | 1,20,000 | 1,700  | 29           |
| Total     | 2,550  | 4,20,000 | 10,200 | 81           |



# Flag off Event







# Flag off Event



### RABI 2022-23 Campaign Inauguration



Total Number of Vans Deployed **3** 



Total Number of Gram Panchayats Covered **184**  Total Number of Fasal Bima Pathshala Condusted **308** 









Longitude: 25.42792 Longitude: 75.652123 Elevation: 263.18±21 m Accuracy: 3.9 m Time: 20-12-2022 12:10



Latitude: 25.42792 Longitude: 75.652123 Elevation: 263.18±22 m Accuracy: 1.4 m Time: 20-12-2022 12:11









Total Number of Vans Deployed Total Number of Taluka Covered Total Number of Gram Panchayats Covered **353**  Total Number of Fasal Bima Pathshala Condusted **203** 













Women Farmer



## **District Jodhpur**







Total Number of Vans Deployed Total Number of Taluka Covered **1 8**  Total Number of Gram Panchayats Covered **628**  Total Number of Fasal Bima Pathshala Condusted **374** 

## **District** Jodhpur







# **District** Jodhpur





## Meri Policy Mere Haath Campaign











## Press Coverage

#### जिला स्तरीय निगरानी समिति की बैठक सम्पन्न किसान 31 दिसंबर तक प्रधानमंत्री फसल योजना के तहत करा बामा सकग

बूंदी @ पत्रिका प्रधानमंत्री फसल बीमा योजना अन्तर्ग