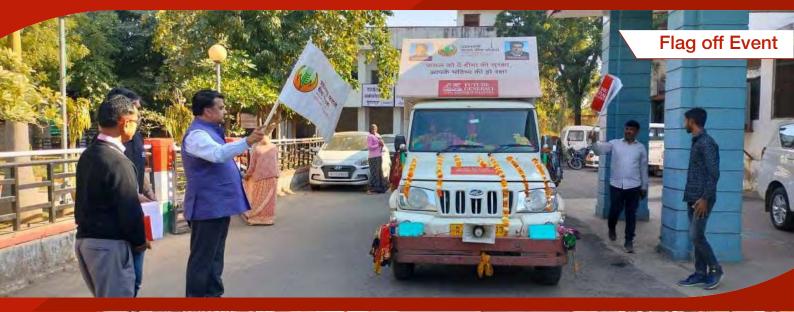

# Flag off Event

### RABI 2022-23 Campaign Inauguration

Total Number of Vans Deployed **3** 

Total Number of Gram Panchayats Covered **184**  Total Number of Fasal Bima Pathshala Condusted **308** 

Longitude: 25.42792 Longitude: 75.652123 Elevation: 263.18±21 m Accuracy: 3.9 m Time: 20-12-2022 12:10