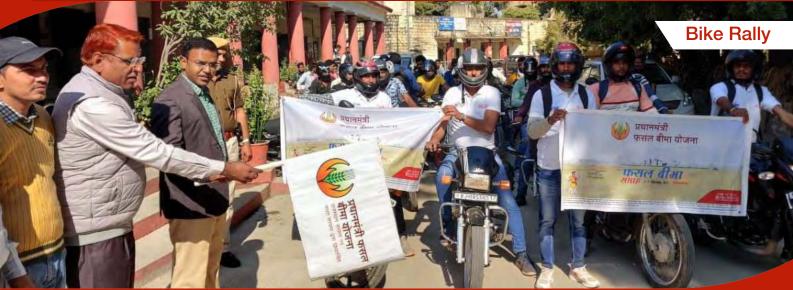

### फसल बीमा करवाने की अंतिम तिथि 31

पत्रिका न्यूज़ नेटबर्क patrika.com

डूंगरपुर @ पत्रिका. प्रधानमंत्री फसल बीमा योजना के प्रचार-प्रसार के लिए जिला कलक्टर लक्ष्मीनारायण मंत्री ने गुरुवार को हरी झण्डी दिखाकर चार जागरूकता रथों को रवाना किया।

उपनिदेशक कृषि (विस्तार) गौरीशंकर कटारा ने बताया कि मंत्री ने जागरूकता रथों का फीता काटकर शुभारंभ किया।

फ्यूचर इंडिया इंश्योरेंस कंपनी के जिला प्रबंधक आकाश रघवंशी ने बताया कि जागरुकता रथ जिले की समस्त तहसीलों के अंतर्गत सभी ग्राम पंचायतों में जाकर कृषकों को योजना के प्रतिं जागरूक करेंगे। इससे अधिक से अधिक किसान प्रधानमंत्री फसल बीमा योजना के बारे में जानकारी प्राप्त कर लाभान्वित हो सकेंमे। उल्लेखनीय है कि मौसम सत्र 2022-23 के लिए फसल बीमा करवाने की अंतिम तिथि 31 दिसम्बर है।