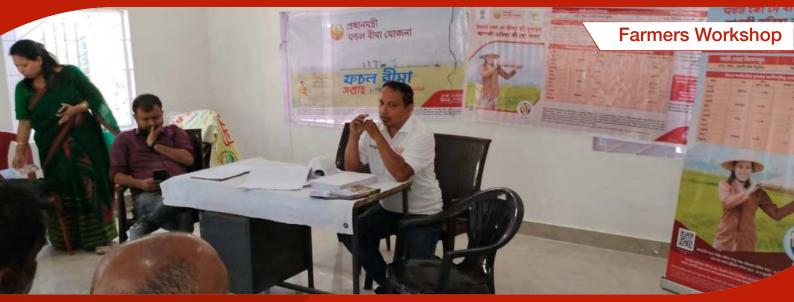

| 85                                                    | 49                          | 19,81,434                  | 8,743                       | 20,978                          |
| Total     | 617                                                    | 32,617                                                     | 33,234                                                | 25,970                      | 2,17,44,98,753             | 33,20,293                   | 7,21,27,965                     |



#### **District** Nagaon





# **District** Nagaon





#### **District** Chirang







TOTAL NUMBER OF

**GRAM PANCHAYATS** 

COVERED

62

TOTAL NUMBER OF BLOCKS COVERED total number of villages covered 293



TOTAL NUMBER

OF LEAFLETS

DISTRIBUTED

13000

#### **District Dibrugarh**







total number of villages covered **18 TOTAL NUMBER** of leaflets distributed **5480** 

TOTAL NUMBER OF GRAM PANCHAYATS COVERED 12



#### **District** Hojai





TOTAL NUMBER OF VANS DEPLOYED OF BLOCKS COVERED TOTAL NUMBER OF GRAM PANCHAYATS COVERED 48



OF LEAFLETS

DISTRIBUTED

14500

#### Fasal Bima Pathsala







#### Meri Policy Mere Haath Campaign









### Social Media Posts







Department of Agriculture, Assam ŧ

...

ডিব্ৰুগড় জিলা কৃষি কাৰ্যালয়ৰ উদ্যোগত আৰু "Future Generali India Insurance Company Limited " ৰ সহযোগত কেন্দ্ৰীয় চৰকাৰৰ প্ৰধানমন্ত্ৰী ফচল বীমা যোজনা (PMFBY) আঁচনিৰ অধীনত ২০২২-২৩ বৰ্ষৰ ৰবিশস্য সন্দৰ্ভত অনুষ্ঠিত হোৱা সজাগতা সভাৰ কিছু **4**\*BI

#### #MyGovAssam #AtulBora#Anant Gyani #Anant Lal Gyani #diprassam #PMFBY #PMFBY4Farmers #PradhanMantriFasalBimaYoj