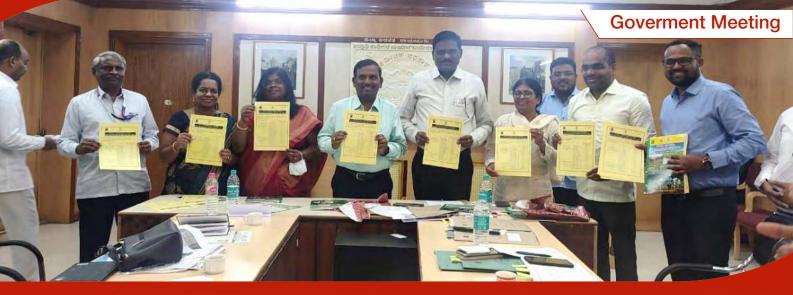

#### #FutureGenerali #CropInsuranceWeek #पनसरबीमासप्ताह #PMFBYRabi #PMFBY #Rabi2022 #PMFBY @pmfby

Future Generali - General Insurance 🥝

PMFBY Van Campaigning Inauguration by Hon'ble Agriculture Minister Rajasthan - Shri Lal Chand Kataria, Principal Secretary Agriculture Shri Dinesh Kumar, Commissioner Agriculture, Shri Kana Ram, Joint Director Shri Mukesh Mathur and State Government Officials.