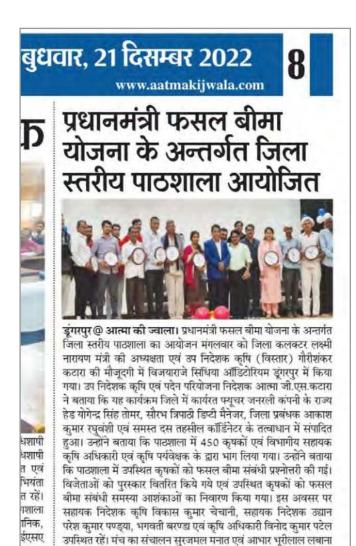

### फसल बीमा करवाने की अंतिम तिथि 31

पत्रिका न्यूज़ नेटबर्क patrika.com

डूंगरपुर @ पत्रिका. प्रधानमंत्री फसल बीमा योजना के प्रचार-प्रसार के लिए जिला कलक्टर लक्ष्मीनारायण मंत्री ने गुरुवार को हरी झण्डी दिखाकर चार जागरूकता रथों को रवाना किया।

उपनिदेशक कृषि (विस्तार) गौरीशंकर कटारा ने बताया कि मंत्री ने जागरूकता रथों का फीता काटकर शुभारंभ किया।

फ्यूचर इंडिया इंश्योरेंस कंपनी के जिला प्रबंधक आकाश रघवंशी ने बताया कि जागरुकता रथ जिले की समस्त तहसीलों के अंतर्गत सभी ग्राम पंचायतों में जाकर कृषकों को योजना के प्रतिं जागरूक करेंगे। इससे अधिक से अधिक किसान प्रधानमंत्री फसल बीमा योजना के बारे में जानकारी प्राप्त कर लाभान्वित हो सकेंमे। उल्लेखनीय है कि मौसम सत्र 2022-23 के लिए फसल बीमा करवाने की अंतिम तिथि 31 दिसम्बर है।