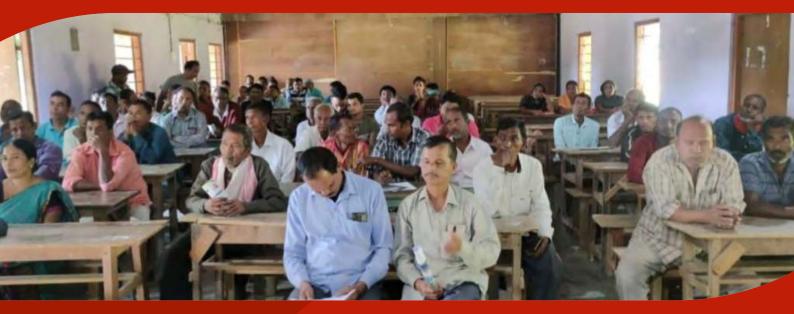

### कृषक मित्र संगोष्ठी में दी खेती की जानकारी

नैनवां. पंचायत समिति परिसर में किसान सेवा केंद्र में प्रधानमंत्री फसल बीमा योजना को लेकर रबी 2020-23 के प्रचार-प्रसार व किसानों में जागरूकता को लेकर नैनवां ब्लॉक के कृषक मित्रों की तहसील स्तर पर प्रशिक्षण संगोष्ठी हुई। नैनवां ब्लॉक समन्वयक सुनील गुर्जर द्वारा कृषक मित्रों को प्रधानमंत्री फसल बीमा योजना के लाभों के बारे में प्रशिक्षण दिया।

इस दौरान कृषि विभाग के सहायक कृषि अधिकारी नरेंद्र जैन, कृषि पर्यवेक्षक राजेश मीणा, रिकु मीणा, राजाराम सैनी, हरिराम मीणा, सुशीला नागर, रीना मीणा सहित कई कृषक मित्रों ने हिस्सा लिया।