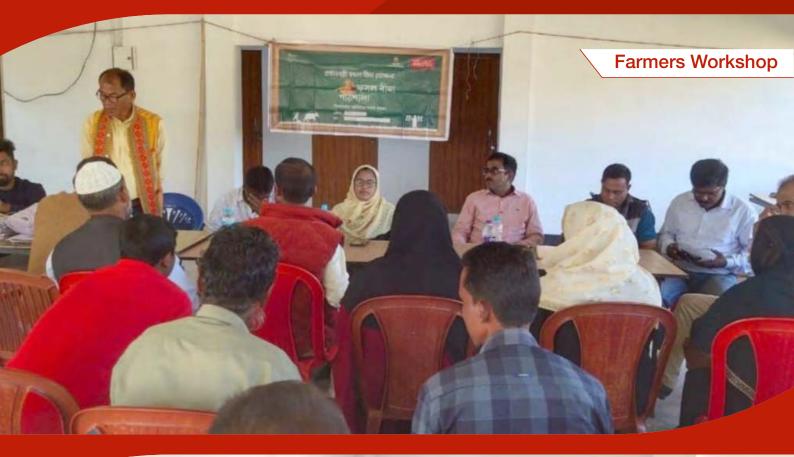

,978                          |
| Total     | 617                                                    | 32,617                                                     | 33,234                                                | 25,970                      | 2,17,44,98,753             | 33,20,293                   | 7,21,27,965                     |



#### **District** Nagaon





# **District** Nagaon





#### **District** Chirang







TOTAL NUMBER OF

**GRAM PANCHAYATS** 

COVERED

62

TOTAL NUMBER OF BLOCKS COVERED total number of villages covered 293



TOTAL NUMBER

OF LEAFLETS

DISTRIBUTED

13000

#### **District Dibrugarh**







total number of villages covered **18 TOTAL NUMBER** of leaflets distributed **5480** 

TOTAL NUMBER OF GRAM PANCHAYATS COVERED 12



#### **District** Hojai





TOTAL NUMBER OF VANS DEPLOYED OF BLOCKS COVERED TOTAL NUMBER OF GRAM PANCHAYATS COVERED 48



OF LEAFLETS

DISTRIBUTED

14500

#### Fasal Bima Pathsala







#### Meri Policy Mere Haath Campaign









### Social Media Posts







Department of Agriculture, Assam ŧ

...

ডিব্ৰুগড় জিলা কৃষি কাৰ্যালয়ৰ উদ্যোগত আৰু "Future Generali India Insurance Company Limited " ৰ সহযোগত কেন্দ্ৰীয় চৰকাৰৰ প্ৰধানমন্ত্ৰী ফচল বীমা যোজনা (PMFBY) আঁচনিৰ অধীনত ২০২২-২৩ বৰ্ষৰ ৰবিশস্য সন্দৰ্ভত অনুষ্ঠিত হোৱা সজাগতা সভাৰ কিছু **4**\*BI

#### #MyGovAssam #AtulBora#Anant Gyani #Anant Lal Gyani #diprassam #PMFBY #PMFBY4Farmers #PradhanMantriFasalBimaYojana #cropinsurance #awareness #AwarnessCampaign #dibrughar

Some scenes of the awareness meeting held on the occasion of Ravishya 2022-23 under the cooperation o